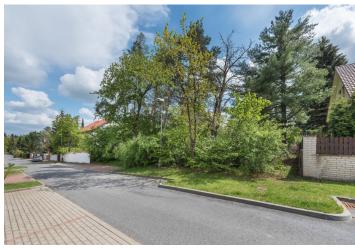

This 807 m² building plot is situated in an attractive location in a quiet residential area adjacent to Průhonice Park, a UNESCO World Heritage site. An excellent environment for family living thanks to the proximity of nature, a full spectrum of services, and easy access to Prague.

Sold

The flat plot of land with mature trees is ideally suited for the construction of a family house. **Utilities** (electricity, water, gas, sewerage) are on site, and there is also a **water well**. By purchasing the neighboring plot, it is possible to increase the area by 1,459 m<sup>2</sup>.

The land is situated in a location with plenty of greenery. The neighboring extensive Průhonice Park is an ideal place for long walks in the woods, through meadows, around ponds, waterfalls, and to beautiful viewpoints. In Průhonice, there is a kindergarten and an elementary school, several restaurants and cafes, a cinema, sports and children's playgrounds, and shops. Other services are found in neighboring Čestlice with a shopping and entertainment zone, an aquapark, and a dendrological garden. It is easily accessible not only by car but also by bus - 12 minutes from the Opatov metro station. Within a short driving distance, there are 2 international schools: Sunny Canadian School and Open Gate.