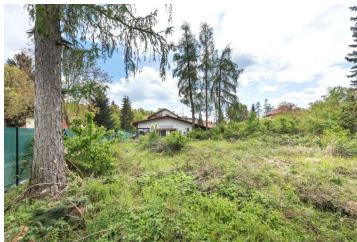

Sold

The flat plot of land with mature trees is ideally suited for the construction of a family house. **Utilities** (electricity, water, gas, sewerage) are on site, and there is also a **water well**. By purchasing the neighboring plot, it is possible to increase the area by 1,459 m<sup>2</sup>.