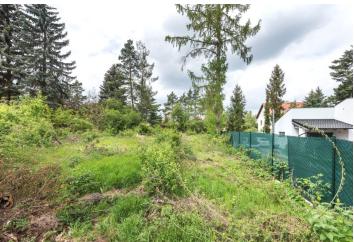

Sold

The flat plot of land with mature trees is ideally suited for the construction of a family house. **Utilities** (electricity, water, gas, sewerage) are on site, and there is also a **water well**. By purchasing the neighboring plot, it is possible to increase the area by 1,459 m<sup>2</sup>.