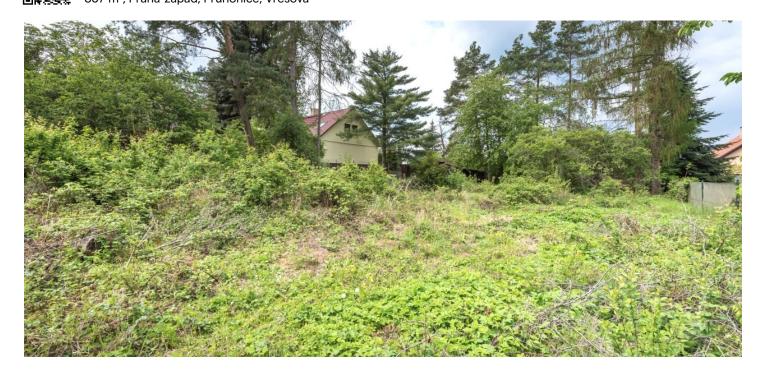

Land

807 m², Praha-západ, Průhonice, Vřesová

Sold

Land

807 m², Praha-západ, Průhonice, Vřesová

| Price per sq. m. | 20 CZK  |
|------------------|---------|
| Total area       | 807 m²  |
| Land type        | Housing |
| Reference number | 32434   |

Sold

The flat plot of land with mature trees is ideally suited for the construction of a family house. **Utilities** (electricity, water, gas, sewerage) are on site, and there is also a **water well**. By purchasing the neighboring plot, it is possible to increase the area by 1,459 m<sup>2</sup>.