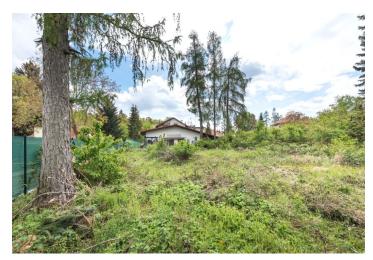

Land

652 m², Praha-západ, Průhonice, Vřesová

Sold

Land

652 m², Praha-západ, Průhonice, Vřesová

| Price per sq. m. | 25 CZK  |
|------------------|---------|
| Total area       | 652 m²  |
| Land type        | Housing |

Sold

The flat plot of land with mature trees is ideally suited for the construction of a family house. **Utilities** (electricity, water, gas, sewerage) are on site, and there is also a water well. By purchasing the neighboring plot, it is possible to increase the area by 1,459 m<sup>2</sup>.