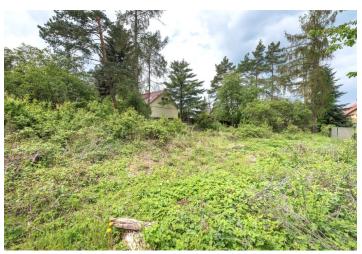

Land

652 m², Praha-západ, Průhonice, Vřesová

Sold

Land

652 m², Praha-západ, Průhonice, Vřesová

| Price per sq. m. | 25 CZK  |
|------------------|---------|
| Total area       | 652 m²  |
| Land type        | Housing |

Sold

The flat plot of land with mature trees is ideally suited for the construction of a family house. **Utilities** (electricity, water, gas, sewerage) are on site, and there is also a water well. By purchasing the neighboring plot, it is possible to increase the area by 1,459 m<sup>2</sup>.