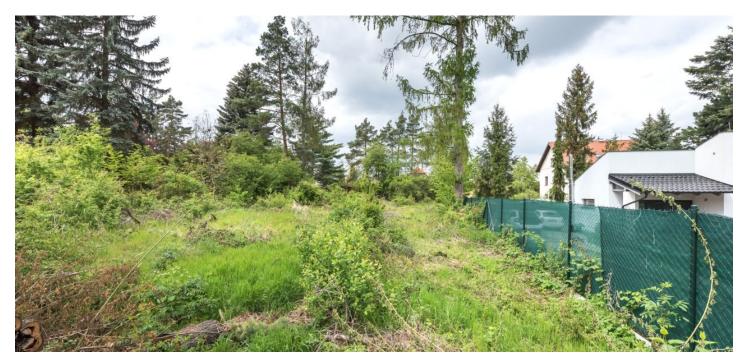

Land

652 m², Praha-západ, Průhonice, Vřesová

Sold

Land

652 m², Praha-západ, Průhonice, Vřesová

| Price per sq. m. | 25 CZK  |
|------------------|---------|
| Total area       | 652 m²  |
| Land type        | Housing |

Sold

The flat plot of land with mature trees is ideally suited for the construction of a family house. **Utilities** (electricity, water, gas, sewerage) are on site, and there is also a water well. By purchasing the neighboring plot, it is possible to increase the area by 1,459 m<sup>2</sup>.

The land is situated in a location with plenty of greenery. The neighboring extensive Průhonice Park is an ideal place for long walks in the woods, through meadows, around ponds, waterfalls, and to beautiful viewpoints. In Průhonice, there is a kindergarten and an elementary school, several restaurants and cafes, a cinema, sports and children's playgrounds, and shops. Other services are found in neighboring Čestlice with a shopping and entertainment zone, an **aquapark**, and a **dendrological garden**. It is easily accessible not only by car but also by bus - 12 minutes from the Opatov metro station. Within a short driving distance, there are 2 international schools: **Sunny Canadian School and Open Gate**.