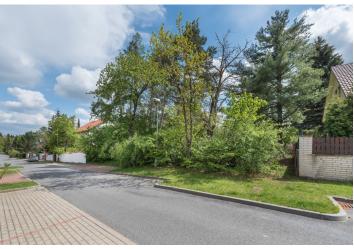

Reference number 32435

This 652 m² building plot is situated in an attractive location in a quiet residential area adjacent to Průhonice Park, a UNESCO World Heritage site. An excellent environment for family living thanks to the proximity of nature, a full spectrum of services, and easy access to Prague.

Sold

The flat plot of land with mature trees is ideally suited for the construction of a family house. **Utilities** (electricity, water, gas, sewerage) are on site, and there is also a water well. By purchasing the neighboring plot, it is possible to increase the area by 1,459 m<sup>2</sup>.

The land is situated in a location with plenty of greenery. The neighboring extensive Průhonice Park is an ideal place for long walks in the woods, through meadows, around ponds, waterfalls, and to beautiful viewpoints. In Průhonice, there is a kindergarten and an elementary school, several restaurants and cafes, a cinema, sports and children's playgrounds, and shops. Other services are found in neighboring Čestlice with a shopping and entertainment zone, an **aquapark**, and a **dendrological garden**. It is easily accessible not only by car but also by bus - 12 minutes from the Opatov metro station. Within a short driving distance, there are 2 international schools: **Sunny Canadian School and Open Gate**.