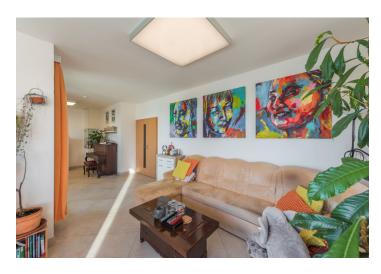

The layout consists of a living room with a study and a **terrace**, a kitchen with a dining room and a **balcony**, 3 separate bedrooms (1 with access to the terrace), a cloakroom, 2 bathrooms with toilets, a guest toilet, and an entrance hall.

Facilities include large-format windows with **exterior window blinds**, laminate floors, tiles, built-in wardrobes and additional storage, security entry doors, and security systems. The price includes **2 garage parking spaces** and a **cellar**. Heating is from the central boiler room.