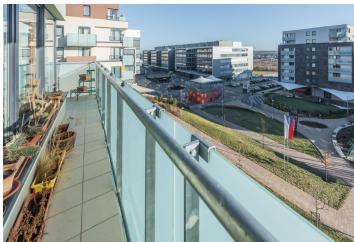

In the new residential area, there is a central square with shops, cafes, and other services, a playground, a park and a **pond** with a wooden footbridge, and there is also an entrance to the Stodůlky metro station (line B). There is a large shopping center in the neighborhood. The location has a perfect connection to the D5 highway and the Prague Ring Road. You can reach the Řepora open-air museum and the **forest park in the Dalejské Valley** by a bike path or hiking trail.