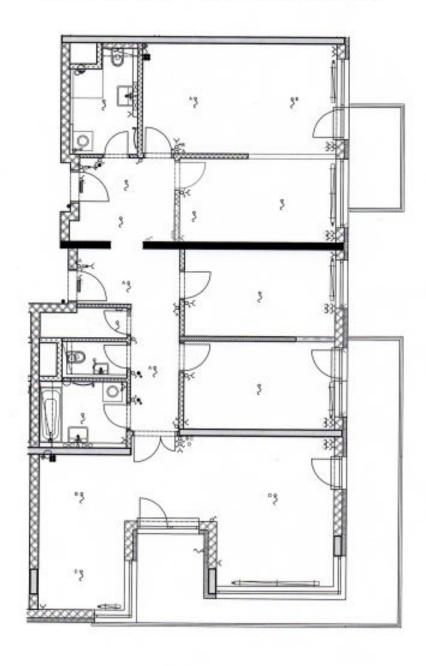

The layout consists of a living room with a study and a **terrace**, a kitchen with a dining room and a **balcony**, 3 separate bedrooms (1 with access to the terrace), a cloakroom, 2 bathrooms with toilets, a guest toilet, and an entrance hall.

## DISPOZIČNÍ ZMĚNY - BYTY B2/406 A B2/407