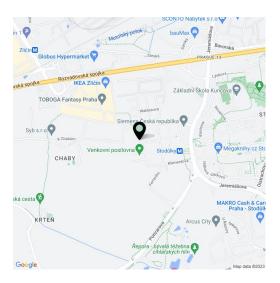

In the new residential area, there is a central square with shops, cafes, and other services, a playground, a park and a **pond** with a wooden footbridge, and there is also an entrance to the Stodůlky metro station (line B). There is a large shopping center in the neighborhood. The location has a perfect connection to the D5 highway and the Prague Ring Road. You can reach the Řepora open-air museum and the **forest park in the Dalejské Valley** by a bike path or hiking trail.