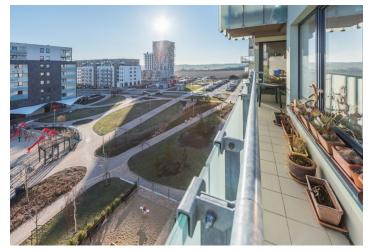

In the new residential area, there is a central square with shops, cafes, and other services, a playground, a park and a **pond** with a wooden footbridge, and there is also an entrance to the Stodůlky metro station (line B). There is a large shopping center in the neighborhood. The location has a perfect connection to the D5 highway and the Prague Ring Road. You can reach the Řepora open-air museum and the **forest park in the Dalejské Valley** by a bike path or hiking trail.