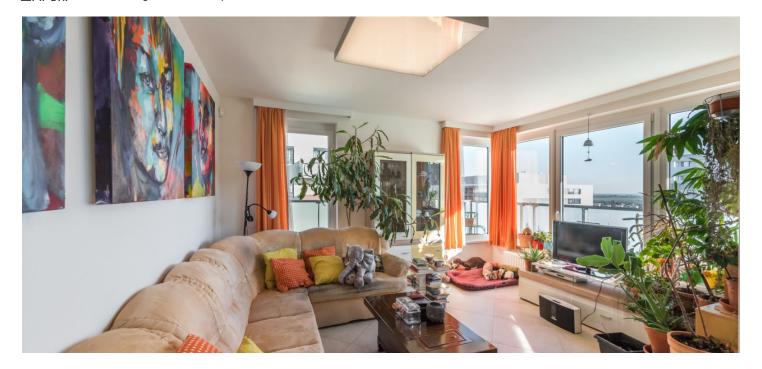

The layout consists of a living room with a study and a **terrace**, a kitchen with a dining room and a **balcony**, 3 separate bedrooms (1 with access to the terrace), a cloakroom, 2 bathrooms with toilets, a guest toilet, and an entrance hall.

Facilities include large-format windows with **exterior window blinds**, laminate floors, tiles, built-in wardrobes and additional storage, security entry doors, and security systems. The price includes **2 garage parking spaces** and a **cellar**. Heating is from the central boiler room.