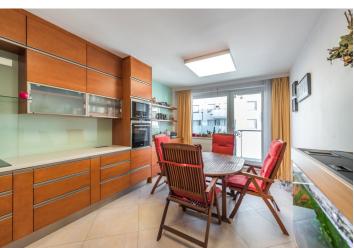

\* Area of the unit according to the Civil Code. The area consists of the sum total area of the entire unit bounded by perimeter walls.

This modern family apartment with a terrace, a balcony, and 2 parking spaces is located on the 4th floor of a new building with an elevator and an underground garage. The building is just a minute's walk from the Stodůlky metro station. It stands in a neighborhood with an excellent infrastructure. It is a connection of 2 apartments by the developer.

The layout consists of a living room with a study and a **terrace**, a kitchen with a dining room and a **balcony**, 3 separate bedrooms (1 with access to the terrace), a cloakroom, 2 bathrooms with toilets, a guest toilet, and an entrance hall.

Facilities include large-format windows with **exterior window blinds**, laminate floors, tiles, built-in wardrobes and additional storage, security entry doors, and security systems. The price includes **2 garage parking spaces** and a **cellar**. Heating is from the central boiler room.