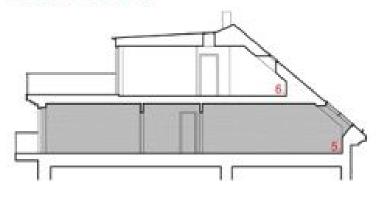

#### **ŘEZ / SECTION**

Uttrui-ploche pod likenou konstrukci je započena od vijilky 750 mm. usable space under the sloping structure is souriest hrun the height at 750 mm.

Pediatoxis pixche pod Elemou effectivo, je zapróteria od vjilky 750 mm Floor space under the sloping roof is counted from the height of 750 mm