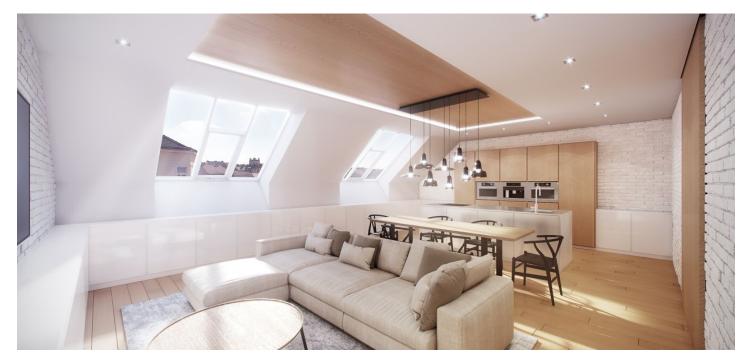

\* Area of the unit according to the Civil Code. The area consists of the sum total area of the entire unit bounded by perimeter walls.

This spacious, airy family apartment with a balcony is being built on the 4th floor of a reconstructed corner Art Nouveau building that boasts a prestigious address right on Jiřího z Poděbrad Square. The location provides a high level of services, fast reach of the city center, and proximity to parks.

The layout will consist of a more than **40-meter living space** with a kitchen and a dining room, 3 bedrooms, 2 bathrooms, and a foyer. 1 of the bedrooms will have access to a balcony facing a courtyard with mature trees.

The apartment will be handed over in a standard that includes, among other things, **aluminum atelier windows** and **Schüco glass walls**, **wooden windows** with triple-glazed panes, a NEXT security entry door (3rd safety class with 19 securing points), internal doors with concealed hinges and durable DEXTÜRA varnish, **wooden two-layer oiled floors**, Graniti Fiandre large-format tiles, Laufen, Hansgrohe, Grohe, and Hüppe sanitary ware, concealed radiators and hot-water underfloor heating and floor convectors connected to a Baxi gas boiler with a smart wireless room thermostat. There will be a **preparation for air conditioning** and a videophone. The unit comes with a **cellar**. The completion is scheduled for mid-2020.