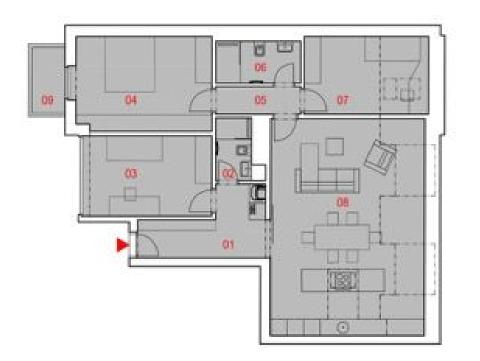

#### 5. NP / STH FLOOR

#### LEGENDA / LEGEND

| 01        | CHODBA / CORRIDOR           | 09.30 m'             |
|-----------|-----------------------------|----------------------|
| 02        | KOUPELNA / BATHROOM         | 03.00 m'             |
| <b>03</b> | LOŽNICE / BEDROOM           | 13.60 m <sup>2</sup> |
| 04        | LOŽNICE / BEDROOM           | 17.20 m <sup>1</sup> |
| 05        | CHODBA / CORRIDOR           | 03.50 m'             |
| 06        | KOUPELNA / BATHROOM         | 04.70 m              |
| 07        | LOŽNICE / BEDROOM           | 12.70 m <sup>2</sup> |
| 08        | OBÝVACÍ POKOJ / LIVING ROOM | 43.90 m <sup>2</sup> |
| 09        | BALKON / BALCONY            | 02.90 m <sup>2</sup> |

- Σ UŽITNÁ PLOCHA / USABLE AREA 107.90 m<sup>2</sup> Σ PODLAHOVÁ PLOCHA / FLOOR AREA\* 114.00 m<sup>2</sup>
- Σ PODLAHOVÁ PLOCHA / FLOOR AREA\* 114.00 m<sup>2</sup> Σ BALKON / BALCONY 02.90 m<sup>2</sup>