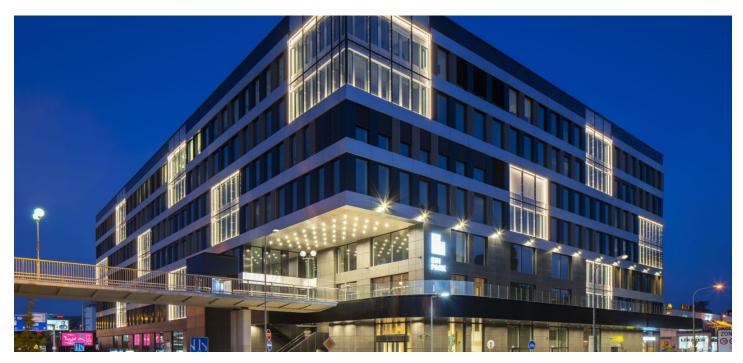

## € 22.00 / m2 I CZK 540 / m2

This office space for lease in a new multifunctional building with an ideal location and accessibility to the center of Bratislava offers future tenants excellent visibility.

The complex consists of seven above-ground floors with a typical floor area of 2,700 sq. m. and three elevators, which allows for flexible and efficient layouts even if divided into smaller units.

There is a large garden on the roof of a 320 sq. m. building suitable for rest and relaxation, with beautiful views of the historical part of Bratislava. Plenty of parking spaces in the underground garage. The building will receive LEED Platinum certification as the first building in Slovakia to meet the highest pre-certification criteria. As a result, the project will rank among the top 1% of the world's most sustainable buildings, bringing new benchmarks for future office buildings in the region.

### Location:

The multifunctional complex has improved the connection between both sides of Einstein Street and access to the Janko King Garden, Aupark, and Old Town by the addition of an architecturally interesting footbridge together with an integrated public transport stop and new exterior elevator. The proximity of the ring road allows easy access to the Bratislava or Vienna airports as well as access from any part of the capital or Slovakia.