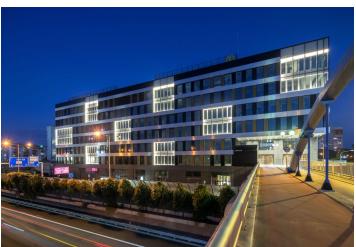

The complex consists of seven above-ground floors with a typical floor area of 2,700 sq. m. and three elevators, which allows for flexible and efficient layouts even if divided into smaller units.

There is a large garden on the roof of a 320 sq. m. building suitable for rest and relaxation, with beautiful views of the historical part of Bratislava. Plenty of parking spaces in the underground garage. The building will receive LEED Platinum certification as the first building in Slovakia to meet the highest pre-certification criteria. As a result, the project will rank among the top 1% of the world's most sustainable buildings, bringing new benchmarks for future office buildings in the region.

### Location:

The multifunctional complex has improved the connection between both sides of Einstein Street and access to the Janko King Garden, Aupark, and Old Town by the addition of an architecturally interesting footbridge together with an integrated public transport stop and new exterior elevator. The proximity of the ring road allows easy access to the Bratislava or Vienna airports as well as access from any part of the capital or Slovakia.