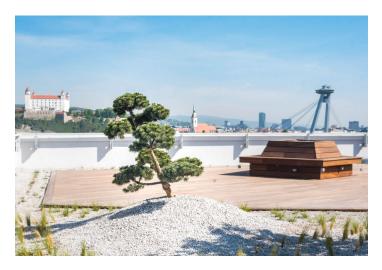

The complex consists of seven above-ground floors with a typical floor area of 2,700 sq. m. and three elevators, which allows for flexible and efficient layouts even if divided into smaller units.

There is a large garden on the roof of a 320 sq. m. building suitable for rest and relaxation, with beautiful views of the historical part of Bratislava. Plenty of parking spaces in the underground garage. The building will receive LEED Platinum certification as the first building in Slovakia to meet the highest pre-certification criteria. As a result, the project will rank among the top 1% of the world's most sustainable buildings, bringing new benchmarks for future office buildings in the region.