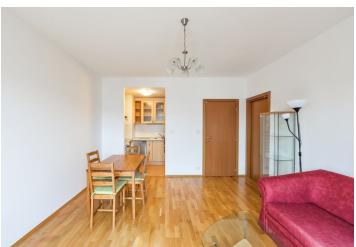

The interior features a living room with a dining area and a fully fitted open plan kitchen, one bedroom, a shower room with a toilet, a **walk-in closet**, and an entrance hall with built-in wardrobes. The **terrace** is accessible both from the living room and the bedroom.

**Solid wood parquet floors**, tiles, French windows, security entry door, terrace awning, central heating, washing machine, dishwasher, TV, video entry phone, spacious **cellar**. One **garage parking** space is included. Deposit for service charges and utilities: CZK 4000 per month. Available from the mid of June 2021.