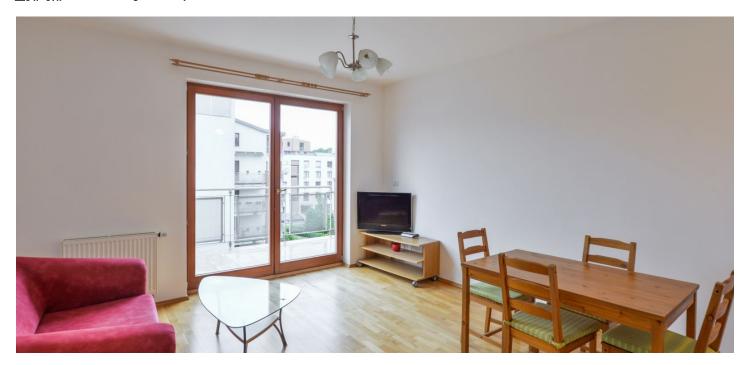

The interior features a living room with a dining area and a fully fitted open plan kitchen, one bedroom, a shower room with a toilet, a **walk-in closet**, and an entrance hall with built-in wardrobes. The **terrace** is accessible both from the living room and the bedroom.

**Solid wood parquet floors**, tiles, French windows, security entry door, terrace awning, central heating, washing machine, dishwasher, TV, video entry phone, spacious **cellar**. One **garage parking** space is included. Deposit for service charges and utilities: CZK 4000 per month. Available from the mid of June 2021.