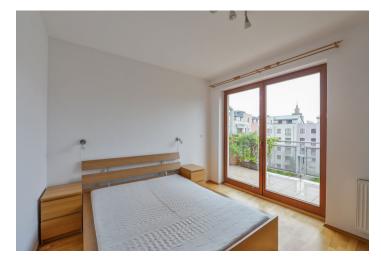

The interior features a living room with a dining area and a fully fitted open plan kitchen, one bedroom, a shower room with a toilet, a **walk-in closet**, and an entrance hall with built-in wardrobes. The **terrace** is accessible both from the living room and the bedroom.

**Solid wood parquet floors**, tiles, French windows, security entry door, terrace awning, central heating, washing machine, dishwasher, TV, video entry phone, spacious **cellar**. One **garage parking** space is included. Deposit for service charges and utilities: CZK 4000 per month. Available from the mid of June 2021.