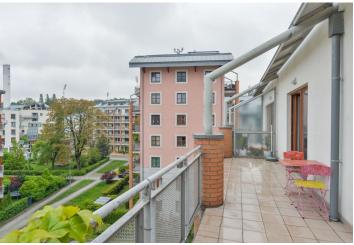

## **Apartment One-bedroom (2+kk)**

Rented

45 m², Prague 6, Dejvice, Paťanka

| Total area         | 65 m²                         |
|--------------------|-------------------------------|
| Floor area*        | 45 m²                         |
| Terrace            | 20 m²                         |
| Parking            | Garage parking upon agrement. |
| Garage             | Yes                           |
| Cellar             | Yes                           |
| PENB               | G                             |
| Reference number 3 |                               |
| Available from     | Immediately                   |

<sup>\*</sup> Area of the unit according to the Civil Code. The area consists of the sum total area of the entire unit bounded by perimeter walls.

Benefiting from a south facing 20 m² terrace, this is a sunny, furnished 1-bedroom apartment on the fifth floor of a modern residential project with underground parking. Well located in a pretty natural park-like area under the Baba Hill, with complete amenities in close vicinity, within quick reach of the Vltava riverbank, Šárecké Valley and Stromovka Park, a few short tram or bus stops from Dejvická metro station (5 min. to the city center). Conveniently located for the airport and numerous Prague 6 international schools.

The interior features a living room with a dining area and a fully fitted open plan kitchen, one bedroom, a shower room with a toilet, a **walk-in closet**, and an entrance hall with built-in wardrobes. The **terrace** is accessible both from the living room and the bedroom.

**Solid wood parquet floors**, tiles, French windows, security entry door, terrace awning, central heating, washing machine, dishwasher, TV, video entry phone, spacious **cellar**. One **garage parking** space is included. Deposit for service charges and utilities: CZK 4000 per month. Available from the mid of June 2021.