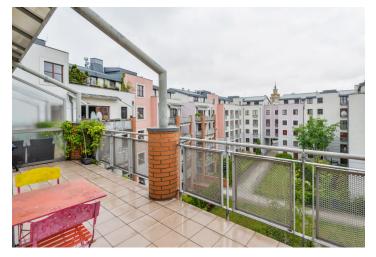

<sup>\*</sup> Area of the unit according to the Civil Code. The area consists of the sum total area of the entire unit bounded by perimeter walls.

Benefiting from a south facing 20 m² terrace, this is a sunny, furnished 1-bedroom apartment on the fifth floor of a modern residential project with underground parking. Well located in a pretty natural park-like area under the Baba Hill, with complete amenities in close vicinity, within quick reach of the Vltava riverbank, Šárecké Valley and Stromovka Park, a few short tram or bus stops from Dejvická metro station (5 min. to the city center). Conveniently located for the airport and numerous Prague 6 international schools.

The interior features a living room with a dining area and a fully fitted open plan kitchen, one bedroom, a shower room with a toilet, a **walk-in closet**, and an entrance hall with built-in wardrobes. The **terrace** is accessible both from the living room and the bedroom.