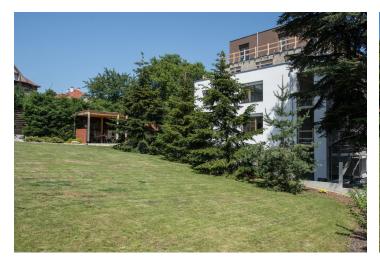

The apartment will be finished to a high standard, including, among other things, wooden insulated triple-glazed Euro-windows, wooden oak three-layer floors (lightly brushed surface with a matt varnish), Graniti Fiandre ceramic tiles, Dextüra interior doors with concealed hinges and entrance security doors (class 3), an Atrea recuperation unit with a web interface, designer light switches and Legrand sockets, a TV and data socket in all living rooms, and a videophone. There will be a preparation for air conditioning and exterior, electrically controlled blinds, a motorized awning and a smart home system (for blinds and heating control). The source of heat and hot water is a gas boiler and a heat pump. The purchase price includes a garage parking place and a cellar. The building is made of high-quality materials, brick internal partitions, acoustically and thermally insulated inter-apartment walls, constructed with ecological lime sand bricks. Electronic entrance to the house and to the garage. Residents will have access to a private garden with a unique, over 100-year-old cedar.