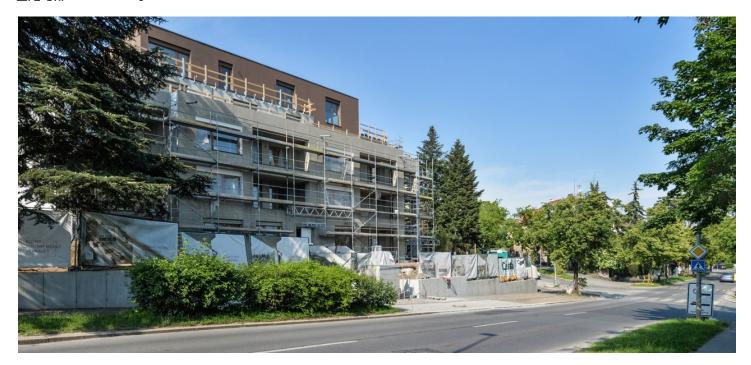

<sup>\*</sup> Area of the unit according to the Civil Code. The area consists of the sum total area of the entire unit bounded by perimeter walls.

This family apartment with an 80-meter south-facing terrace and a garage is located on the 3rd floor of a boutique residential project, which is currently being built in a neighborhood with a residential area from the 1930s on the border of Žižkov, Strašnice, and Malešice. The approval date is scheduled for September 2019.

The apartment will be finished to a high standard, including, among other things, wooden insulated triple-glazed Euro-windows, wooden oak three-layer floors (lightly brushed surface with a matt varnish), Graniti Fiandre ceramic tiles, Dextüra interior doors with concealed hinges and entrance security doors (class 3), an Atrea recuperation unit with a web interface, designer light switches and Legrand sockets, a TV and data socket in all living rooms, and a videophone. There will be a preparation for air conditioning and exterior, electrically controlled blinds, a motorized awning and a smart home system (for blinds and heating control). The source of heat and hot water is a gas boiler and a heat pump. The purchase price includes a garage parking place and a cellar. The building is made of high-quality materials, brick internal partitions, acoustically and thermally insulated inter-apartment walls, constructed with ecological lime sand bricks. Electronic entrance to the house and to the garage. Residents will have access to a private garden with a unique, over 100-year-old cedar.