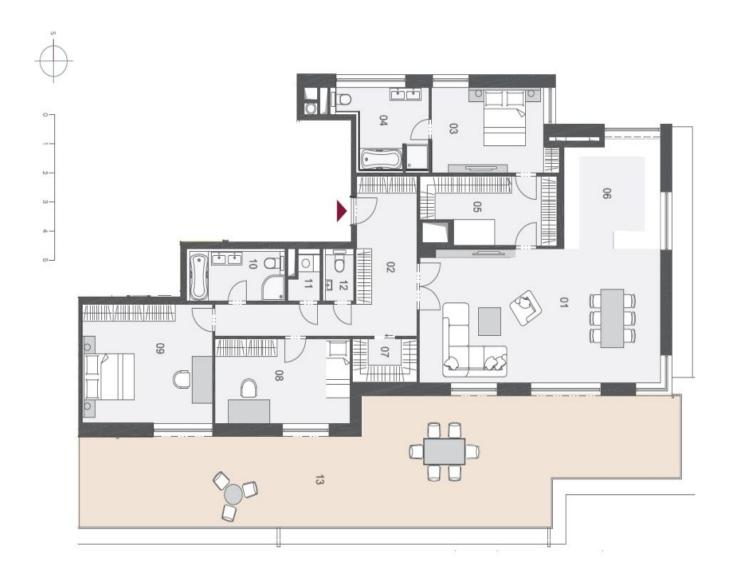

The apartment's main feature is a spacious **southeast-facing living area** with a kitchen, a dining area, and **a sunny terrace**. There are also 2 bedrooms with access to the terrace, a 3rd bedroom with a private dressing room and a bathroom (bath, shower, double sink, toilet), a 2nd bathroom (bath, shower, double sink, toilet), a 2nd dressing room, a guest toilet, a large entrance hall, and a storeroom with a preparation for a washing machine and a dryer.

Useable area 156.3 m², terrace 81.46 m².

The apartment is being offered in the form of a transfer of shares, therefore the transaction is not subject to the property acquisition tax.

Sold

157 m², Prague 10, Strašnice

|          | 1217                | TYP                   |
|----------|---------------------|-----------------------|
| 4.0      | 02                  | ČÍSLO BYTU            |
| 4.       | NP                  | PODLAŽÍ               |
| Byt 4.02 |                     | 4+KX                  |
| Ozn.     | Název               | Plocha                |
| 01       | Obývací pokoj       | 42,60 m <sup>2</sup>  |
| 02       | Předsiň             | 18,90 m <sup>2</sup>  |
| 03       | Ložnice             | 13,36 m <sup>2</sup>  |
| 04       | Koupelna            | 8,36 m <sup>2</sup>   |
| 05       | Satna               | 10,35 m <sup>2</sup>  |
| 90       | Kuchyně             | 13,63 m <sup>2</sup>  |
| 07       | Šatna               | 3,75 m <sup>3</sup>   |
| 80       | Pokoj               | 15,08 m <sup>2</sup>  |
| 909      | Ložnice             | 20,71 m <sup>2</sup>  |
| 10       | Koupelna            | 6,13 m <sup>2</sup>   |
| 11       | Komora              | 1,67 m <sup>2</sup>   |
| 12       | WC                  | 1,76 m <sup>2</sup>   |
|          | Užitná plocha bytu  | 156,30 m <sup>2</sup> |
|          | Celková plocha bytu | 168,45 m <sup>2</sup> |
| 13       | Terasa              | 81,46 m <sup>3</sup>  |