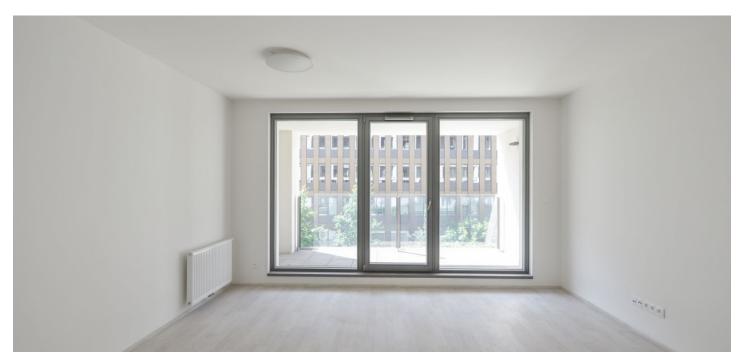

The interior features a living room with a fully fitted open plan Gorenje kitchen, a dining area and a **balcony**, 2 bedrooms, a bathroom with a bathtub and two wash-basins, a separate toilet, a utility room, and an entrance hall. There is a **shared roof terrace** in the building available for the tenants.