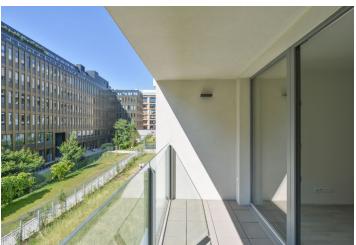

The interior features a living room with a fully fitted open plan Gorenje kitchen, a dining area and a **balcony**, 2 bedrooms, a bathroom with a bathtub and two wash-basins, a separate toilet, a utility room, and an entrance hall. There is a **shared roof terrace** in the building available for the tenants.