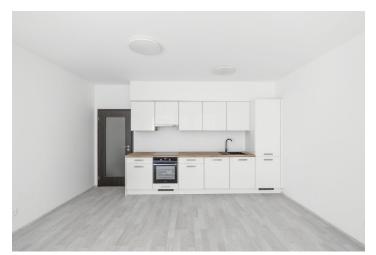

The interior features a living room with a fully fitted open plan Gorenje kitchen, a dining area and a **balcony**, 2 bedrooms, a bathroom with a bathtub and two wash-basins, a separate toilet, a utility room, and an entrance hall. There is a **shared roof terrace** in the building available for the tenants.