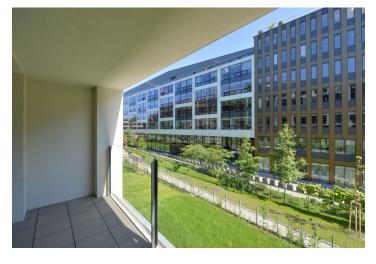

The interior features a living room with a fully fitted open plan Gorenje kitchen, a dining area and a **balcony**, 2 bedrooms, a bathroom with a bathtub and two wash-basins, a separate toilet, a utility room, and an entrance hall. There is a **shared roof terrace** in the building available for the tenants.