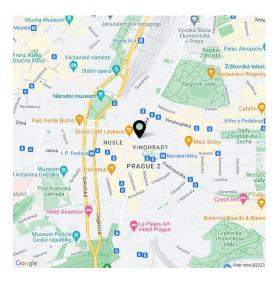

## Apartment Two-bedroom (3+kk)

**Rented** 

88 m², Prague 2, Vinohrady, Italská

## **Apartment Two-bedroom (3+kk)**

Rented

88 m², Prague 2, Vinohrady, Italská

| 111 m²                |
|-----------------------|
| 88 m²                 |
| 23 m²                 |
| Garage parking space. |
| Yes                   |
| -                     |
| G                     |
| 32673                 |
| Immediately           |
|                       |

\* Area of the unit according to the Civil Code. The area consists of the sum total area of the entire unit bounded by perimeter walls.

Fully furnished air-conditioned 2-bedroom flat with terrace situated on the 2nd floor of a modern residential development Rezidence Riegrovy sady right across a wonderful park. Well located with very quick access to the city centre and amenities, within walking distance of Wenceslas Square and Muzeum metro station. Secure gated community with lifts, underground parking, 24-hour reception and security.