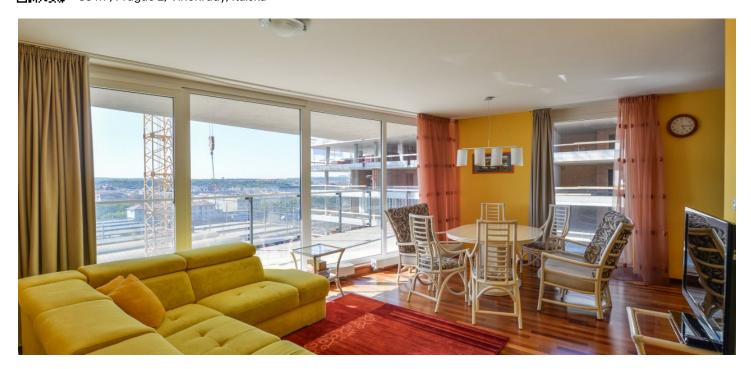

\* Area of the unit according to the Civil Code. The area consists of the sum total area of the entire unit bounded by perimeter walls.

Fully furnished air-conditioned 2-bedroom flat with terrace situated on the 2nd floor of a modern residential development Rezidence Riegrovy sady right across a wonderful park. Well located with very quick access to the city centre and amenities, within walking distance of Wenceslas Square and Muzeum metro station. Secure gated community with lifts, underground parking, 24-hour reception and security.

The interior features living room with fully fitted kitchen and access to the terrace, 2 bedrooms, one of which also with terrace access, bathroom with bath, walk-in shower and toilet, and entrance hall.

Wooden floors, tiles, carpets, built-in wardrobes, security entry door, built-in wardrobes and storage, floor-to-ceiling French windows, washer, dishwasher, TV. Common building charges CZK 3000 monthly. Utilites are paid extra. Available from May 2021.