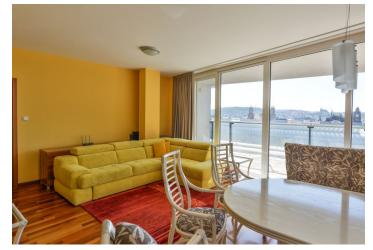

The interior features living room with fully fitted kitchen and access to the terrace, 2 bedrooms, one of which also with terrace access, bathroom with bath, walk-in shower and toilet, and entrance hall.

Wooden floors, tiles, carpets, built-in wardrobes, security entry door, built-in wardrobes and storage, floor-to-ceiling French windows, washer, dishwasher, TV. Common building charges CZK 3000 monthly. Utilites are paid extra. Available from May 2021.