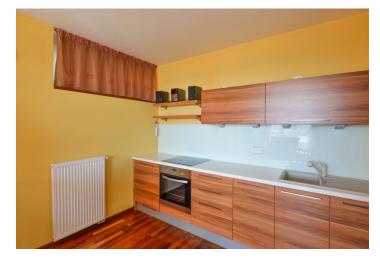

The interior features living room with fully fitted kitchen and access to the terrace, 2 bedrooms, one of which also with terrace access, bathroom with bath, walk-in shower and toilet, and entrance hall.

Wooden floors, tiles, carpets, built-in wardrobes, security entry door, built-in wardrobes and storage, floor-to-ceiling French windows, washer, dishwasher, TV. Common building charges CZK 3000 monthly. Utilites are paid extra. Available from May 2021.