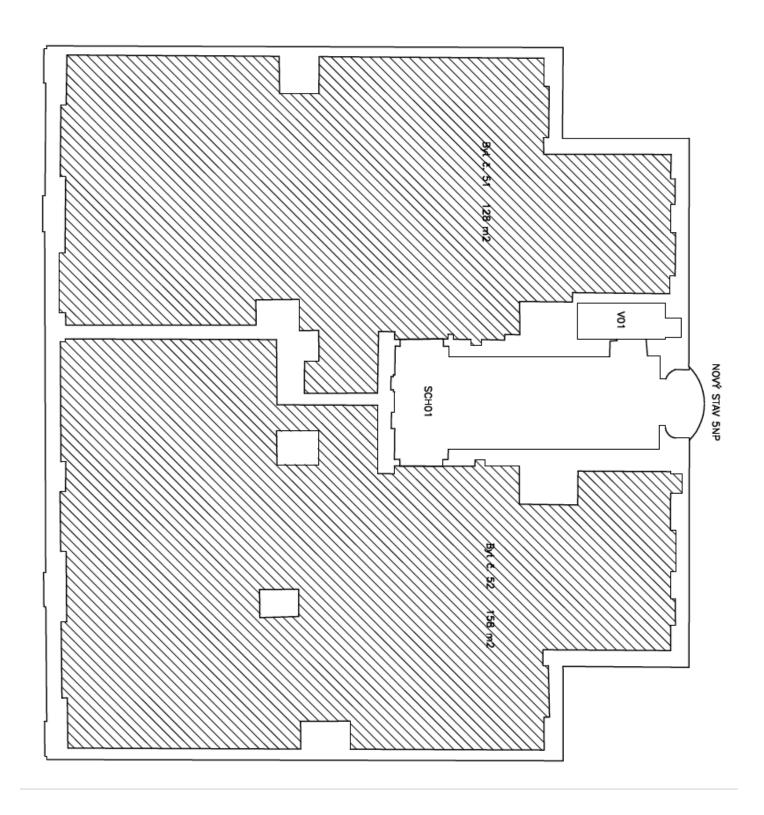

## **Apartment Two-bedroom (3+kk)**

Sold

128 m², Prague 2, Nové Město

| Total area       | 129 m² |
|------------------|--------|
| Floor area*      | 128 m² |
| Balcony          | 1 m²   |
| Parking          | -      |
| Cellar           | Yes    |
| PENB             | Е      |
| Reference number | 32694  |

Floor area 128 m², balcony 1 m².