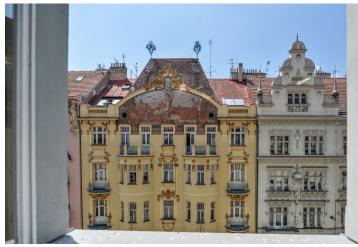

<sup>\*</sup> Area of the unit according to the Civil Code. The area consists of the sum total area of the entire unit bounded by perimeter walls.

This apartment, which is currently being prepared, is situated on the 4th floor of a reconstructed house with a Neo-Baroque facade on the border of Prague 1 and Prague 2, close to the city center near the Rašínovo Embankment, Dancing House, and Palackého Square.

The proposed layout will consist of a living room with a kitchen and a **west-facing balcony**, 2 bedrooms, a large entrance hall, a closet, a bathroom, a guest toilet, and a utility room.

The apartment is offered in a state of **shell & core**, with the final layout and final selection of materials and equipment to be determined according to the future owner's taste. Facilities include **double-wing entry doors** and **wooden windows**. The building has been completely reconstructed (including the replacement of all utility lines, the installation of a new **modern elevator**, and the construction of the 5th and 6th floors). The purchase price includes **a cellar**.

The building stands on a one-way street parallel to the Rašínovo embankment. A metro station and tram and bus stops are within walking distance, historical sights are a few minutes' walk or ride by public transport. Nearby, there is a supermarket, many restaurants and cafes, a health center, a kindergarten and an elementary school, a business academy, a high school or a house for children and youth. The 3 nearby islands: Slovanský, Střelecký, and Dětský offer green spaces to relax in.