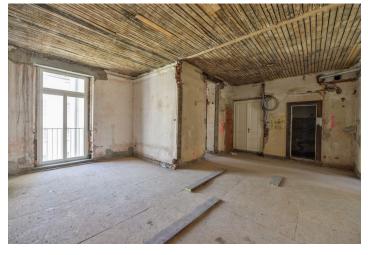

The proposed layout will consist of a living room with a kitchen and a **west-facing balcony**, 2 bedrooms, a large entrance hall, a closet, a bathroom, a guest toilet, and a utility room.

The apartment is offered in a state of **shell & core**, with the final layout and final selection of materials and equipment to be determined according to the future owner's taste. Facilities include **double-wing entry doors** and **wooden windows**. The building has been completely reconstructed (including the replacement of all utility lines, the installation of a new **modern elevator**, and the construction of the 5th and 6th floors). The purchase price includes **a cellar**.