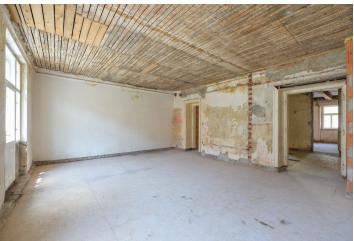

The proposed layout will consist of a living room with a kitchen and a **west-facing balcony**, 2 bedrooms, a large entrance hall, a closet, a bathroom, a guest toilet, and a utility room.

The apartment is offered in a state of **shell & core**, with the final layout and final selection of materials and equipment to be determined according to the future owner's taste. Facilities include **double-wing entry doors** and **wooden windows**. The building has been completely reconstructed (including the replacement of all utility lines, the installation of a new **modern elevator**, and the construction of the 5th and 6th floors). The purchase price includes **a cellar**.