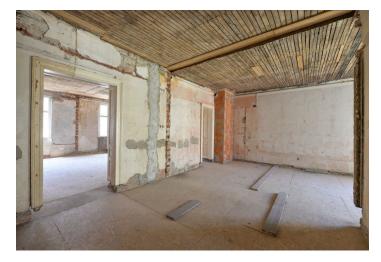

The proposed layout will consist of a living room with a kitchen and a **west-facing balcony**, 2 bedrooms, a large entrance hall, a closet, a bathroom, a guest toilet, and a utility room.

The apartment is offered in a state of **shell & core**, with the final layout and final selection of materials and equipment to be determined according to the future owner's taste. Facilities include **double-wing entry doors** and **wooden windows**. The building has been completely reconstructed (including the replacement of all utility lines, the installation of a new **modern elevator**, and the construction of the 5th and 6th floors). The purchase price includes **a cellar**.