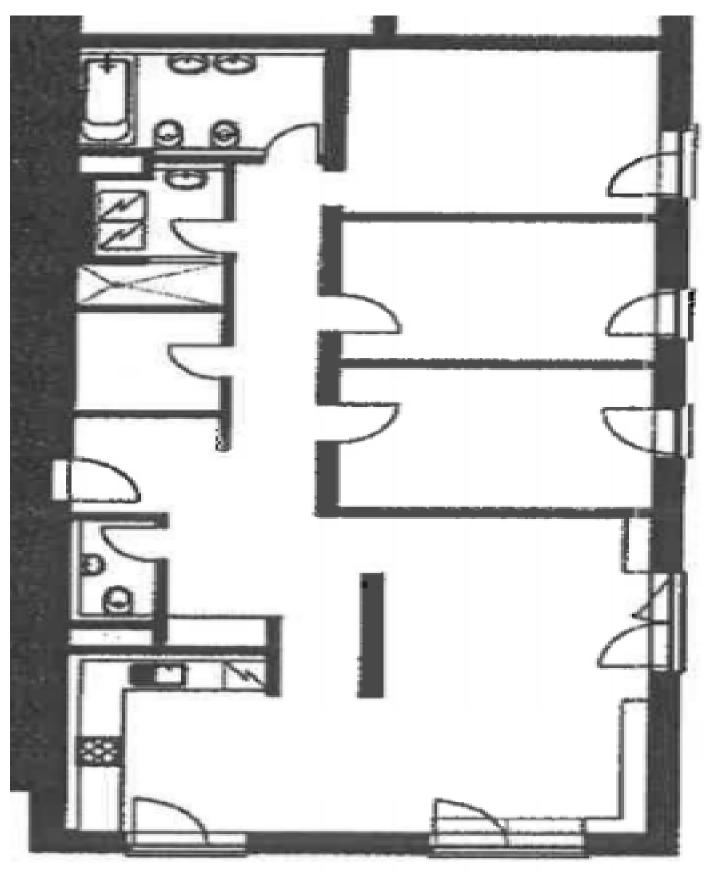

The interior has a practical layout. The living room and separate kitchen are connected to a spacious terrace overlooking the park and the rooftops of the surrounding houses. There are also 3 separate bedrooms, a bathroom with a **sauna**, a second bathroom with a **whirlpool tub for two**, a large walkin closet, an entrance hall, and a guest toilet.

Interior 122.75 m², terrace 26 m².

In addition to regular property viewings, we also offer **real time video viewings** via WhatsApp, FaceTime, Messenger, Skype, and other apps.