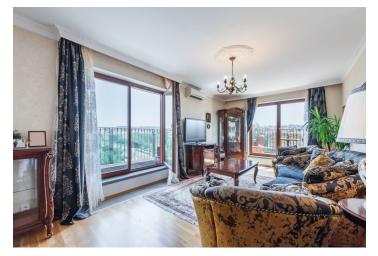

The interior has a practical layout. The living room and separate kitchen are connected to a spacious terrace overlooking the park and the rooftops of the surrounding houses. There are also 3 separate bedrooms, a bathroom with a **sauna**, a second bathroom with a **whirlpool tub for two**, a large walkin closet, an entrance hall, and a guest toilet.

The apartment was completely renovated in 2017. The kitchen is fully equipped. Heating is central. The purchase price includes a **cellar. One parking space is offered for an additional CZK 500,000.** The house has 24/7 security and a camera system.