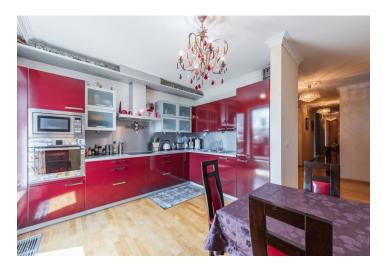

The interior has a practical layout. The living room and separate kitchen are connected to a spacious terrace overlooking the park and the rooftops of the surrounding houses. There are also 3 separate bedrooms, a bathroom with a **sauna**, a second bathroom with a **whirlpool tub for two**, a large walkin closet, an entrance hall, and a guest toilet.

The apartment was completely renovated in 2017. The kitchen is fully equipped. Heating is central. The purchase price includes a **cellar. One parking space is offered for an additional CZK 500,000.** The house has 24/7 security and a camera system.