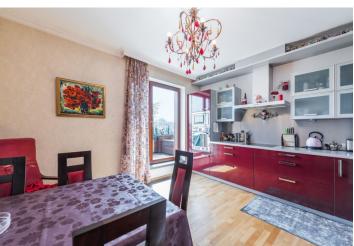

The interior has a practical layout. The living room and separate kitchen are connected to a spacious terrace overlooking the park and the rooftops of the surrounding houses. There are also 3 separate bedrooms, a bathroom with a **sauna**, a second bathroom with a **whirlpool tub for two**, a large walkin closet, an entrance hall, and a guest toilet.

The apartment was completely renovated in 2017. The kitchen is fully equipped. Heating is central. The purchase price includes a **cellar. One parking space is offered for an additional CZK 500,000.** The house has 24/7 security and a camera system.