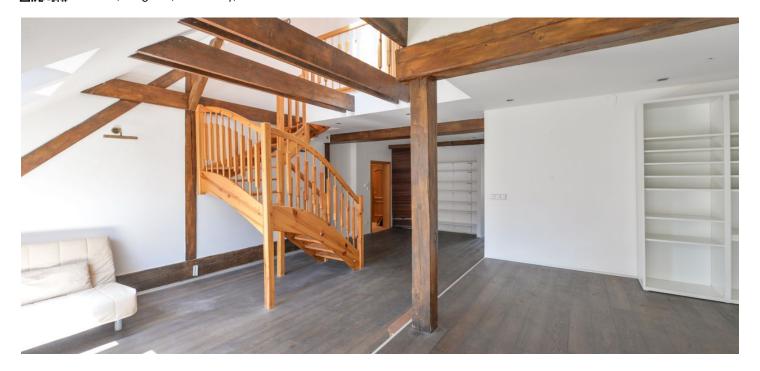

\* Area of the unit according to the Civil Code. The area consists of the sum total area of the entire unit bounded by perimeter walls.

This semi furnished 3-bedroom 2-bathroom split-level attic apartment with an enclosed balcony is on the fourth top floor of a renovated Art Nouveau building with a new lift. Located on a quiet tree lined street just steps from the lovely Riegrovy sady Park and moments from Jiřího z Poděbrad Square with a metro station, a tram stop, a regular farmers' market, and lots of quality cafes, trendy bistros, and restaurants. Popular residential location with very quick access to the city center and full amenities.

The lower level includes a spacious living room with a fully fitted open plan kitchen and **balcony** access, one bedroom with a shower room, a large **walk-in closet**, a separate toilet, and an entrance hall. The upper floor offers two bedrooms and a bathroom with a bathtub and a toilet.

**Wooden** and laminated **floors**, tiles, wooden beams, security entry door, built-in storage, gas boiler, washing machine, dishwasher, UPC cable connection, **cellar**. The apartment can be fully furnished at a higher rent. Service charges and water bills: CZK 700/person/month. Gas and electricity will be transferred to the tenant.