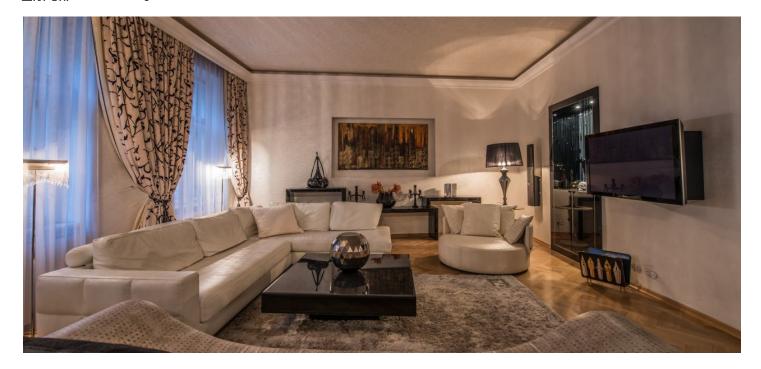

The main feature of the interior with high ceilings is a bright 70-meter living space with a kitchen and dining room, there is also a master bedroom with an en-suite bathroom (with a bathtub), a second bedroom, a bathroom (with a shower), and an entrance hall. The windows of both bedrooms face a quiet courtyard.

First-class materials and furnishings were used in the apartment. The solitaire bathtub is by Agape, Fendi casa and IPE Cavalli - Vissionaire furniture, new parquet floors and stone tiles in the bathrooms. There are casement windows and security entrance doors. Features include a sound system, a videophone, and Siemens kitchen appliances. Heat is provided by wall heating (there is a central boiler room in the house). The purchase price includes all of the furniture and equipment shown.