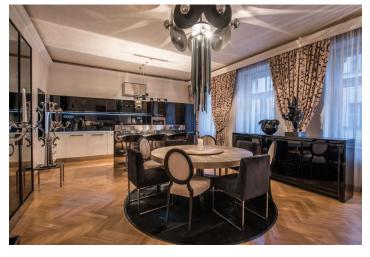

The main feature of the interior with high ceilings is a bright 70-meter living space with a kitchen and dining room, there is also a master bedroom with an en-suite bathroom (with a bathtub), a second bedroom, a bathroom (with a shower), and an entrance hall. The windows of both bedrooms face a quiet courtyard.

First-class materials and furnishings were used in the apartment. The solitaire bathtub is by Agape, Fendi casa and IPE Cavalli - Vissionaire furniture, new parquet floors and stone tiles in the bathrooms. There are casement windows and security entrance doors. Features include a sound system, a videophone, and Siemens kitchen appliances. Heat is provided by wall heating (there is a central boiler room in the house). The purchase price includes all of the furniture and equipment shown.