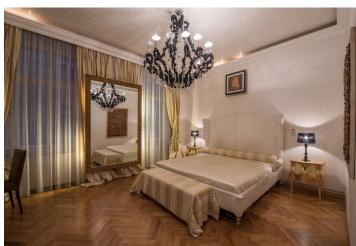

The main feature of the interior with high ceilings is a bright 70-meter living space with a kitchen and dining room, there is also a master bedroom with an en-suite bathroom (with a bathtub), a second bedroom, a bathroom (with a shower), and an entrance hall. The windows of both bedrooms face a quiet courtyard.

First-class materials and furnishings were used in the apartment. The solitaire bathtub is by Agape, Fendi casa and IPE Cavalli - Vissionaire furniture, new parquet floors and stone tiles in the bathrooms. There are casement windows and security entrance doors. Features include a sound system, a videophone, and Siemens kitchen appliances. Heat is provided by wall heating (there is a central boiler room in the house). The purchase price includes all of the furniture and equipment shown.