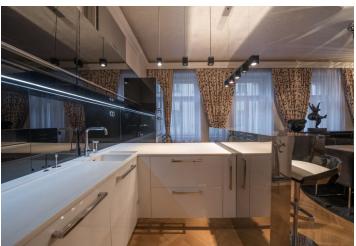

The main feature of the interior with high ceilings is a bright 70-meter living space with a kitchen and dining room, there is also a master bedroom with an en-suite bathroom (with a bathtub), a second bedroom, a bathroom (with a shower), and an entrance hall. The windows of both bedrooms face a quiet courtyard.

First-class materials and furnishings were used in the apartment. The solitaire bathtub is by Agape, Fendi casa and IPE Cavalli - Vissionaire furniture, new parquet floors and stone tiles in the bathrooms. There are casement windows and security entrance doors. Features include a sound system, a videophone, and Siemens kitchen appliances. Heat is provided by wall heating (there is a central boiler room in the house). The purchase price includes all of the furniture and equipment shown.