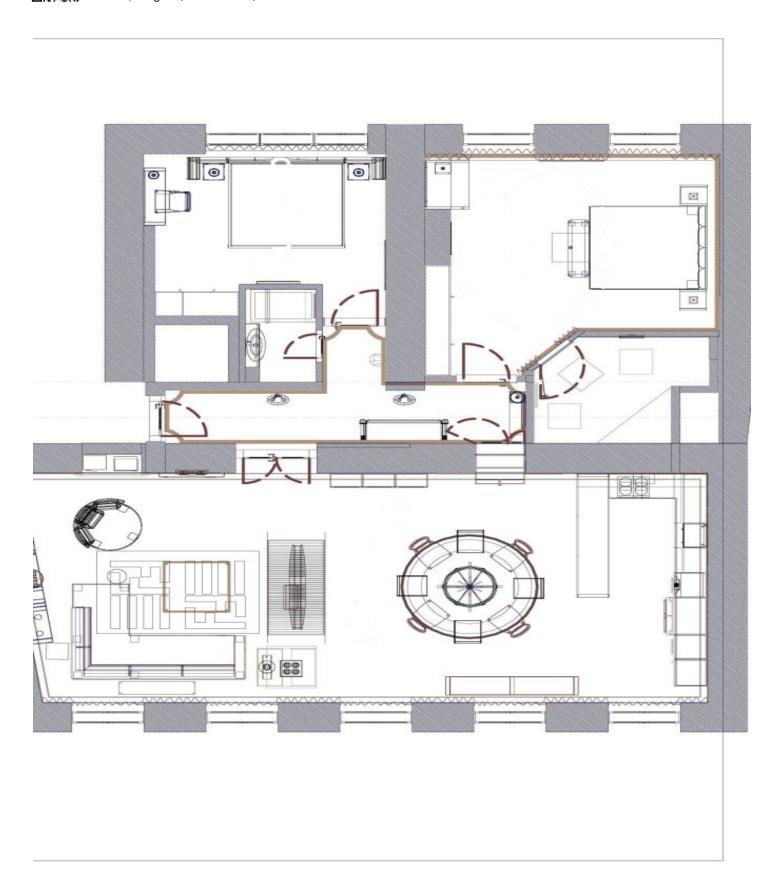

The main feature of the interior with high ceilings is a bright 70-meter living space with a kitchen and dining room, there is also a master bedroom with an en-suite bathroom (with a bathtub), a second bedroom, a bathroom (with a shower), and an entrance hall. The windows of both bedrooms face a quiet courtyard.

Interior 135.8 m².

In addition to regular property viewings, we also offer real time video viewings via WhatsApp, FaceTime, Messenger, Skype, and other apps.

136 m², Prague 1, Staré Město, Masná