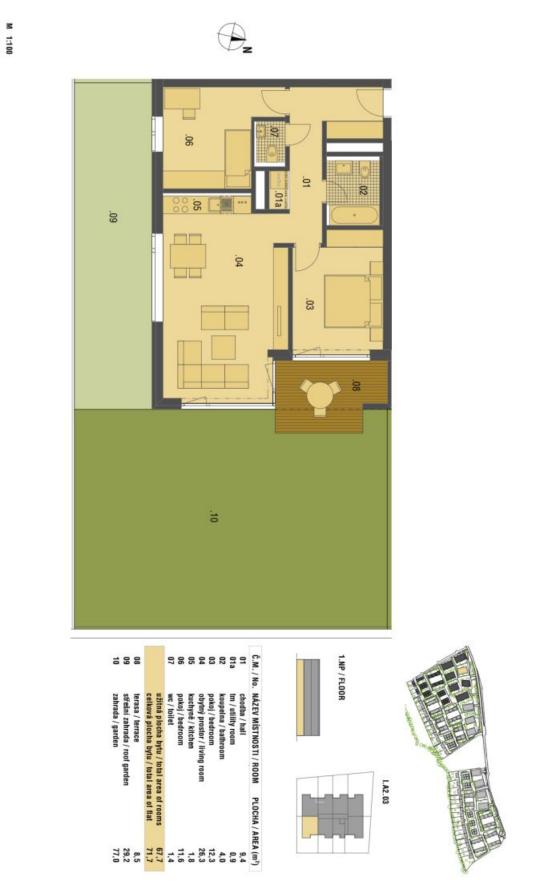

## Apartment Two-bedroom (3+kk)

69 m², Prague 4, Modřany, Štolcova

| Total area       | 75 m²   |
|------------------|---------|
| Floor area*      | 69 m²   |
| Loggia           | 6 m²    |
| Garden           | 107 m²  |
| Parking          | 350 000 |
| Garage           | Yes     |
| Cellar           | Yes     |
| PENB             | С       |
| Reference number | 32961   |

The layout consists of a living room with a kitchen and access to the loggia (at the garden level), a bedroom, a study (currently used as a dressing room), a hallway, a bathroom (shower, sink, toilet), and a guest toilet.

Interior 69.2 m², balcony 6.46 m², front garden 107.21 m², cellar 3.01 m².

Svoboda & Williams s.r.o. info@svoboda-williams.com www.svoboda-williams.com Prague +420 257 328 281 +420 724 551 238 Brno +420 543 250 711 +420 724 551 238 **Bratislava** +421 948 939 938 **PDF created** 26. 07. 2025, 11:02