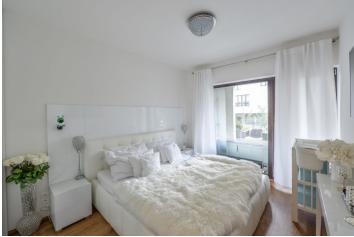

The layout consists of a living room with a kitchen and access to the loggia (at the garden level), a bedroom, a study (currently used as a dressing room), a hallway, a bathroom (shower, sink, toilet), and a guest toilet.

Facilities include **wooden windows** with safety mirror films, and on the south side with exterior blinds, laminate floors, Gorenje kitchen appliances ( **induction hob**), a Franke sink, a projection screen, and a preparation for a projector (in the living room), built-in wardrobes, and security equipment (with the possibility of connecting it to a central station). The entrance to the building and garage is electronic. The unit comes with a garage parking space and cellar; the purchase price includes all the interior equipment shown on the photographs.