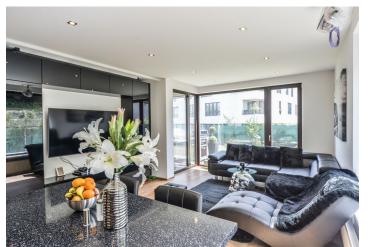

The layout consists of a living room with a kitchen and access to the loggia (at the garden level), a bedroom, a study (currently used as a dressing room), a hallway, a bathroom (shower, sink, toilet), and a guest toilet.

Facilities include **wooden windows** with safety mirror films, and on the south side with exterior blinds, laminate floors, Gorenje kitchen appliances ( **induction hob**), a Franke sink, a projection screen, and a preparation for a projector (in the living room), built-in wardrobes, and security equipment (with the possibility of connecting it to a central station). The entrance to the building and garage is electronic. The unit comes with a garage parking space and cellar; the purchase price includes all the interior equipment shown on the photographs.