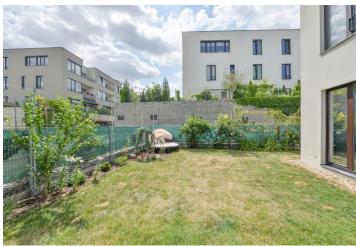

## Apartment Two-bedroom (3+kk)

69 m², Prague 4, Modřany, Štolcova

| Total area       | 75 m²   |
|------------------|---------|
| Floor area*      | 69 m²   |
| Loggia           | 6 m²    |
| Garden           | 107 m²  |
| Parking          | 350 000 |
| Garage           | Yes     |
| Cellar           | Yes     |
| PENB             | С       |
| Reference number | 32961   |

The building stands on a quiet dead end street on the edge of the **Modřanská Rokle Forest Park**. Nearby is a supermarket, a playground, and a kindergarten. Other civic amenities are within quick reach by car or bus (the stop is about 200 meters from the building). The surroundings offer a wide range of **sports facilities**, nearby is a leisure complex, a sports center, a community space, a golf club, and a popular bike trail along the Vltava River.