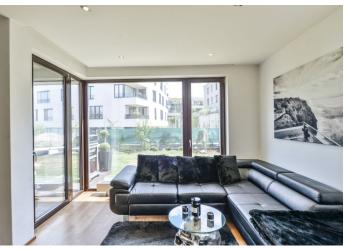

The layout consists of a living room with a kitchen and access to the loggia (at the garden level), a bedroom, a study (currently used as a dressing room), a hallway, a bathroom (shower, sink, toilet), and a guest toilet.

Facilities include **wooden windows** with safety mirror films, and on the south side with exterior blinds, laminate floors, Gorenje kitchen appliances ( **induction hob**), a Franke sink, a projection screen, and a preparation for a projector (in the living room), built-in wardrobes, and security equipment (with the possibility of connecting it to a central station). The entrance to the building and garage is electronic. The unit comes with a garage parking space and cellar; the purchase price includes all the interior equipment shown on the photographs.