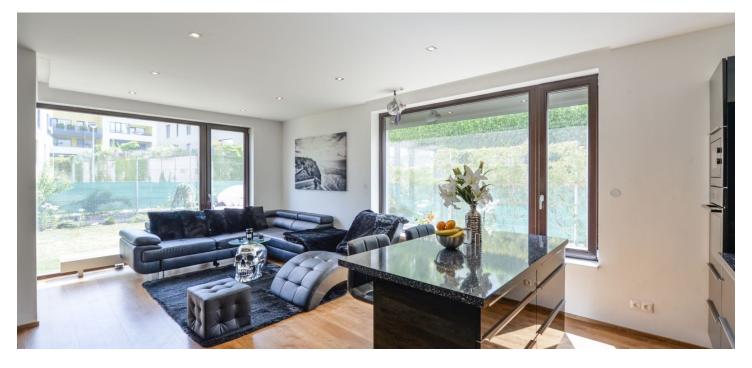

\* Area of the unit according to the Civil Code. The area consists of the sum total area of the entire unit bounded by perimeter walls.

This fully equipped garden apartment with a garage parking space is part of a modern building in the Modřanský háj residential complex, which is situated in a quiet location just a few steps from a natural park.

The layout consists of a living room with a kitchen and access to the loggia (at the garden level), a bedroom, a study (currently used as a dressing room), a hallway, a bathroom (shower, sink, toilet), and a guest toilet.

Facilities include **wooden windows** with safety mirror films, and on the south side with exterior blinds, laminate floors, Gorenje kitchen appliances ( **induction hob**), a Franke sink, a projection screen, and a preparation for a projector (in the living room), built-in wardrobes, and security equipment (with the possibility of connecting it to a central station). The entrance to the building and garage is electronic. The unit comes with a garage parking space and cellar; the purchase price includes all the interior equipment shown on the photographs.