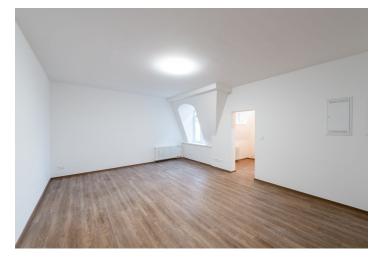

\* Area of the unit according to the Civil Code. The area consists of the sum total area of the entire unit bounded by perimeter walls.

Newly refurbished, high standard studio apartment on the 6th floor of a brick building with an elevator located in very center of Old Town close to the garden of the Presidential Palace.

The layout of the apartment consists of a spacious corridor connected to a living room with an open plan kitchen that can be closed. The apartment has a separate bathroom with a shower and toilet. The standard included in the price consists of **first class** vinyl floors, tiles, sanitary ware by **Villeroy & Boch**, **SAPELI designer interior doors**, **ADLO** security and fireproof entrance doors, and soundproof windows with triple-glazed panes facing the street. The apartment is fully **air-conditioned** and all walls meet fire and acoustic STN standards. The whole complex is equipped with weak-current distribution for Internet, TV, Intercom connections and the whole building is connected to an **alarm**. With a new brick construction, it has six aboveground floors and two underground floors, and a **common yard** with five **parking spaces**.

Interior 38.80 m<sup>2</sup>