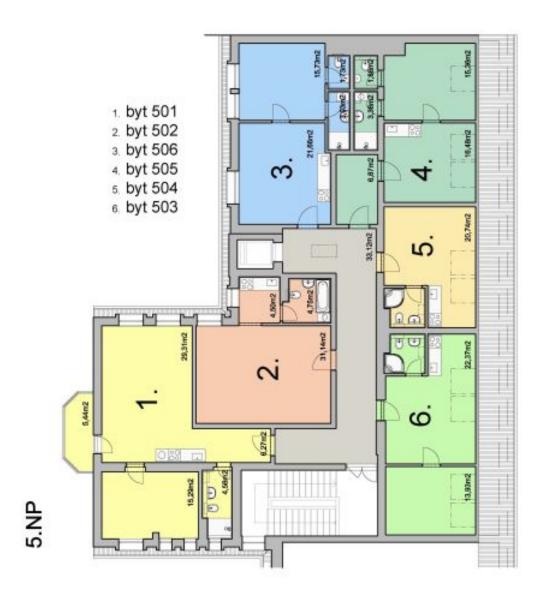

The layout of the apartment consists of a spacious corridor connected to a living room with an open plan kitchen that can be closed. The apartment has a separate bathroom with a shower and toilet. The standard included in the price consists of **first class** vinyl floors, tiles, sanitary ware by **Villeroy & Boch**, **SAPELI designer interior doors**, **ADLO** security and fireproof entrance doors, and soundproof windows with triple-glazed panes facing the street. The apartment is fully **air-conditioned** and all walls meet fire and acoustic STN standards. The whole complex is equipped with weak-current distribution for Internet, TV, Intercom connections and the whole building is connected to an **alarm**. With a new brick construction, it has six aboveground floors and two underground floors, and a **common yard** with five **parking spaces**.

Interior 38.80 m<sup>2</sup>