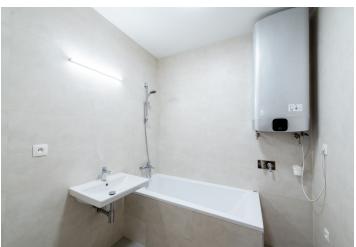

The layout of the apartment consists of a spacious corridor connected to a living room with an open plan kitchen that can be closed. The apartment has a separate bathroom with a shower and toilet. The standard included in the price consists of **first class** vinyl floors, tiles, sanitary ware by **Villeroy & Boch**, **SAPELI designer interior doors**, **ADLO** security and fireproof entrance doors, and soundproof windows with triple-glazed panes facing the street. The apartment is fully **air-conditioned** and all walls meet fire and acoustic STN standards. The whole complex is equipped with weak-current distribution for Internet, TV, Intercom connections and the whole building is connected to an **alarm**. With a new brick construction, it has six aboveground floors and two underground floors, and a **common yard** with five **parking spaces**.