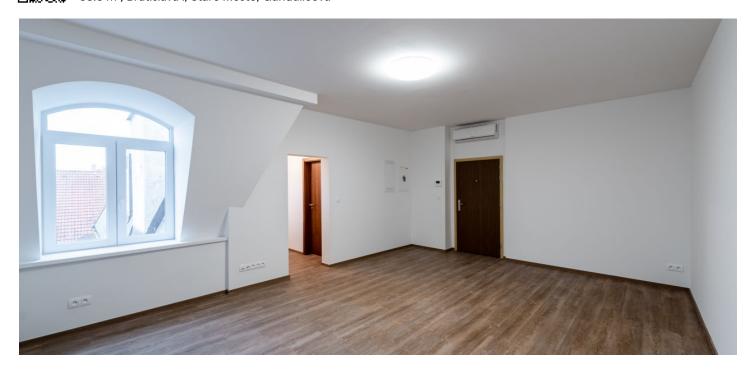

\* Area of the unit according to the Civil Code. The area consists of the sum total area of the entire unit bounded by perimeter walls.

Newly refurbished, high standard studio apartment on the 6th floor of a brick building with an elevator located in very center of Old Town close to the garden of the Presidential Palace.

The layout of the apartment consists of a spacious corridor connected to a living room with an open plan kitchen that can be closed. The apartment has a separate bathroom with a shower and toilet. The standard included in the price consists of **first class** vinyl floors, tiles, sanitary ware by **Villeroy & Boch**, **SAPELI designer interior doors**, **ADLO** security and fireproof entrance doors, and soundproof windows with triple-glazed panes facing the street. The apartment is fully **air-conditioned** and all walls meet fire and acoustic STN standards. The whole complex is equipped with weak-current distribution for Internet, TV, Intercom connections and the whole building is connected to an **alarm**. With a new brick construction, it has six aboveground floors and two underground floors, and a **common yard** with five **parking spaces**.

Interior 38.80 m<sup>2</sup>