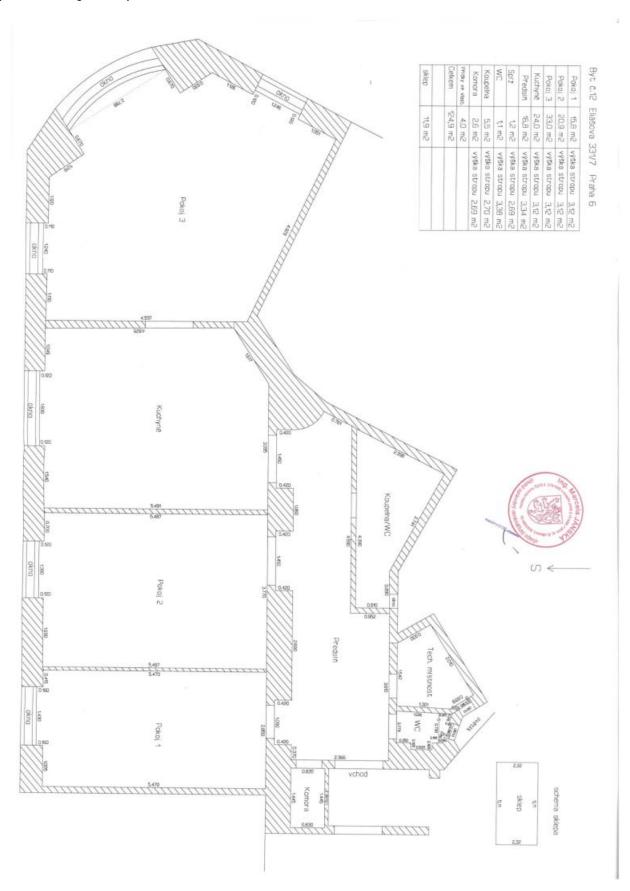

The apartment has a large corner living room, 3 more rooms, a generously sized entrance hall, a bathroom (with a toilet), a separate toilet, a closet, and a utility room. In 2 rooms there is a preparation for a kitchen, so the location of the kitchen can be chosen according to buyer's wishes.

Interior 124.9 m<sup>2</sup>, cellar 11.9 m<sup>2</sup>.

In addition to regular property viewings, we also offer real time video viewings via WhatsApp, FaceTime, Messenger, Skype, and other apps.

Brno