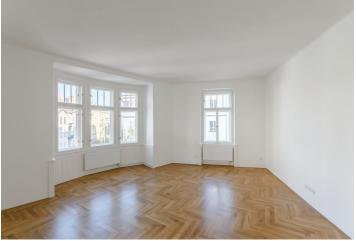

The apartment has a large corner living room, 3 more rooms, a generously sized entrance hall, a bathroom (with a toilet), a separate toilet, a closet, and a utility room. In 2 rooms there is a preparation for a kitchen, so the location of the kitchen can be chosen according to buyer's wishes.

Features include brand new oak parquet floors, large-format tiles, wooden casement windows, and a Junkers gas boiler (with state-of-the-art control via iOS or Android). The apartment has a spacious cellar with a vaulted brick ceiling and penetration treatment against moisture. All networks (electricity, gas, water, waste) are completely new.