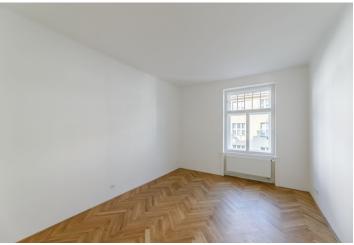

\* Area of the unit according to the Civil Code. The area consists of the sum total area of the entire unit bounded by perimeter walls.

This renovated apartment with high ceilings and large rooms is situated on the 3rd floor of a brick corner building with an elevator. The house is located on the border of the sought-after neighbordhoods of Dejvice and Bubeneč, close to a metro station and tram stops.

The apartment has a large corner living room, 3 more rooms, a generously sized entrance hall, a bathroom (with a toilet), a separate toilet, a closet, and a utility room. In 2 rooms there is a preparation for a kitchen, so the location of the kitchen can be chosen according to buyer's wishes.

Features include brand new oak parquet floors, large-format tiles, wooden casement windows, and a Junkers gas boiler (with state-of-the-art control via iOS or Android). The apartment has a spacious cellar with a vaulted brick ceiling and penetration treatment against moisture. All networks (electricity, gas, water, waste) are completely new.