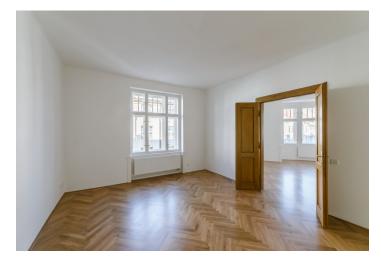

The apartment has a large corner living room, 3 more rooms, a generously sized entrance hall, a bathroom (with a toilet), a separate toilet, a closet, and a utility room. In 2 rooms there is a preparation for a kitchen, so the location of the kitchen can be chosen according to buyer's wishes.

Features include brand new oak parquet floors, large-format tiles, wooden casement windows, and a Junkers gas boiler (with state-of-the-art control via iOS or Android). The apartment has a spacious cellar with a vaulted brick ceiling and penetration treatment against moisture. All networks (electricity, gas, water, waste) are completely new.