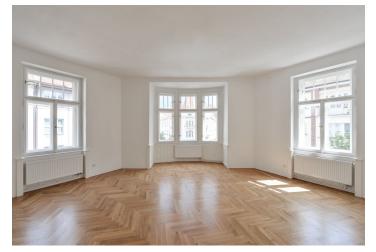

The apartment has a large corner living room, 3 more rooms, a generously sized entrance hall, a bathroom (with a toilet), a separate toilet, a closet, and a utility room. In 2 rooms there is a preparation for a kitchen, so the location of the kitchen can be chosen according to buyer's wishes.

Features include brand new oak parquet floors, large-format tiles, wooden casement windows, and a Junkers gas boiler (with state-of-the-art control via iOS or Android). The apartment has a spacious cellar with a vaulted brick ceiling and penetration treatment against moisture. All networks (electricity, gas, water, waste) are completely new.