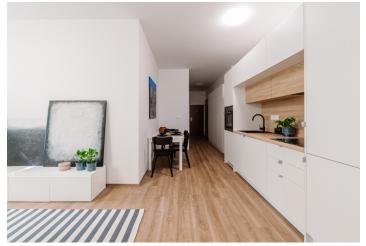

The layout of the apartment consists of a living room connected with a kitchen, a bedroom, and a bathroom with a shower and a toilet. The balcony is entered from the living room. The standard included in the price consists of **first class** vinyl floors, tiles, sanitary ware by **Villeroy & Boch**, **SAPELI designer interior doors**, **ADLO** security and fireproof entrance doors, and soundproof windows with triple-glazed panes facing the street. The apartment is fully **air-conditioned** and all walls meet fire and acoustic STN standards. The whole complex is equipped with weak-current distribution for Internet, TV, Intercom connections and the whole building is connected to an **alarm**. With a new brick construction, it has six above-ground floors and two underground floors, and a **common yard** with five **parking spaces**.