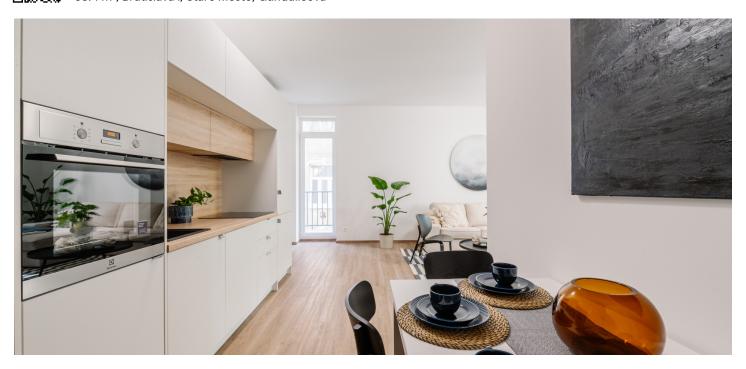

\* Area of the unit according to the Civil Code. The area consists of the sum total area of the entire unit bounded by perimeter walls.

Newly refurbished, high standard fully furnished 1-bedroom apartment on the 2nd floor of a brick building with an elevator located in very center of Old Town close to the garden of the Presidential Palace.

The layout of the apartment consists of a living room connected with a kitchen, a bedroom, and a bathroom with a shower and a toilet. The balcony is entered from the living room. The standard included in the price consists of **first class** vinyl floors, tiles, sanitary ware by **Villeroy & Boch**, **SAPELI designer interior doors**, **ADLO** security and fireproof entrance doors, and soundproof windows with triple-glazed panes facing the street. The apartment is fully **air-conditioned** and all walls meet fire and acoustic STN standards. The whole complex is equipped with weak-current distribution for Internet, TV, Intercom connections and the whole building is connected to an **alarm**. With a new brick construction, it has six above-ground floors and two underground floors, and a **common yard** with five **parking spaces**.