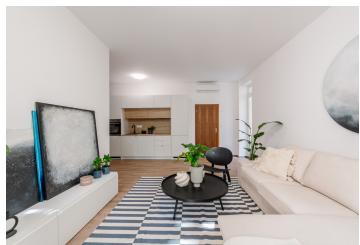

The layout of the apartment consists of a living room connected with a kitchen, a bedroom, and a bathroom with a shower and a toilet. The balcony is entered from the living room. The standard included in the price consists of **first class** vinyl floors, tiles, sanitary ware by **Villeroy & Boch**, **SAPELI designer interior doors**, **ADLO** security and fireproof entrance doors, and soundproof windows with triple-glazed panes facing the street. The apartment is fully **air-conditioned** and all walls meet fire and acoustic STN standards. The whole complex is equipped with weak-current distribution for Internet, TV, Intercom connections and the whole building is connected to an **alarm**. With a new brick construction, it has six above-ground floors and two underground floors, and a **common yard** with five **parking spaces**.