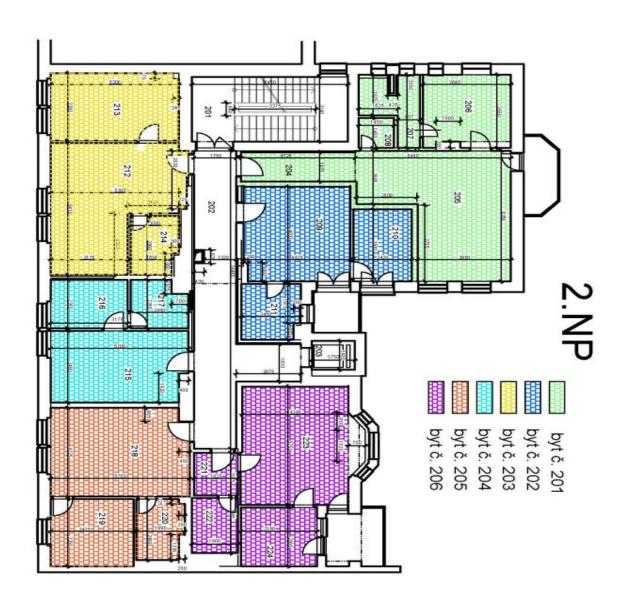

## € 322 500 I CZK 7 951 238

58.4 m², Bratislava I, Staré Mesto, Gunduličová

| Total area       | 64 m² |
|------------------|-------|
| Floor area*      | 58 m² |
| Balcony          | 5 m²  |
| Parking          | -     |
| Cellar           | -     |
| PENB             | G     |
| Reference number | 33088 |

Interior 58.40 m², balcony 5.15 m²

58.4 m², Bratislava I, Staré Mesto, Gunduličová