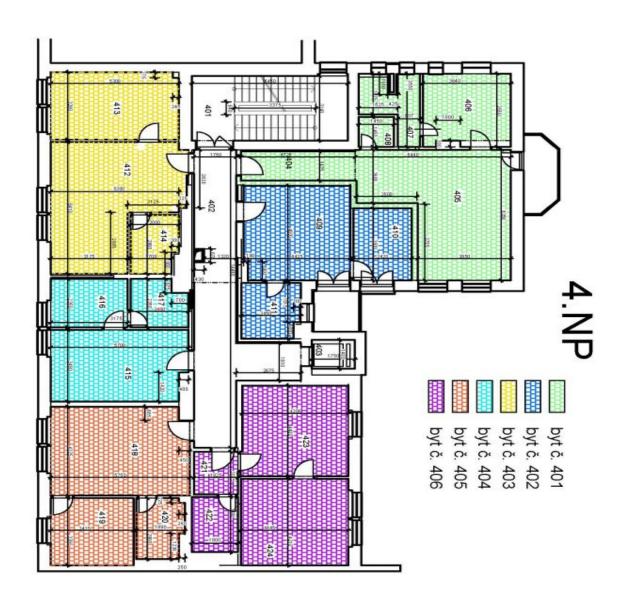

ution for Internet, TV, Intercom connections and the whole building is connected to an **alarm**. With a new brick construction, it has six above-ground floors and two underground floors, and a **common yard** with five **parking spaces**.

Live in the prestigious neighborhood of the Bratislava Castle and many embassies with plenty of greenery and within walking distance of the historic center. This location offers very good civic amenities, schools, kindergartens, cozy cafes, gourmet restaurants, and an excellent infrastructure, as well as outdoor activities in the Presidential Garden or the nearby Mountain Park. There are bus stops only a few meters from the building.

Interior 58.40 m², balcony 5.15 m²



## Apartment One-bedroom (2+kk)

58.4 m², Bratislava I, Staré Mesto, Gunduličová