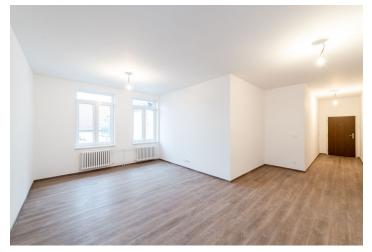

The layout of the apartment consists of a living room connected with a kitchen, a bedroom, and a bathroom with a shower and a toilet. The balcony is entered from the living room. The standard included in the price consists of **first class** vinyl floors, tiles, sanitary ware by **Villeroy & Boch**, **SAPELI designer interior doors**, **ADLO** security and fireproof entrance doors, and soundproof windows with triple-glazed panes facing the street. The apartment is fully **air-conditioned** and all walls meet fire and acoustic STN standards. The whole complex is equipped with weak-current distribution for Internet, TV, Intercom connections and the whole building is connected to an **alarm**. With a new brick construction, it has six above-ground floors and two underground floors, and a **common yard** with five **parking spaces**.

Interior 58.40 m², balcony 5.15 m²