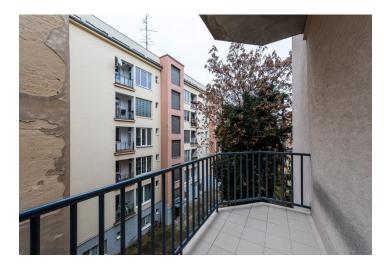

## Apartment One-bedroom (2+kk)

Sold

58.4 m², Bratislava I, Staré Mesto, Gunduličová















## **Apartment One-bedroom (2+kk)**

Sold

58.4 m², Bratislava I, Staré Mesto, Gunduličová

| Total area       | 64 m² |
|------------------|-------|
| Floor area*      | 58 m² |
| Balcony          | 5 m²  |
| Parking          | -     |
| Cellar           | -     |
| PENB             | G     |
| Reference number | 33094 |



\* Area of the unit according to the Civil Code. The area consists of the sum total area of the entire unit bounded by perimeter walls.

Newly refurbished, high standard 1-bedroom apartment on the 4th floor of a brick building with an elevator located in very center of Old Town close to the garden of the Presidential Palace.

The layout of the apartment consists of a living room connected with a kitchen, a bedroom, and a bathroom with a shower and a toilet. The