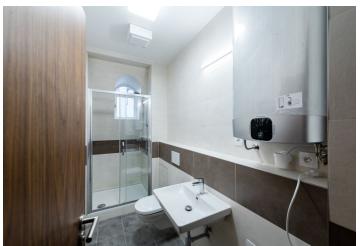

The layout of the apartment consists of a living room connected with a kitchen, a bedroom, and a bathroom with a shower and a toilet. The balcony is entered from the living room. The standard included in the price consists of **first class** vinyl floors, tiles, sanitary ware by **Villeroy & Boch**, **SAPELI designer interior doors**, **ADLO** security and fireproof entrance doors, and soundproof windows with triple-glazed panes facing the street. The apartment is fully **air-conditioned** and all walls meet fire and acoustic STN standards. The whole complex is equipped with weak-current distribution for Internet, TV, Intercom connections and the whole building is connected to an **alarm**. With a new brick construction, it has six above-ground floors and two underground floors, and a **common yard** with five **parking spaces**.