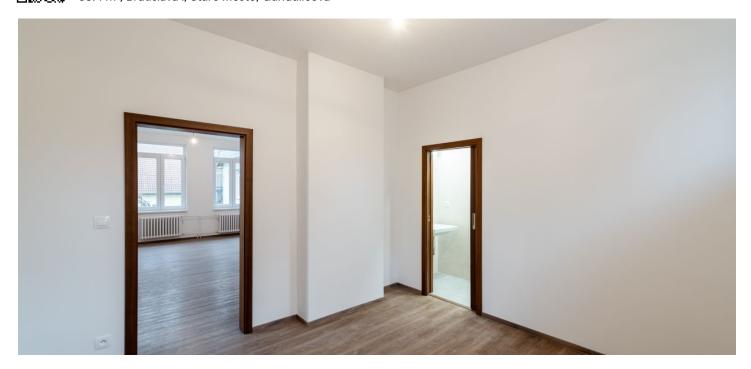

The layout of the apartment consists of a living room connected with a kitchen, a bedroom, and a bathroom with a shower and a toilet. The balcony is entered from the living room. The standard included in the price consists of **first class** vinyl floors, tiles, sanitary ware by **Villeroy & Boch**, **SAPELI designer interior doors**, **ADLO** security and fireproof entrance doors, and soundproof windows with triple-glazed panes facing the street. The apartment is fully **air-conditioned** and all walls meet fire and acoustic STN standards. The whole complex is equipped with weak-current distribution for Internet, TV, Intercom connections and the whole building is connected to an **alarm**. With a new brick construction, it has six above-ground floors and two underground floors, and a **common yard** with five **parking spaces**.

Interior 58.40 m², balcony 5.15 m²