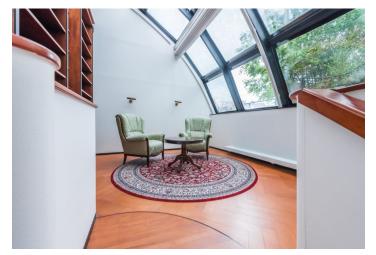

The entrance to the apartment from the gallery is located on the 1st floor. This level features an **80-meter living room with a southeast-facing terrace**, a kitchen with a dining area, 1 bedroom with access to the terrace, a study, a generous bathroom with an **infrared sauna and solarium**, a guest toilet, a walk-in closet, a utility room with a connection for a washing machine, and an entry hall. A bedroom is on the upper, **air-conditioned floor**.

Parquet floors and tempered tiles, windows are wood-aluminium with exterior blinds, interior shading, and granite window sills. Facilities include a hydromassage bathtub by the Italian brand Teuco, Persian carpets, a custom-made kitchen with built-in appliances and a granite countertop, the furniture shown on the photographs, and a security system. Central heating. The purchase price includes 2 large parking spaces with garage doors in an underground car park. There is also a reception on the ground floor.