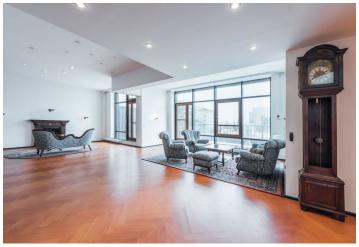

This very spacious duplex apartment with a terrace, suitable for renovation, 2 garage parking spaces, and air-conditioning is part of a modern multifunctional terraced house with a reception built on the site of a former factory from 1906. The location on the border of Žižkov and Vinohrady provides a wide range of services and excellent connections to the city center.

The entrance to the apartment from the gallery is located on the 1st floor. This level features an **80-meter living room with a southeast-facing terrace**, a kitchen with a dining area, 1 bedroom with access to the terrace, a study, a generous bathroom with an **infrared sauna and solarium**, a guest toilet, a walk-in closet, a utility room with a connection for a washing machine, and an entry hall. A bedroom is on the upper, **air-conditioned floor**.

Parquet floors and tempered tiles, windows are wood-aluminium with exterior blinds, interior shading, and granite window sills. Facilities include a hydromassage bathtub by the Italian brand Teuco, Persian carpets, a custom-made kitchen with built-in appliances and a granite countertop, the furniture shown on the photographs, and a security system. Central heating. The purchase price includes 2 large parking spaces with garage doors in an underground car park. There is also a reception on the ground floor.