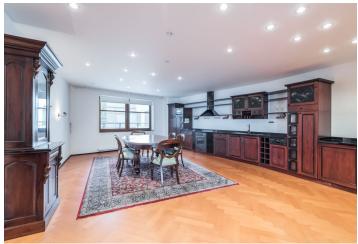

The entrance to the apartment from the gallery is located on the 1st floor. This level features an **80-meter living room with a southeast-facing terrace**, a kitchen with a dining area, 1 bedroom with access to the terrace, a study, a generous bathroom with an **infrared sauna and solarium**, a guest toilet, a walk-in closet, a utility room with a connection for a washing machine, and an entry hall. A bedroom is on the upper, **air-conditioned floor**.

Parquet floors and tempered tiles, windows are wood-aluminium with exterior blinds, interior shading, and granite window sills. Facilities include a hydromassage bathtub by the Italian brand Teuco, Persian carpets, a custom-made kitchen with built-in appliances and a granite countertop, the furniture shown on the photographs, and a security system. Central heating. The purchase price includes 2 large parking spaces with garage doors in an underground car park. There is also a reception on the ground floor.