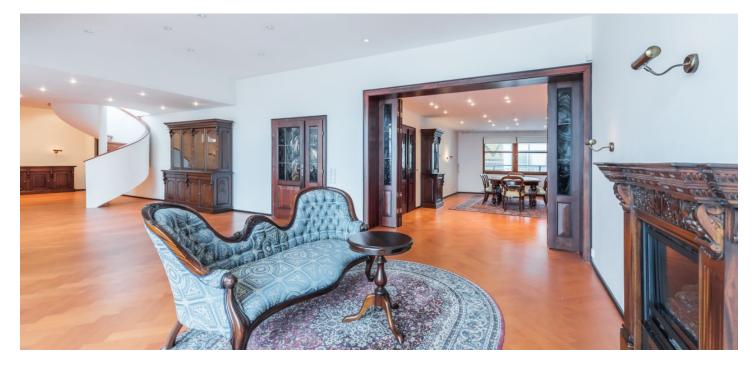

This very spacious duplex apartment with a terrace, suitable for renovation, 2 garage parking spaces, and air-conditioning is part of a modern multifunctional terraced house with a reception built on the site of a former factory from 1906. The location on the border of Žižkov and Vinohrady provides a wide range of services and excellent connections to the city center.

The entrance to the apartment from the gallery is located on the 1st floor. This level features an **80-meter living room with a southeast-facing terrace**, a kitchen with a dining area, 1 bedroom with access to the terrace, a study, a generous bathroom with an **infrared sauna and solarium**, a guest toilet, a walk-in closet, a utility room with a connection for a washing machine, and an entry hall. A bedroom is on the upper, **air-conditioned floor**.

Parquet floors and tempered tiles, windows are wood-aluminium with exterior blinds, interior shading, and granite window sills. Facilities include a hydromassage bathtub by the Italian brand Teuco, Persian carpets, a custom-made kitchen with built-in appliances and a granite countertop, the furniture shown on the photographs, and a security system. Central heating. The purchase price includes 2 large parking spaces with garage doors in an underground car park. There is also a reception on the ground floor.