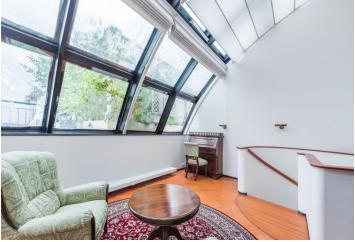

This very spacious duplex apartment with a terrace, suitable for renovation, 2 garage parking spaces, and air-conditioning is part of a modern multifunctional terraced house with a reception built on the site of a former factory from 1906. The location on the border of Žižkov and Vinohrady provides a wide range of services and excellent connections to the city center.

The entrance to the apartment from the gallery is located on the 1st floor. This level features an **80-meter living room with a southeast-facing terrace**, a kitchen with a dining area, 1 bedroom with access to the terrace, a study, a generous bathroom with an **infrared sauna and solarium**, a guest toilet, a walk-in closet, a utility room with a connection for a washing machine, and an entry hall. A bedroom is on the upper, **air-conditioned floor**.

Parquet floors and tempered tiles, windows are wood-aluminium with exterior blinds, interior shading, and granite window sills. Facilities include a hydromassage bathtub by the Italian brand Teuco, Persian carpets, a custom-made kitchen with built-in appliances and a granite countertop, the furniture shown on the photographs, and a security system. Central heating. The purchase price includes 2 large parking spaces with garage doors in an underground car park. There is also a reception on the ground floor.