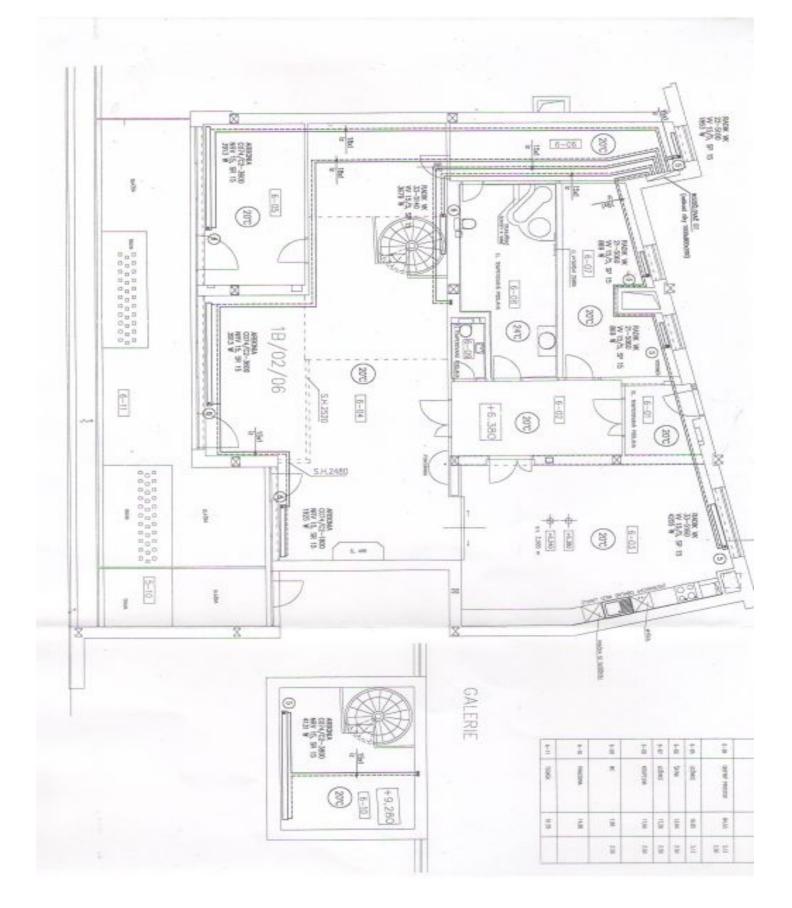

The entrance to the apartment from the gallery is located on the 1st floor. This level features an **80-meter living room with a southeast-facing terrace**, a kitchen with a dining area, 1 bedroom with access to the terrace, a study, a generous bathroom with an **infrared sauna and solarium**, a guest toilet, a walk-in closet, a utility room with a connection for a washing machine, and an entry hall. A bedroom is on the upper, **air-conditioned floor**.