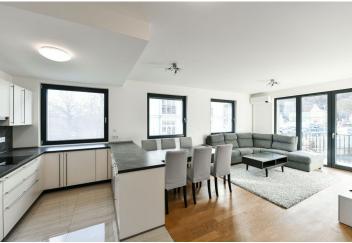

\* Area of the unit according to the Civil Code. The area consists of the sum total area of the entire unit bounded by perimeter walls.

This furnished 3-bedroom 2-bathroom flat with a 10 m² balcony is on the third floor in a contemporary residential project with underground parking. Situated near the Chateau Veleslavín, Divoká Šárka nature preserve and the Hvězda Park, on the border of Veleslavín and Ořechovka Prague residential areas, with quick access to the city center and amenities, with Nádraží Veleslavín metro station and trams just a few min. walk from the building. Conveniently located for the airport and international schools in Prague 6.

The interior features a living room with a fully fitted open plan kitchen and a dining area, three bedrooms, two bathrooms (bathtub / walk-in shower, sink, toilet), a pantry, a laundry / storage room, and a large entrance hall. The **balcony** is accessible from the living room and one bedroom.

Built-in wardrobes in two bedrooms and the hall, **hardwood floors**, tiles, security entry door, automatic external blinds, dishwasher, microwave oven, **cellar**, lift, shared pram and bike storage in the building. One **garage parking** space is included. Deposit for common building charges, water and heating CZK 6,800/month. Electricity is billed separately.