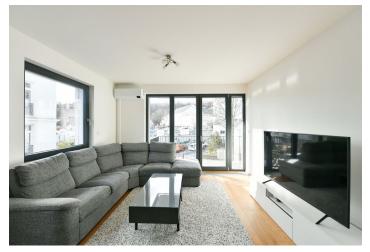

The interior features a living room with a fully fitted open plan kitchen and a dining area, three bedrooms, two bathrooms (bathtub / walk-in shower, sink, toilet), a pantry, a laundry / storage room, and a large entrance hall. The **balcony** is accessible from the living room and one bedroom.

Built-in wardrobes in two bedrooms and the hall, **hardwood floors**, tiles, security entry door, automatic external blinds, dishwasher, microwave oven, **cellar**, lift, shared pram and bike storage in the building. One **garage parking** space is included. Deposit for common building charges, water and heating CZK 6,800/month. Electricity is billed separately.