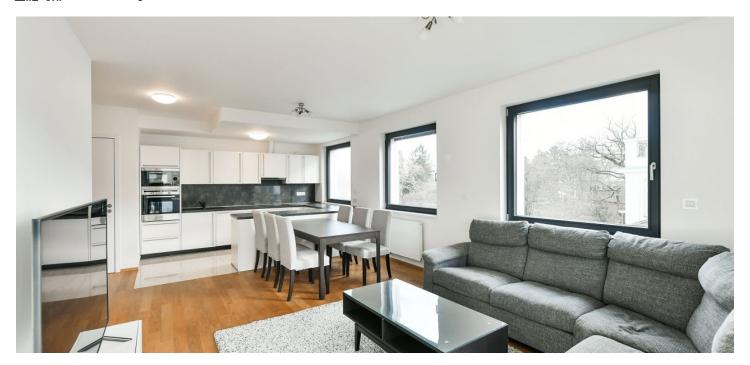

\* Area of the unit according to the Civil Code. The area consists of the sum total area of the entire unit bounded by perimeter walls.

This furnished 3-bedroom 2-bathroom flat with a 10 m² balcony is on the third floor in a contemporary residential project with underground parking. Situated near the Chateau Veleslavín, Divoká Šárka nature preserve and the Hvězda Park, on the border of Veleslavín and Ořechovka Prague residential areas, with quick access to the city center and amenities, with Nádraží Veleslavín metro station and trams just a few min. walk from the building. Conveniently located for the airport and international schools in Prague 6.

The interior features a living room with a fully fitted open plan kitchen and a dining area, three bedrooms, two bathrooms (bathtub / walk-in shower, sink, toilet), a pantry, a laundry / storage room, and a large entrance hall. The **balcony** is accessible from the living room and one bedroom.

Built-in wardrobes in two bedrooms and the hall, **hardwood floors**, tiles, security entry door, automatic external blinds, dishwasher, microwave oven, **cellar**, lift, shared pram and bike storage in the building. One **garage parking** space is included. Deposit for common building charges, water and heating CZK 6,800/month. Electricity is billed separately.