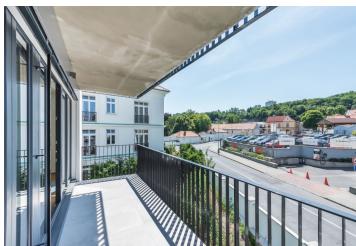

## **Apartment Three-bedroom (4+kk)**

Rented

106 m², Prague 6, Veleslavín, Pod Dvorem

| Total area    | 116 m                                |
|---------------|--------------------------------------|
| Floor area*   | 106 m                                |
| Balcony       | 10 m                                 |
| Parking       | Garage parking included in the price |
| Garage        | Ye                                   |
| Cellar        | Ye                                   |
| PENB          |                                      |
| Reference r   | umber 3314                           |
| Available fro | m Immediate                          |

The interior features a living room with a fully fitted open plan kitchen and a dining area, three bedrooms, two bathrooms (bathtub / walk-in shower, sink, toilet), a pantry, a laundry / storage room, and a large entrance hall. The **balcony** is accessible from the living room and one bedroom.