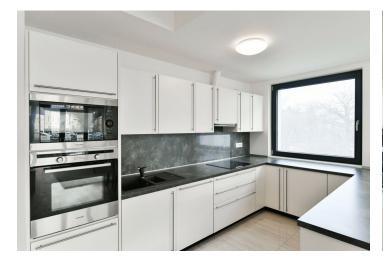

The interior features a living room with a fully fitted open plan kitchen and a dining area, three bedrooms, two bathrooms (bathtub / walk-in shower, sink, toilet), a pantry, a laundry / storage room, and a large entrance hall. The **balcony** is accessible from the living room and one bedroom.

Built-in wardrobes in two bedrooms and the hall, **hardwood floors**, tiles, security entry door, automatic external blinds, dishwasher, microwave oven, **cellar**, lift, shared pram and bike storage in the building. One **garage parking** space is included. Deposit for common building charges, water and heating CZK 6,800/month. Electricity is billed separately.