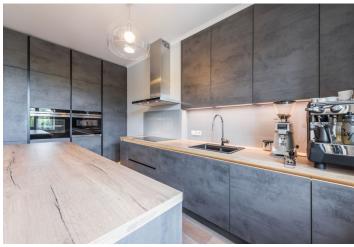

The layout of the apartment has an **ideal disposition**, which allows for the maximum use of each meter. It consists of an entrance hall, an open plan living room with a kitchen, 2 bedrooms with **en-suite bathrooms**, a guest toilet, a utility room, and a walk-in closet. Facilities include a fully equipped kitchen with top-quality **Siemens** appliances, **designer sanitary ware**, quality built-in wardrobes, **oak floors**, white **cassette doors**, a separate airconditioning unit in each room, a security entrance door, and a video entry phone. The price includes all of the equipment shown in the photographs (including the seating area, tables, light fixtures, TV, coffee maker, etc).

The building was **completely renovated in 2018**. The layout of the apartments was completely changed; the facade was carefully restored to its original historic appearance. A common garden was created and has a swimming pool that, together with the location, provides a unique combination of genius loci and the comfort of modern living. It is possible to use the **common garden** with a seating area and a place for a barbecue, the **garden house**, and the swimming pool. The purchase price includes one indoor **parking space** on the plot.