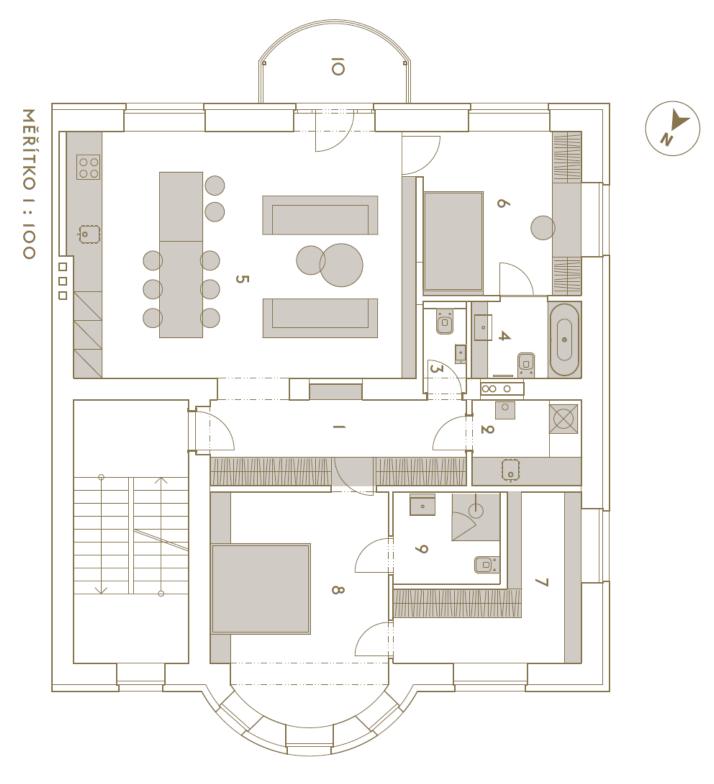

The layout of the apartment has an **ideal disposition**, which allows for the maximum use of each meter. It consists of an entrance hall, an open plan living room with a kitchen, 2 bedrooms with **en-suite bathrooms**, a guest toilet, a utility room, and a walk-in closet. Facilities include a fully equipped kitchen with top-quality **Siemens** appliances, **designer sanitary ware**, quality built-in wardrobes, **oak floors**, white **cassette doors**, a separate airconditioning unit in each room, a security entrance door, and a video entry phone. The price includes all of the equipment shown in the photographs (including the seating area, tables, light fixtures, TV, coffee maker, etc).

Interior 107.6 m², balcony 4.9 m², cellar 3.6 m².

Sold

108 m², Prague 6, Dejvice

108 m², Prague 6, Dejvice

| TABULKA I                              | TABULKA MÍSTNOSTÍ                                                                                                            |                      |
|----------------------------------------|------------------------------------------------------------------------------------------------------------------------------|----------------------|
| ČÍSLO                                  | POPIS                                                                                                                        | PLOCHA (m²)          |
| _                                      | CHODBA                                                                                                                       | 9,6                  |
| 2                                      | TECH. MÍSTNOST                                                                                                               | 4,1                  |
| 3                                      | KOUPELNA + WC                                                                                                                | 3,6                  |
| 4                                      | WC                                                                                                                           | 1,6                  |
| 5                                      | OBÝVACÍ POKOJ + KK                                                                                                           | 37,7                 |
| 6                                      | LOŽNICE                                                                                                                      | 11,3                 |
| 7                                      | ŠATNA                                                                                                                        | 9,7                  |
| 8                                      | LOŽNICE                                                                                                                      | 17,7                 |
| 9                                      | KOUPELNA + WC                                                                                                                | 4,0                  |
| 0                                      | BALKON                                                                                                                       | 4,3                  |
| PLOCHA BYTU                            | YTU                                                                                                                          | 103,6                |
| PLOCHA SKLEPA                          | KLEPA Č. III                                                                                                                 | 3,8                  |
| Nábytek je nazno<br>orientační. Invest | Nábytek je naznačen pouze pro lepší orientaci. Plochy jednotlivých orientační. Investor si vyhrazuje právo na drobné úpravy. | místností jsou pouze |