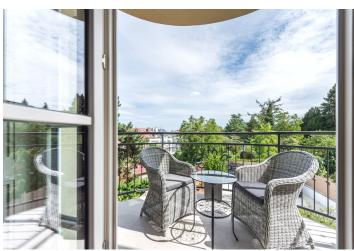

Sold

108 m², Prague 6, Dejvice

Sold

108 m², Prague 6, Dejvice

| Total area       | 113 m²  |
|------------------|---------|
| Floor area*      | 108 m²  |
| Balcony          | 5 m²    |
| Parking          | 400 000 |
| Cellar           | Yes     |
| PENB             | G       |
| Reference number | 33202   |

Interior 107.6 m², balcony 4.9 m², cellar 3.6 m².

Sold

108 m², Prague 6, Dejvice

108 m², Prague 6, Dejvice

| TABULKA I                              | TABULKA MÍSTNOSTÍ                                                                                                            |                      |
|----------------------------------------|------------------------------------------------------------------------------------------------------------------------------|----------------------|
| ČÍSLO                                  | POPIS                                                                                                                        | PLOCHA (m²)          |
| _                                      | CHODBA                                                                                                                       | 9,6                  |
| 2                                      | TECH. MÍSTNOST                                                                                                               | 4,1                  |
| 3                                      | KOUPELNA + WC                                                                                                                | 3,6                  |
| 4                                      | WC                                                                                                                           | 1,6                  |
| 5                                      | OBÝVACÍ POKOJ + KK                                                                                                           | 37,7                 |
| 6                                      | LOŽNICE                                                                                                                      | 11,3                 |
| 7                                      | ŠATNA                                                                                                                        | 9,7                  |
| 8                                      | LOŽNICE                                                                                                                      | 17,7                 |
| 9                                      | KOUPELNA + WC                                                                                                                | 4,0                  |
| 0                                      | BALKON                                                                                                                       | 4,3                  |
| PLOCHA BYTU                            | YTU                                                                                                                          | 103,6                |
| PLOCHA SKLEPA                          | KLEPA Č. III                                                                                                                 | 3,8                  |
| Nábytek je nazno<br>orientační. Invest | Nábytek je naznačen pouze pro lepší orientaci. Plochy jednotlivých orientační. Investor si vyhrazuje právo na drobné úpravy. | místností jsou pouze |