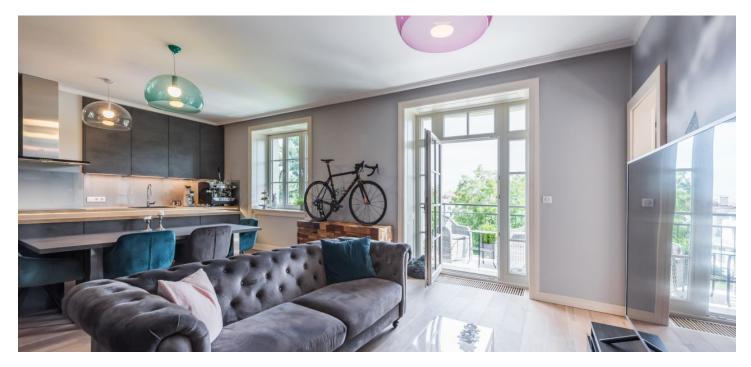

The layout of the apartment has an **ideal disposition**, which allows for the maximum use of each meter. It consists of an entrance hall, an open plan living room with a kitchen, 2 bedrooms with **en-suite bathrooms**, a guest toilet, a utility room, and a walk-in closet. Facilities include a fully equipped kitchen with top-quality **Siemens** appliances, **designer sanitary ware**, quality built-in wardrobes, **oak floors**, white **cassette doors**, a separate airconditioning unit in each room, a security entrance door, and a video entry phone. The price includes all of the equipment shown in the photographs (including the seating area, tables, light fixtures, TV, coffee maker, etc).

The building was **completely renovated in 2018**. The layout of the apartments was completely changed; the facade was carefully restored to its original historic appearance. A common garden was created and has a swimming pool that, together with the location, provides a unique combination of genius loci and the comfort of modern living. It is possible to use the **common garden** with a seating area and a place for a barbecue, the **garden house**, and the swimming pool. The purchase price includes one indoor **parking space** on the plot.