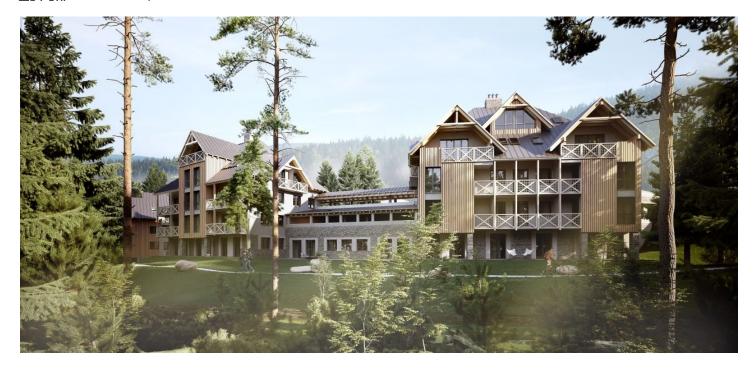

\* Area of the unit according to the Civil Code. The area consists of the sum total area of the entire unit bounded by perimeter walls.

This southwest-facing apartment on the ground floor with beautiful views is part of a new building in the <u>TRIO Harrachov</u> complex, which is located next to a forest just a few steps from the center of a popular resort. This vacation apartment can become not only a second home, but thanks to its suitability for renting out, it is also an interesting investment opportunity. Completion of the project is scheduled for December 2021.

Harrachov is one of the most popular mountain resorts in the Krkonoše Mountains with a complete infrastructure and excellent conditions for a wide range of sports activities throughout the year. The complex is located by a creek and forest at the foot of Hřebínek Hill, 200 meters from a cable car and ski slopes. Within walking distance (600 m) there is also a cable car station leading to the popular Devil's Mountain. Other easy-to-reach activities include golf (9-hole course with indoor simulator), a bobsleigh track, a rope center, a swimming pool, an indoor pool, or paragliding. The main promenade is close-by, but the complex is in a quiet location. There is a restaurant near the future complex, and others are in close proximity, as well as grocery stores, a post office, or ATMs. Among the town's attractions are the Mammoth jumping bridge, the glass or ski museum, or the beautiful Mumlava Waterfalls. From Prague, the town of Harrachov can be comfortably reached by car in two hours.