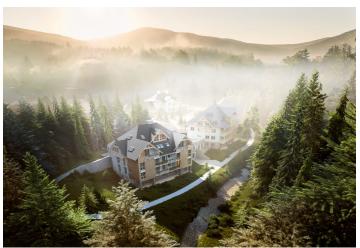

\* Area of the unit according to the Civil Code. The area consists of the sum total area of the entire unit bounded by perimeter walls.

This southwest-facing apartment on the ground floor with beautiful views is part of a new building in the <u>TRIO Harrachov</u> complex, which is located next to a forest just a few steps from the center of a popular resort. This vacation apartment can become not only a second home, but thanks to its suitability for renting out, it is also an interesting investment opportunity. Completion of the project is scheduled for December 2021.

Harrachov is one of the most popular mountain resorts in the Krkonoše Mountains with a complete infrastructure and excellent conditions for a wide range of sports activities throughout the year. The complex is located by a creek and forest at the foot of Hřebínek Hill, 200 meters from a cable car and ski slopes. Within walking distance (600 m) there is also a cable car station leading to the popular Devil's Mountain. Other easy-to-reach activities include golf (9-hole course with indoor simulator), a bobsleigh track, a rope center, a swimming pool, an indoor pool, or paragliding. The main promenade is close-by, but the complex is in a quiet location. There is a restaurant near the future complex, and others are in close proximity, as well as grocery stores, a post office, or ATMs. Among the town's attractions are the Mammoth jumping bridge, the glass or ski museum, or the beautiful Mumlava Waterfalls. From Prague, the town of Harrachov can be comfortably reached by car in two hours.