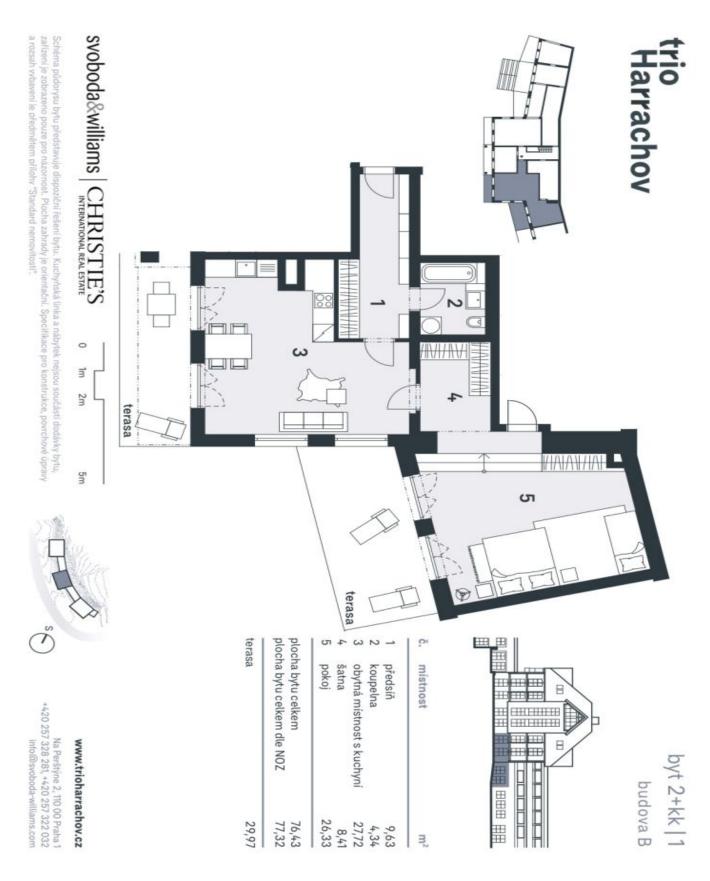

The layout of the apartment will consist of a foyer, a spacious living room with a kitchen, a dining room and access to the 1st terrace, a bedroom with access to the 2nd terrace, a dressing room, and a bathroom (bathtub, sink, toilet).

Total floor area 77.32 m², terraces 29.97 m², cellar.

For more information about the project visit the website TRIO Harrachov.