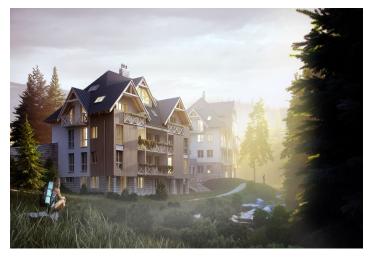

\* Area of the unit according to the Civil Code. The area consists of the sum total area of the entire unit bounded by perimeter walls.

This southwest-facing apartment on the ground floor with beautiful views is part of a new building in the <u>TRIO Harrachov</u> complex, which is located next to a forest just a few steps from the center of a popular resort. This vacation apartment can become not only a second home, but thanks to its suitability for renting out, it is also an interesting investment opportunity. Completion of the project is scheduled for December 2021.

Harrachov is one of the most popular mountain resorts in the Krkonoše Mountains with a complete infrastructure and excellent conditions for a wide range of sports activities throughout the year. The complex is located by a creek and forest at the foot of Hřebínek Hill, 200 meters from a cable car and ski slopes. Within walking distance (600 m) there is also a cable car station leading to the popular Devil's Mountain. Other easy-to-reach activities include golf (9-hole course with indoor simulator), a bobsleigh track, a rope center, a swimming pool, an indoor pool, or paragliding. The main promenade is close-by, but the complex is in a quiet location. There is a restaurant near the future complex, and others are in close proximity, as well as grocery stores, a post office, or ATMs. Among the town's attractions are the Mammoth jumping bridge, the glass or ski museum, or the beautiful Mumlava Waterfalls. From Prague, the town of Harrachov can be comfortably reached by car in two hours.