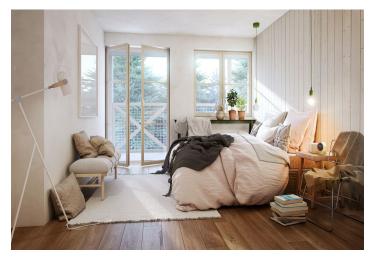

The layout of the apartment will consist of a foyer, a spacious living room with a kitchen, a dining room and access to the 1st terrace, a bedroom with access to the 2nd terrace, a dressing room, and a bathroom (bathtub, sink, toilet).

The apartment is offered in a finished state, with a preparation for a kitchen and complete sanitary equipment. Features include wooden flooring (ceramic tiles in the bathroom), triple-glazed wooden windows with thermal and acoustic insulation, and security entrance doors. Heating will be provided by a central gas boiler. The unit comes with a garage parking place and a cellar, perfect for storing bicycles, skis, and other sports or children's equipment.