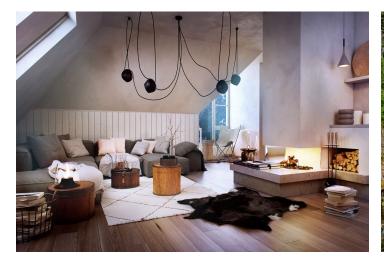

The layout of the apartment will consist of a foyer, a spacious living room with a kitchen and a dining room, and a bathroom (bathtub, sink, toilet). It will also feature **a terrace overlooking the greenery**.

The apartment is offered in a finished state, with a preparation for a kitchen and complete sanitary equipment. Features include **wooden flooring** (ceramic tiles in the bathroom), triple-glazed wooden windows with thermal and acoustic insulation, and security entrance doors. Heating will be provided by a central gas boiler. The unit comes with a **outdoor parking space and a cellar**, perfect for storing bicycles, skis, and other sports or children's equipment.