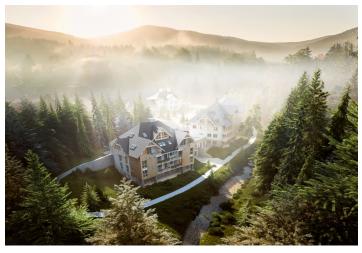

\* Area of the unit according to the Civil Code. The area consists of the sum total area of the entire unit bounded by perimeter walls.

This southwest-facing apartment on the ground floor with beautiful views is part of a new building in the <u>TRIO Harrachov</u> complex, which is located next to a forest just a few steps from the center of a popular resort. This vacation apartment can become not only a second home, but thanks to its suitability for renting out, it is also an interesting investment opportunity. Completion of the project is scheduled for December 2021.

Harrachov is one of the most popular mountain resorts in the Krkonoše Mountains with a complete infrastructure and **excellent conditions for a wide range of sports activities throughout the year**. The complex is located by a creek and forest at the foot of Hřebínek Hill, **200 meters from a cable car and ski slopes**. Within walking distance (600 m) there is also a cable car station leading to the popular Devil's Mountain. Other easy-to-reach activities include **golf** (9-hole course with indoor simulator), a bobsleigh track, a rope center, a swimming pool, **an indoor pool**, or paragliding. The main promenade is close-by, but the complex is in a quiet location. There is a restaurant near the future complex, and others are in close proximity, as well as grocery stores, a post office, or ATMs. Among the town's attractions are the Mammoth jumping bridge, the glass or ski museum, or the beautiful **Mumlava Waterfalls**. From Prague, the town of Harrachov can be comfortably reached by car in two hours.