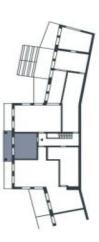

The layout of the apartment will consist of a foyer, a spacious living room with a kitchen and a dining room, and a bathroom (bathtub, sink, toilet). It will also feature **a terrace overlooking the greenery**.