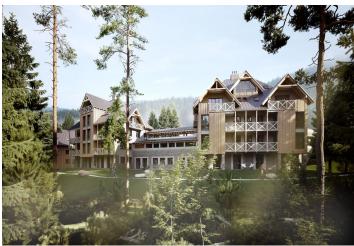

\* Area of the unit according to the Civil Code. The area consists of the sum total area of the entire unit bounded by perimeter walls.

This southwest-facing apartment on the ground floor with beautiful views is part of a new building in the <u>TRIO Harrachov</u> complex, which is located next to a forest just a few steps from the center of a popular resort. This vacation apartment can become not only a second home, but thanks to its suitability for renting out, it is also an interesting investment opportunity. Completion of the project is scheduled for December 2021.

Harrachov is one of the most popular mountain resorts in the Krkonoše Mountains with a complete infrastructure and **excellent conditions for a wide range of sports activities throughout the year**. The complex is located by a creek and forest at the foot of Hřebínek Hill, **200 meters from a cable car and ski slopes**. Within walking distance (600 m) there is also a cable car station leading to the popular Devil's Mountain. Other easy-to-reach activities include **golf** (9-hole course with indoor simulator), a bobsleigh track, a rope center, a swimming pool, **an indoor pool**, or paragliding. The main promenade is close-by, but the complex is in a quiet location. There is a restaurant near the future complex, and others are in close proximity, as well as grocery stores, a post office, or ATMs. Among the town's attractions are the Mammoth jumping bridge, the glass or ski museum, or the beautiful **Mumlava Waterfalls**. From Prague, the town of Harrachov can be comfortably reached by car in two hours.