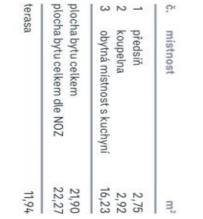

## Apartment Studio (1+kk)

22 m², Semily, Harrachov

| Total area       | 34 m²                   |
|------------------|-------------------------|
| Floor area*      | 22 m²                   |
| Terrace          | 12 m²                   |
| Parking          | 1 outdoor parking space |
| Cellar           | Yes                     |
| PENB             | В                       |
| Reference number | 33241                   |

Total floor area 22.27 m², terrace 11.94 m².

For more information about the project visit the website vwww.trioharrachov.cz.

In addition to regular property viewings, we also offer **real time video viewings** via WhatsApp, FaceTime, Messenger, Skype, and other apps.