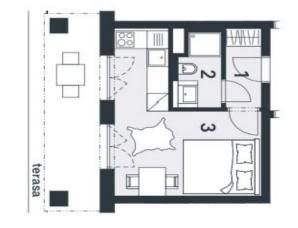

## Apartment Studio (1+kk)

22 m², Semily, Harrachov

| Total area       | 34 m²                   |
|------------------|-------------------------|
| Floor area*      | 22 m²                   |
| Terrace          | 12 m²                   |
| Parking          | 1 outdoor parking space |
| Cellar           | Yes                     |
| PENB             | В                       |
| Reference number | 33241                   |

The layout of the apartment will consist of a foyer, a spacious living room with a kitchen and a dining room, and a bathroom (bathtub, sink, toilet). It will also feature **a terrace overlooking the greenery**.

Total floor area 22.27 m², terrace 11.94 m².

For more information about the project visit the website vwww.trioharrachov.cz.

In addition to regular property viewings, we also offer **real time video viewings** via WhatsApp, FaceTime, Messenger, Skype, and other apps.