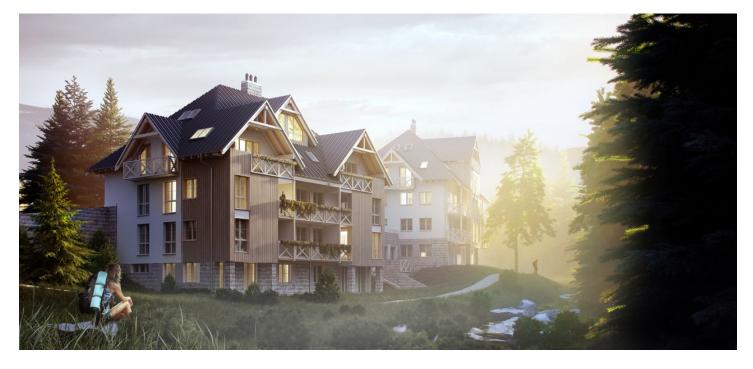

\* Area of the unit according to the Civil Code. The area consists of the sum total area of the entire unit bounded by perimeter walls.

This southwest-facing apartment on the ground floor with beautiful views is part of a new building in the <u>TRIO Harrachov</u> complex, which is located next to a forest just a few steps from the center of a popular resort. This vacation apartment can become not only a second home, but thanks to its suitability for renting out, it is also an interesting investment opportunity. Completion of the project is scheduled for December 2021.

Harrachov is one of the most popular mountain resorts in the Krkonoše Mountains with a complete infrastructure and **excellent conditions for a wide range of sports activities throughout the year**. The complex is located by a creek and forest at the foot of Hřebínek Hill, **200 meters from a cable car and ski slopes**. Within walking distance (600 m) there is also a cable car station leading to the popular Devil's Mountain. Other easy-to-reach activities include **golf** (9-hole course with indoor simulator), a bobsleigh track, a rope center, a swimming pool, **an indoor pool**, or paragliding. The main promenade is close-by, but the complex is in a quiet location. There is a restaurant near the future complex, and others are in close proximity, as well as grocery stores, a post office, or ATMs. Among the town's attractions are the Mammoth jumping bridge, the glass or ski museum, or the beautiful **Mumlava Waterfalls**. From Prague, the town of Harrachov can be comfortably reached by car in two hours.