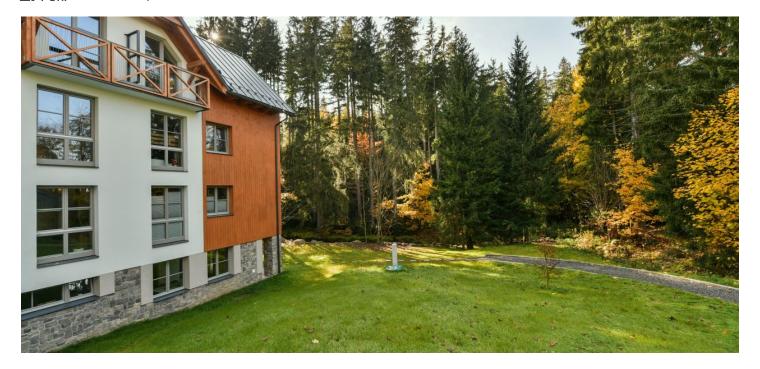

\* Area of the unit according to the Civil Code. The area consists of the sum total area of the entire unit bounded by perimeter walls.

Sold

This southwest-facing apartment on the 1st floor with beautiful views is part of a new building in the <u>TRIO Harrachov</u> complex, which is located next to a forest just a few steps from the center of a popular resort. This vacation apartment can become not only a second home, but thanks to its suitability for renting out, it is also an interesting investment opportunity. Completion of the project is scheduled for June 2022.

Harrachov is one of the most popular mountain resorts in the Krkonoše Mountains with a complete infrastructure and excellent conditions for a wide range of sports activities throughout the year. The complex is located by a creek and forest at the foot of Hřebínek Hill, 200 meters from a cable car and ski slopes. Within walking distance (600 m) there is also a cable car station leading to the popular Devil's Mountain. Other easy-to-reach activities include golf (9-hole course with indoor simulator), a bobsleigh track, a rope center, a swimming pool, an indoor pool, or paragliding. The main promenade is close-by, but the complex is in a quiet location. There is a restaurant near the future complex, and others are in close proximity, as well as grocery stores, a post office, or ATMs. Among the town's attractions are the Mammoth jumping bridge, the glass or ski museum, or the beautiful Mumlava Waterfalls. From Prague, the town of Harrachov can be comfortably reached by car in two hours.