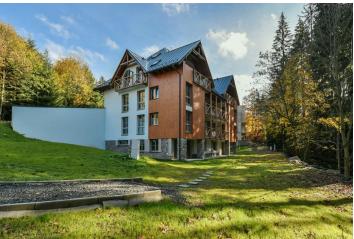

\* Area of the unit according to the Civil Code. The area consists of the sum total area of the entire unit bounded by perimeter walls.

Sold

This southwest-facing apartment on the 1st floor with beautiful views is part of a new building in the <u>TRIO Harrachov</u> complex, which is located next to a forest just a few steps from the center of a popular resort. This vacation apartment can become not only a second home, but thanks to its suitability for renting out, it is also an interesting investment opportunity. Completion of the project is scheduled for June 2022.

Harrachov is one of the most popular mountain resorts in the Krkonoše Mountains with a complete infrastructure and excellent conditions for a wide range of sports activities throughout the year. The complex is located by a creek and forest at the foot of Hřebínek Hill, 200 meters from a cable car and ski slopes. Within walking distance (600 m) there is also a cable car station leading to the popular Devil's Mountain. Other easy-to-reach activities include golf (9-hole course with indoor simulator), a bobsleigh track, a rope center, a swimming pool, an indoor pool, or paragliding. The main promenade is close-by, but the complex is in a quiet location. There is a restaurant near the future complex, and others are in close proximity, as well as grocery stores, a post office, or ATMs. Among the town's attractions are the Mammoth jumping bridge, the glass or ski museum, or the beautiful Mumlava Waterfalls. From Prague, the town of Harrachov can be comfortably reached by car in two hours.