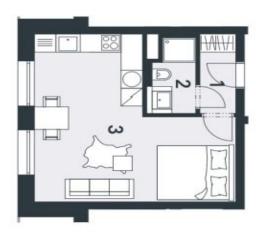

### **Apartment Studio (1+kk)**

31 m², Semily, Harrachov

| ı | 31 m²                   |
|---|-------------------------|
|   | 1 outdoor parking space |

| PENB             | В     |
|------------------|-------|
| Reference number | 33244 |

The layout of the apartment will consist of a foyer, a spacious living room with a kitchen and a dining room, and a bathroom (bathtub, sink, toilet).

The apartment is offered in a finished state, with a preparation for a kitchen and complete sanitary equipment. Features include wooden flooring (ceramic tiles in the bathroom), triple-glazed wooden windows with thermal and acoustic insulation, and security entrance doors. Heating will be provided by a central gas boiler. The unit comes with a outdoor parking space and a cellar, perfect for storing bicycles, skis, and other sports or children's equipment.

Total floor area 30.67 m<sup>2</sup>.

For more information about the project visit the website www.trioharrachov.cz.

In addition to regular property viewings, we also offer **real time video viewings** via WhatsApp, FaceTime, Messenger, Skype, and other apps.

# **Apartment Studio (1+kk)**

31 m², Semily, Harrachov

Sold

zařízení je zobrazeno pouze pro názornost. Plocha zahrady je orientační. Specifikace pro konstrukce, povrchové úpravy Schema půdorysu bytu představuje dispoziční řešení bytu. Kuchyňská linka a nábytek nejsou součástí dodávky bytu,