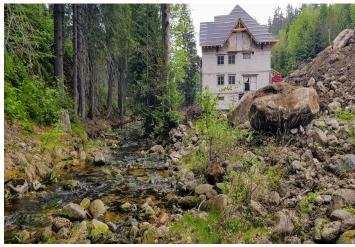

Sold

This southwest-facing apartment on the 2nd floor with beautiful views is part of a new building in the TRIO Harrachov complex, which is located next to a forest just a few steps from the center of a popular resort. This vacation apartment can become not only a second home, but thanks to its suitability for renting out, it is also an interesting investment opportunity. Completion of the project is scheduled for December 2021.

Harrachov is one of the most popular mountain resorts in the Krkonoše Mountains with a complete infrastructure and excellent conditions for a wide range of sports activities throughout the year. The complex is located by a creek and forest at the foot of Hřebínek Hill, 200 meters from a cable car and ski slopes. Within walking distance (600 m) there is also a cable car station leading to the popular Devil's Mountain. Other easy-to-reach activities include golf (9-hole course with indoor simulator), a bobsleigh track, a rope center, a swimming pool, an indoor pool, or paragliding. The main promenade is close-by, but the complex is in a quiet location. There is a restaurant near the future complex, and others are in close proximity, as well as grocery stores, a post office, or ATMs. Among the town's attractions are the Mammoth jumping bridge, the glass or ski museum, or the beautiful Mumlava Waterfalls. From Prague, the town of Harrachov can be comfortably reached by car in two hours.