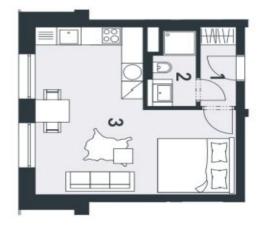

The layout of the apartment will consist of a foyer, a spacious living room with a kitchen and a dining room, and a bathroom (bathtub, sink, toilet).

The apartment is offered in a finished state, with a preparation for a kitchen and complete sanitary equipment. Features include wooden flooring (ceramic tiles in the bathroom), triple-glazed wooden windows with thermal and acoustic insulation, and security entrance doors. Heating will be provided by a central gas boiler. The unit comes with a outdoor parking space and a cellar, perfect for storing bicycles, skis, and other sports or children's equipment.

## **Apartment Studio (1+kk)**

31 m², Semily, Harrachov

Sold

zařízení je zobrazeno pouze pro názornost. Plocha zahrady je orientační. Specifikace pro konstrukce, povrchové úprav, Schéma půdorysu bytu představuje dispoziční řešení bytu. Kuchyńská linka a nábytek nejsou součástí dodávky bytu,

| 30,30                 | plocha bytu celkem<br>plocha bytu celkem dle NOZ | 00    |
|-----------------------|--------------------------------------------------|-------|
| 2,75<br>2,92<br>24,63 | předsíň<br>koupelna<br>obytná místnost s kuchyní | ω N - |
| m²                    | místnost                                         | 500   |