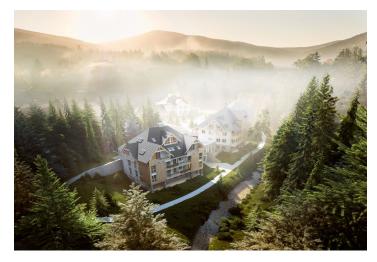

Sold

This southwest-facing apartment on the 2nd floor with beautiful views is part of a new building in the TRIO Harrachov complex, which is located next to a forest just a few steps from the center of a popular resort. This vacation apartment can become not only a second home, but thanks to its suitability for renting out, it is also an interesting investment opportunity. Completion of the project is scheduled for December 2021.

Harrachov is one of the most popular mountain resorts in the Krkonoše Mountains with a complete infrastructure and excellent conditions for a wide range of sports activities throughout the year. The complex is located by a creek and forest at the foot of Hřebínek Hill, 200 meters from a cable car and ski slopes. Within walking distance (600 m) there is also a cable car station leading to the popular Devil's Mountain. Other easy-to-reach activities include golf (9-hole course with indoor simulator), a bobsleigh track, a rope center, a swimming pool, an indoor pool, or paragliding. The main promenade is close-by, but the complex is in a quiet location. There is a restaurant near the future complex, and others are in close proximity, as well as grocery stores, a post office, or ATMs. Among the town's attractions are the Mammoth jumping bridge, the glass or ski museum, or the beautiful Mumlava Waterfalls. From Prague, the town of Harrachov can be comfortably reached by car in two hours.