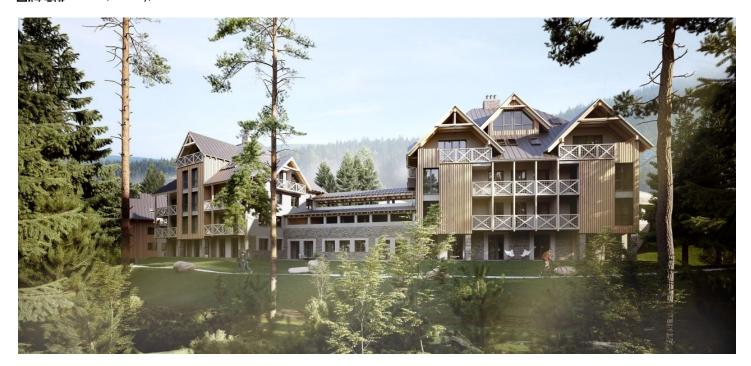

Sold

This southwest-facing apartment on the 2nd floor with beautiful views is part of a new building in the TRIO Harrachov complex, which is located next to a forest just a few steps from the center of a popular resort. This vacation apartment can become not only a second home, but thanks to its suitability for renting out, it is also an interesting investment opportunity. Completion of the project is scheduled for December 2021.

Harrachov is one of the most popular mountain resorts in the Krkonoše Mountains with a complete infrastructure and excellent conditions for a wide range of sports activities throughout the year. The complex is located by a creek and forest at the foot of Hřebínek Hill, 200 meters from a cable car and ski slopes. Within walking distance (600 m) there is also a cable car station leading to the popular Devil's Mountain. Other easy-to-reach activities include golf (9-hole course with indoor simulator), a bobsleigh track, a rope center, a swimming pool, an indoor pool, or paragliding. The main promenade is close-by, but the complex is in a quiet location. There is a restaurant near the future complex, and others are in close proximity, as well as grocery stores, a post office, or ATMs. Among the town's attractions are the Mammoth jumping bridge, the glass or ski museum, or the beautiful Mumlava Waterfalls. From Prague, the town of Harrachov can be comfortably reached by car in two hours.