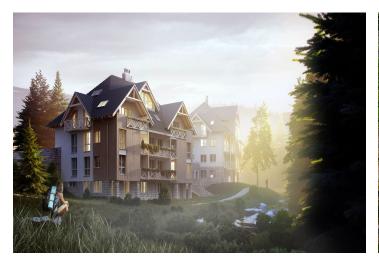

\* Area of the unit according to the Civil Code. The area consists of the sum total area of the entire unit bounded by perimeter walls.

This southwest-facing apartment on the 2nd floor with beautiful views is part of a new building in the <u>TRIO Harrachov</u> complex, which is located next to a forest just a few steps from the center of a popular resort. This vacation apartment can become not only a second home, but thanks to its suitability for renting out, it is also an interesting investment opportunity. Completion of the project is scheduled for December 2021.

Harrachov is one of the most popular mountain resorts in the Krkonoše Mountains with a complete infrastructure and **excellent conditions for a wide range of sports activities throughout the year**. The complex is located by a creek and forest at the foot of Hřebínek Hill, **200 meters from a cable car and ski slopes**. Within walking distance (600 m) there is also a cable car station leading to the popular Devil's Mountain. Other easy-to-reach activities include **golf** (9-hole course with indoor simulator), a bobsleigh track, a rope center, a swimming pool, **an indoor pool**, or paragliding. The main promenade is close-by, but the complex is in a quiet location. There is a restaurant near the future complex, and others are in close proximity, as well as grocery stores, a post office, or ATMs. Among the town's attractions are the Mammoth jumping bridge, the glass or ski museum, or the beautiful **Mumlava Waterfalls**. From Prague, the town of Harrachov can be comfortably reached by car in two hours.