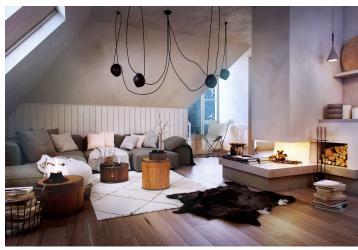

The layout of the apartment will consist of a foyer, a spacious living room with a kitchen and a dining room, and a bathroom (bathtub, sink, toilet). It will also feature a balcony overlooking the greenery.

The apartment is offered in **a finished state**, with a preparation for a kitchen and complete sanitary equipment. Features include **wooden flooring** (ceramic tiles in the bathroom), triple-glazed wooden windows with thermal and acoustic insulation, and security entrance doors. Heating will be provided by a central gas boiler. The unit comes with a **garage parking place** and **a cellar**, perfect for storing bicycles, skis, and other sports or children's equipment.