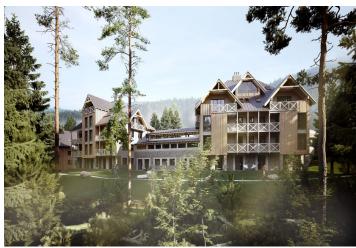

\* Area of the unit according to the Civil Code. The area consists of the sum total area of the entire unit bounded by perimeter walls.

This southwest-facing apartment on the 2nd floor with beautiful views is part of a new building in the <u>TRIO Harrachov</u> complex, which is located next to a forest just a few steps from the center of a popular resort. This vacation apartment can become not only a second home, but thanks to its suitability for renting out, it is also an interesting investment opportunity. Completion of the project is scheduled for December 2021.

Harrachov is one of the most popular mountain resorts in the Krkonoše Mountains with a complete infrastructure and **excellent conditions for a wide range of sports activities throughout the year**. The complex is located by a creek and forest at the foot of Hřebínek Hill, **200 meters from a cable car and ski slopes**. Within walking distance (600 m) there is also a cable car station leading to the popular Devil's Mountain. Other easy-to-reach activities include **golf** (9-hole course with indoor simulator), a bobsleigh track, a rope center, a swimming pool, **an indoor pool**, or paragliding. The main promenade is close-by, but the complex is in a quiet location. There is a restaurant near the future complex, and others are in close proximity, as well as grocery stores, a post office, or ATMs. Among the town's attractions are the Mammoth jumping bridge, the glass or ski museum, or the beautiful **Mumlava Waterfalls**. From Prague, the town of Harrachov can be comfortably reached by car in two hours.