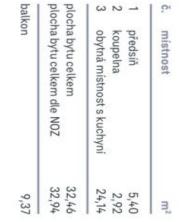

## Apartment Studio (1+kk)

33 m², Semily, Harrachov

| Total area       | 42 m²                  |
|------------------|------------------------|
| Floor area*      | 33 m²                  |
| Balcony          | 9 m²                   |
| Parking          | 1 garage parking space |
| Garage           | Yes                    |
| Cellar           | -                      |
| PENB             | В                      |
| Reference number | 33251                  |

Total floor area 32.94 m², 9.37 m².

For more information about the project visit the website www.trioharrachov.cz.

In addition to regular property viewings, we also offer **real time video viewings** via WhatsApp, FaceTime, Messenger, Skype, and other apps.