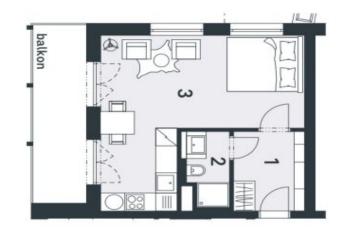

The layout of the apartment will consist of a foyer, a spacious living room with a kitchen and a dining room, and a bathroom (bathtub, sink, toilet). It will also feature a balcony overlooking the greenery.

The apartment is offered in **a finished state**, with a preparation for a kitchen and complete sanitary equipment. Features include **wooden flooring** (ceramic tiles in the bathroom), triple-glazed wooden windows with thermal and acoustic insulation, and security entrance doors. Heating will be provided by a central gas boiler. The unit comes with a **garage parking place** and **a cellar**, perfect for storing bicycles, skis, and other sports or children's equipment.

Total floor area 32.94 m², 9.37 m².

For more information about the project visit the website www.trioharrachov.cz.

In addition to regular property viewings, we also offer **real time video viewings** via WhatsApp, FaceTime, Messenger, Skype, and other apps.