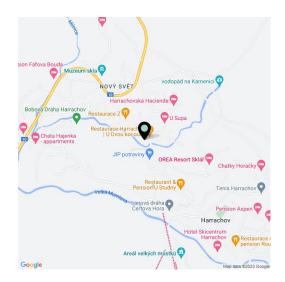

\* Area of the unit according to the Civil Code. The area consists of the sum total area of the entire unit bounded by perimeter walls.

This southwest-facing apartment on the 2nd floor with beautiful views is part of a new building in the <u>TRIO Harrachov</u> complex, which is located next to a forest just a few steps from the center of a popular resort. This vacation apartment can become not only a second home, but thanks to its suitability for renting out, it is also an interesting investment opportunity. Completion of the project is scheduled for December 2021.

Harrachov is one of the most popular mountain resorts in the Krkonoše Mountains with a complete infrastructure and **excellent conditions for a wide range of sports activities throughout the year**. The complex is located by a creek and forest at the foot of Hřebínek Hill, **200 meters from a cable car and ski slopes**. Within walking distance (600 m) there is also a cable car station leading to the popular Devil's Mountain. Other easy-to-reach activities include **golf** (9-hole course with indoor simulator), a bobsleigh track, a rope center, a swimming pool, **an indoor pool**, or paragliding. The main promenade is close-by, but the complex is in a quiet location. There is a restaurant near the future complex, and others are in close proximity, as well as grocery stores, a post office, or ATMs. Among the town's attractions are the Mammoth jumping bridge, the glass or ski museum, or the beautiful **Mumlava Waterfalls**. From Prague, the town of Harrachov can be comfortably reached by car in two hours.