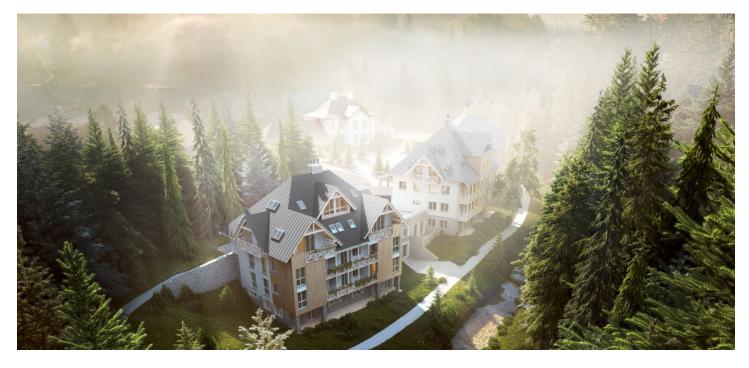

\* Area of the unit according to the Civil Code. The area consists of the sum total area of the entire unit bounded by perimeter walls.

This southwest-facing apartment on the 2nd floor with beautiful views is part of a new building in the <u>TRIO Harrachov</u> complex, which is located next to a forest just a few steps from the center of a popular resort. This vacation apartment can become not only a second home, but thanks to its suitability for renting out, it is also an interesting investment opportunity. Completion of the project is scheduled for December 2021.

Harrachov is one of the most popular mountain resorts in the Krkonoše Mountains with a complete infrastructure and **excellent conditions for a wide range of sports activities throughout the year**. The complex is located by a creek and forest at the foot of Hřebínek Hill, **200 meters from a cable car and ski slopes**. Within walking distance (600 m) there is also a cable car station leading to the popular Devil's Mountain. Other easy-to-reach activities include **golf** (9-hole course with indoor simulator), a bobsleigh track, a rope center, a swimming pool, **an indoor pool**, or paragliding. The main promenade is close-by, but the complex is in a quiet location. There is a restaurant near the future complex, and others are in close proximity, as well as grocery stores, a post office, or ATMs. Among the town's attractions are the Mammoth jumping bridge, the glass or ski museum, or the beautiful **Mumlava Waterfalls**. From Prague, the town of Harrachov can be comfortably reached by car in two hours.