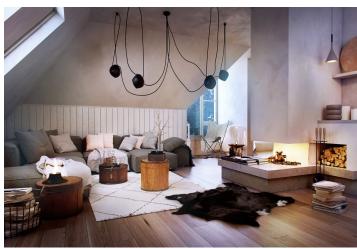

The layout of the apartment will consist of a foyer, a spacious living room with a kitchen and a dining room, and a bathroom (bathtub, sink, toilet). It will also feature a balcony overlooking the greenery.

The apartment is offered in **a finished state**, with a preparation for a kitchen and complete sanitary equipment. Features include **wooden flooring** (ceramic tiles in the bathroom), triple-glazed wooden windows with thermal and acoustic insulation, and security entrance doors. Heating will be provided by a central gas boiler. The unit comes with **a cellar**, perfect for storing bicycles, skis, and other sports or children's equipment. It is also possible to buy a parking space in the garage.