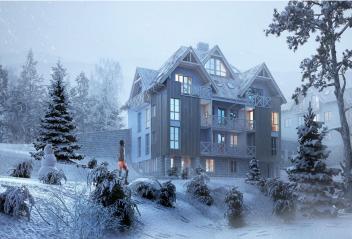

\* Area of the unit according to the Civil Code. The area consists of the sum total area of the entire unit bounded by perimeter walls.

This southwest-facing studio apartment on the 2nd floor with beautiful views is part of a new building in the <u>TRIO Harrachov</u> complex, which is located next to a forest just a few steps from the center of a popular resort. This vacation apartment can become not only a second home, but thanks to its suitability for renting out, it is also an interesting investment opportunity. The date of completion of the project depends on the weather conditions in the mountains. Ideally, the unit will be handed over before Christmas 2019, or no later than in the summer of the following year.

Harrachov is one of the most popular mountain resorts in the Krkonoše Mountains with a complete infrastructure and **excellent conditions for a wide range of sports activities throughout the year**. The complex is located by a creek and forest at the foot of Hřebínek Hill, **200 meters from a cable car and ski slopes**. Within walking distance (600 m) there is also a cable car station leading to the popular Devil's Mountain. Other easy-to-reach activities include **golf** (9-hole course with indoor simulator), a bobsleigh track, a rope center, a swimming pool, **an indoor pool**, or paragliding. The main promenade is close-by, but the complex is in a quiet location. There is a restaurant near the future complex, and others are in close proximity, as well as grocery stores, a post office, or ATMs. Among the town's attractions are the Mammoth jumping bridge, the glass or ski museum, or the beautiful **Mumlava Waterfalls**. From Prague, the town of Harrachov can be comfortably reached by car in two hours.