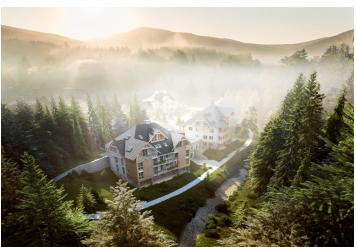

\* Area of the unit according to the Civil Code. The area consists of the sum total area of the entire unit bounded by perimeter walls.

This southwest-facing studio apartment on the 2nd floor with beautiful views is part of a new building in the <u>TRIO Harrachov</u> complex, which is located next to a forest just a few steps from the center of a popular resort. This vacation apartment can become not only a second home, but thanks to its suitability for renting out, it is also an interesting investment opportunity. The date of completion of the project depends on the weather conditions in the mountains. Ideally, the unit will be handed over before Christmas 2019, or no later than in the summer of the following year.

Harrachov is one of the most popular mountain resorts in the Krkonoše Mountains with a complete infrastructure and **excellent conditions for a wide range of sports activities throughout the year**. The complex is located by a creek and forest at the foot of Hřebínek Hill, **200 meters from a cable car and ski slopes**. Within walking distance (600 m) there is also a cable car station leading to the popular Devil's Mountain. Other easy-to-reach activities include **golf** (9-hole course with indoor simulator), a bobsleigh track, a rope center, a swimming pool, **an indoor pool**, or paragliding. The main promenade is close-by, but the complex is in a quiet location. There is a restaurant near the future complex, and others are in close proximity, as well as grocery stores, a post office, or ATMs. Among the town's attractions are the Mammoth jumping bridge, the glass or ski museum, or the beautiful **Mumlava Waterfalls**. From Prague, the town of Harrachov can be comfortably reached by car in two hours.