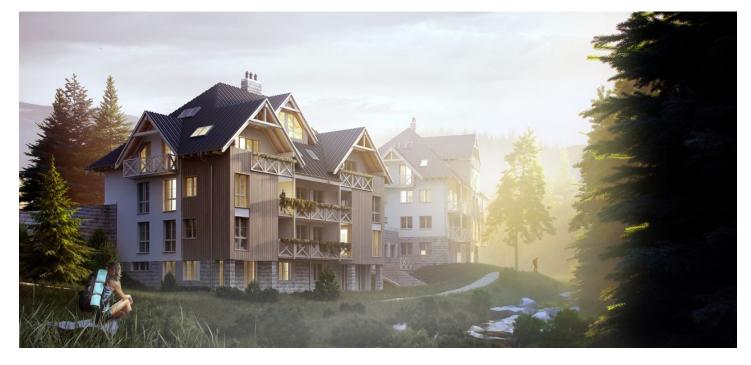

\* Area of the unit according to the Civil Code. The area consists of the sum total area of the entire unit bounded by perimeter walls.

This southwest-facing studio apartment on the 2nd floor with beautiful views is part of a new building in the <u>TRIO Harrachov</u> complex, which is located next to a forest just a few steps from the center of a popular resort. This vacation apartment can become not only a second home, but thanks to its suitability for renting out, it is also an interesting investment opportunity. The date of completion of the project depends on the weather conditions in the mountains. Ideally, the unit will be handed over before Christmas 2019, or no later than in the summer of the following year.

Harrachov is one of the most popular mountain resorts in the Krkonoše Mountains with a complete infrastructure and **excellent conditions for a wide range of sports activities throughout the year**. The complex is located by a creek and forest at the foot of Hřebínek Hill, **200 meters from a cable car and ski slopes**. Within walking distance (600 m) there is also a cable car station leading to the popular Devil's Mountain. Other easy-to-reach activities include **golf** (9-hole course with indoor simulator), a bobsleigh track, a rope center, a swimming pool, **an indoor pool**, or paragliding. The main promenade is close-by, but the complex is in a quiet location. There is a restaurant near the future complex, and others are in close proximity, as well as grocery stores, a post office, or ATMs. Among the town's attractions are the Mammoth jumping bridge, the glass or ski museum, or the beautiful **Mumlava Waterfalls**. From Prague, the town of Harrachov can be comfortably reached by car in two hours.