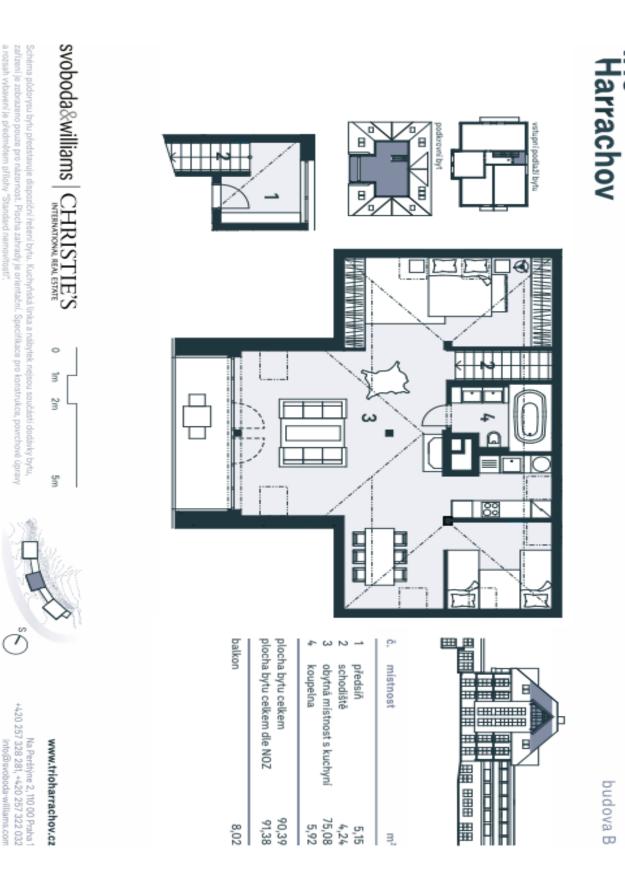

## Apartment Studio (1+kk)

83 m², Semily, Harrachov

| Total area       | 91 m²                  |
|------------------|------------------------|
| Floor area*      | 83 m²                  |
| Balcony          | 8 m²                   |
| Parking          | 1 garage parking space |
| Garage           | Yes                    |
| Cellar           | -                      |
| PENB             | В                      |
| Reference number | 33252                  |

The layout of the apartment will consist of a foyer, a spacious living room with a kitchen and a dining room, and a bathroom (bathtub, sink, toilet). It will also feature a balcony overlooking the greenery.

The apartment is offered in **a finished state**, with a preparation for a kitchen and complete sanitary equipment. Features include **wooden flooring** (ceramic tiles in the bathroom), triple-glazed wooden windows with thermal and acoustic insulation, and security entrance doors. Heating will be provided by a central gas boiler. The unit comes with **a cellar**, perfect for storing bicycles, skis, and other sports or children's equipment. It is also possible to buy a parking space in the garage.