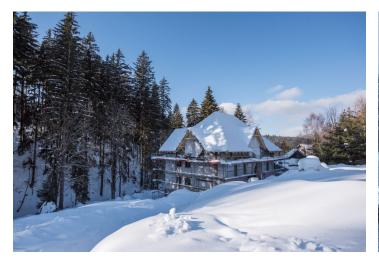

Harrachov is one of the most popular mountain resorts in the Krkonoše Mountains with a complete infrastructure and **excellent conditions for a wide range of sports activities throughout the year**. The complex is located by a creek and forest at the foot of Hřebínek Hill, **200 meters from a cable car and ski slopes**. Within walking distance (600 m) there is also a cable car station leading to the popular Devil's Mountain. Other easy-to-reach activities include **golf** (9-hole course with indoor simulator), a bobsleigh track, a rope center, a swimming pool, **an indoor pool**, or paragliding. The main promenade is close-by, but the complex is in a quiet location. There is a restaurant near the future complex, and others are in close proximity, as well as grocery stores, a post office, or ATMs. Among the town's attractions are the Mammoth jumping bridge, the glass or ski museum, or the beautiful **Mumlava Waterfalls**. From Prague, the town of Harrachov can be comfortably reached by car in two hours.