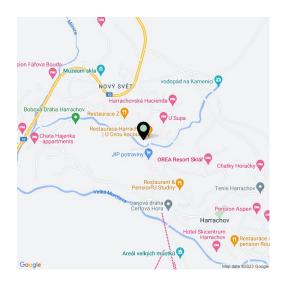

Harrachov is one of the most popular mountain resorts in the Krkonoše Mountains with a complete infrastructure and **excellent conditions for a wide range of sports activities throughout the year**. The complex is located by a creek and forest at the foot of Hřebínek Hill, **200 meters from a cable car and ski slopes**. Within walking distance (600 m) there is also a cable car station leading to the popular Devil's Mountain. Other easy-to-reach activities include **golf** (9-hole course with indoor simulator), a bobsleigh track, a rope center, a swimming pool, **an indoor pool**, or paragliding. The main promenade is close-by, but the complex is in a quiet location. There is a restaurant near the future complex, and others are in close proximity, as well as grocery stores, a post office, or ATMs. Among the town's attractions are the Mammoth jumping bridge, the glass or ski museum, or the beautiful **Mumlava Waterfalls**. From Prague, the town of Harrachov can be comfortably reached by car in two hours.