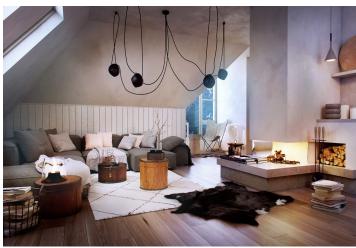

The layout of the apartment will consist of a foyer, a spacious living room with a kitchen and a dining room, and a bathroom (bathtub, sink, toilet).

The apartment is offered in **a finished state**, with a preparation for a kitchen and complete sanitary equipment. Features include **wooden flooring** (ceramic tiles in the bathroom), triple-glazed wooden windows with thermal and acoustic insulation, and security entrance doors. Heating will be provided by a central gas boiler. The unit comes with a **outdoor parking space and a cellar**, perfect for storing bicycles, skis, and other sports or children's equipment.