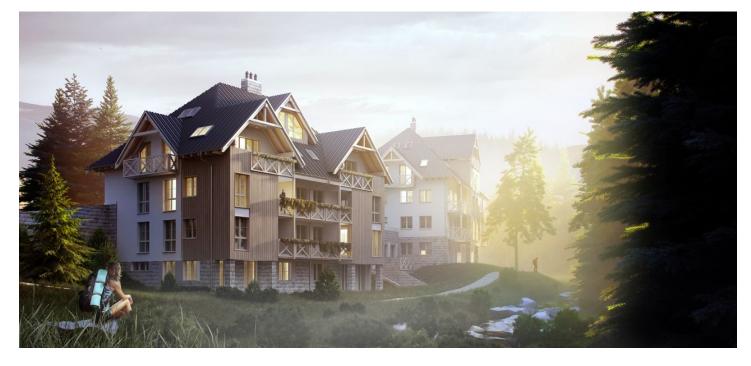

\* Area of the unit according to the Civil Code. The area consists of the sum total area of the entire unit bounded by perimeter walls.

This southwest-facing apartment on the 3rd floor with beautiful views is part of a new building in the <u>TRIO Harrachov</u> complex, which is located next to a forest just a few steps from the center of a popular resort. This vacation apartment can become not only a second home, but thanks to its suitability for renting out, it is also an interesting investment opportunity. Completion of the project is scheduled for December 2021.

Harrachov is one of the most popular mountain resorts in the Krkonoše Mountains with a complete infrastructure and **excellent conditions for a wide range of sports activities throughout the year**. The complex is located by a creek and forest at the foot of Hřebínek Hill, **200 meters from a cable car and ski slopes**. Within walking distance (600 m) there is also a cable car station leading to the popular Devil's Mountain. Other easy-to-reach activities include **golf** (9-hole course with indoor simulator), a bobsleigh track, a rope center, a swimming pool, **an indoor pool**, or paragliding. The main promenade is close-by, but the complex is in a quiet location. There is a restaurant near the future complex, and others are in close proximity, as well as grocery stores, a post office, or ATMs. Among the town's attractions are the Mammoth jumping bridge, the glass or ski museum, or the beautiful **Mumlava Waterfalls**. From Prague, the town of Harrachov can be comfortably reached by car in two hours.