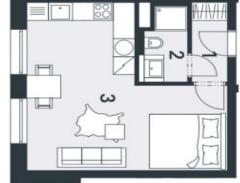

#### Apartment Studio (1+kk)

31 m², Semily, Harrachov

| Total area       | 31 m²                   |
|------------------|-------------------------|
| Parking          | 1 outdoor parking space |
| Cellar           | Yes                     |
| PENB             | В                       |
| Reference number | 33255                   |

The layout of the apartment will consist of a foyer, a spacious living room with a kitchen and a dining room, and a bathroom (bathtub, sink, toilet).

The apartment is offered in **a finished state**, with a preparation for a kitchen and complete sanitary equipment. Features include **wooden flooring** (ceramic tiles in the bathroom), triple-glazed wooden windows with thermal and acoustic insulation, and security entrance doors. Heating will be provided by a central gas boiler. The unit comes with a **outdoor parking space and a cellar**, perfect for storing bicycles, skis, and other sports or children's equipment.

#### svoboda@williams | CHRISTIE'S

a rozsah vybayeni je předmětem přilohy "Standard nemovitosti"

Schéma půdorysu bytu představuje dispoziční řešení bytu. Kuchyňská linka a nábytek nejsou součástí dodávky bytu, zařízení je zobrazeno pouze pro názornost. Plocha zahrady je orientační. Specifikace pro konstrukce, povrchové úpravy

# trio Harrachov

| 31,24          | ocha bytu celkem dle NOZ  |
|----------------|---------------------------|
| 30,30          | ocha bytu celkem          |
| 24,63          | obytná místnost s kuchyní |
| 2,92           | koupelna                  |
| 2,75           | předsíň                   |
| m <sup>2</sup> | místnost                  |
|                |                           |

| pp | 32 - 1 .

byt 1+kk | 13 budova B

Sold