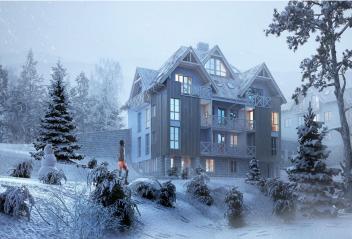

\* Area of the unit according to the Civil Code. The area consists of the sum total area of the entire unit bounded by perimeter walls.

This southwest-facing apartment on the 3rd floor with beautiful views is part of a new building in the <u>TRIO Harrachov</u> complex, which is located next to a forest just a few steps from the center of a popular resort. This vacation apartment can become not only a second home, but thanks to its suitability for renting out, it is also an interesting investment opportunity. Completion of the project is scheduled for December 2021.

Harrachov is one of the most popular mountain resorts in the Krkonoše Mountains with a complete infrastructure and **excellent conditions for a wide range of sports activities throughout the year**. The complex is located by a creek and forest at the foot of Hřebínek Hill, **200 meters from a cable car and ski slopes**. Within walking distance (600 m) there is also a cable car station leading to the popular Devil's Mountain. Other easy-to-reach activities include **golf** (9-hole course with indoor simulator), a bobsleigh track, a rope center, a swimming pool, **an indoor pool**, or paragliding. The main promenade is close-by, but the complex is in a quiet location. There is a restaurant near the future complex, and others are in close proximity, as well as grocery stores, a post office, or ATMs. Among the town's attractions are the Mammoth jumping bridge, the glass or ski museum, or the beautiful **Mumlava Waterfalls**. From Prague, the town of Harrachov can be comfortably reached by car in two hours.