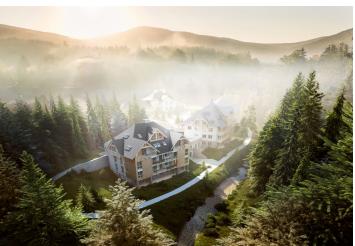

Harrachov is one of the most popular mountain resorts in the Krkonoše Mountains with a complete infrastructure and **excellent conditions for a wide range of sports activities throughout the year**. The complex is located by a creek and forest at the foot of Hřebínek Hill, **200 meters from a cable car and ski slopes**. Within walking distance (600 m) there is also a cable car station leading to the popular Devil's Mountain. Other easy-to-reach activities include **golf** (9-hole course with indoor simulator), a bobsleigh track, a rope center, a swimming pool, **an indoor pool**, or paragliding. The main promenade is close-by, but the complex is in a quiet location. There is a restaurant near the future complex, and others are in close proximity, as well as grocery stores, a post office, or ATMs. Among the town's attractions are the Mammoth jumping bridge, the glass or ski museum, or the beautiful **Mumlava Waterfalls**. From Prague, the town of Harrachov can be comfortably reached by car in two hours.