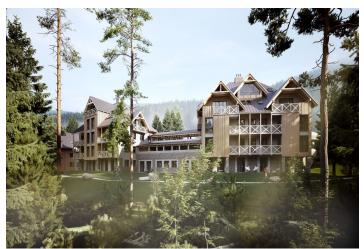

\* Area of the unit according to the Civil Code. The area consists of the sum total area of the entire unit bounded by perimeter walls.

This southeast-facing apartment on the ground floor with beautiful views is part of a new building in the <u>TRIO Harrachov</u> complex, which is located next to a forest just a few steps from the center of a popular resort. This vacation apartment can become not only a second home, but thanks to its suitability for renting out, it is also an interesting investment opportunity. Completion of the project is scheduled for June 2022.

Total floor area 85.19 m², terrace 9 m², cellar.

For more information about the project visit the website www.trioharrachov.cz.

Brno