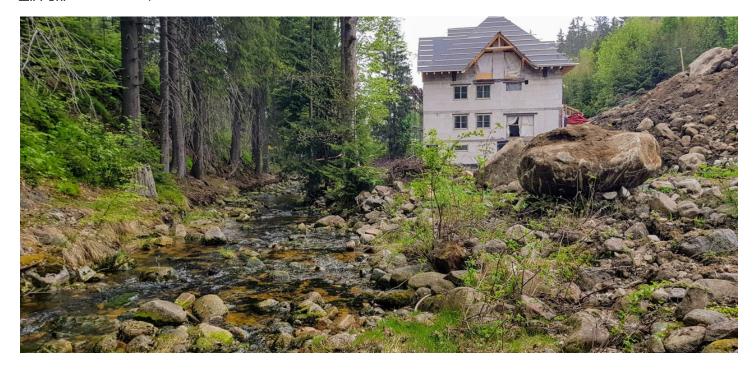

\* Area of the unit according to the Civil Code. The area consists of the sum total area of the entire unit bounded by perimeter walls.

This southeast-facing apartment on the ground floor with beautiful views is part of a new building in the <u>TRIO Harrachov</u> complex, which is located next to a forest just a few steps from the center of a popular resort. This vacation apartment can become not only a second home, but thanks to its suitability for renting out, it is also an interesting investment opportunity. Completion of the project is scheduled for June 2022.

Harrachov is one of the most popular mountain resorts in the Krkonoše Mountains with a complete infrastructure and excellent conditions for a wide range of sports activities throughout the year. The complex is located by a creek and forest at the foot of Hřebínek Hill, 200 meters from a cable car and ski slopes. Within walking distance (600 m) there is also a cable car station leading to the popular Devil's Mountain. Other easy-to-reach activities include golf (9-hole course with indoor simulator), a bobsleigh track, a rope center, a swimming pool, an indoor pool, or paragliding. The main promenade is close-by, but the complex is in a quiet location. There is a restaurant near the future complex, and others are in close proximity, as well as grocery stores, a post office, or ATMs. Among the town's attractions are the Mammoth jumping bridge, the glass or ski museum, or the beautiful Mumlava Waterfalls. From Prague, the town of Harrachov can be comfortably reached by car in two hours.