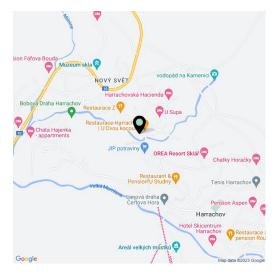

Harrachov is one of the most popular mountain resorts in the Krkonoše Mountains with a complete infrastructure and excellent conditions for a wide range of sports activities throughout the year. The complex is located by a creek and forest at the foot of Hřebínek Hill, 200 meters from a cable car and ski slopes. Within walking distance (600 m) there is also a cable car station leading to the popular Devil's Mountain. Other easy-to-reach activities include golf (9-hole course with indoor simulator), a bobsleigh track, a rope center, a swimming pool, an indoor pool, or paragliding. The main promenade is close-by, but the complex is in a quiet location. There is a restaurant near the future complex, and others are in close proximity, as well as grocery stores, a post office, or ATMs. Among the town's attractions are the Mammoth jumping bridge, the glass or ski museum, or the beautiful Mumlava Waterfalls. From Prague, the town of Harrachov can be comfortably reached by car in two hours.