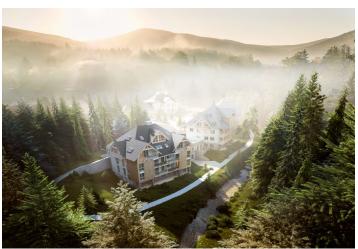

\* Area of the unit according to the Civil Code. The area consists of the sum total area of the entire unit bounded by perimeter walls.

This southeast-facing apartment on the ground floor with beautiful views is part of a new building in the <u>TRIO Harrachov</u> complex, which is located next to a forest just a few steps from the center of a popular resort. This vacation apartment can become not only a second home, but thanks to its suitability for renting out, it is also an interesting investment opportunity. Completion of the project is scheduled for June 2022.

Harrachov is one of the most popular mountain resorts in the Krkonoše Mountains with a complete infrastructure and excellent conditions for a wide range of sports activities throughout the year. The complex is located by a creek and forest at the foot of Hřebínek Hill, 200 meters from a cable car and ski slopes. Within walking distance (600 m) there is also a cable car station leading to the popular Devil's Mountain. Other easy-to-reach activities include golf (9-hole course with indoor simulator), a bobsleigh track, a rope center, a swimming pool, an indoor pool, or paragliding. The main promenade is close-by, but the complex is in a quiet location. There is a restaurant near the future complex, and others are in close proximity, as well as grocery stores, a post office, or ATMs. Among the town's attractions are the Mammoth jumping bridge, the glass or ski museum, or the beautiful Mumlava Waterfalls. From Prague, the town of Harrachov can be comfortably reached by car in two hours.