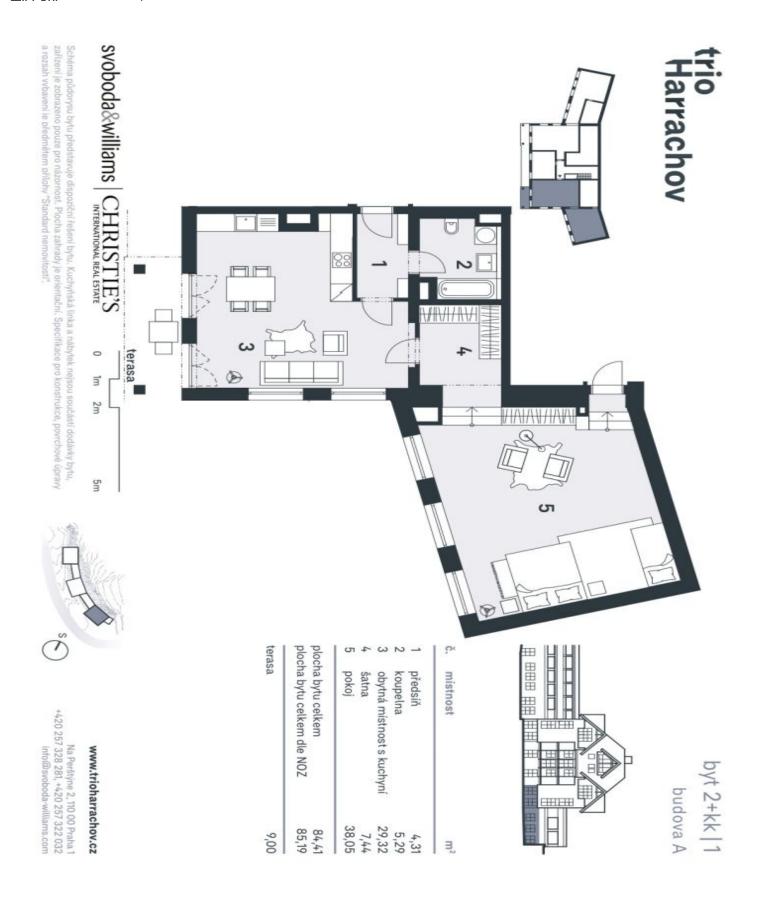

## **Apartment One-bedroom (2+kk)**

Sold

85 m<sup>2</sup>, Semily, Harrachov

| Total area       | 94 m²                  |
|------------------|------------------------|
| Floor area*      | 85 m²                  |
| Terrace          | 9 m²                   |
| Parking          | 1 garage parking space |
| Garage           | Yes                    |
| Cellar           | Yes                    |
| PENB             | В                      |
| Reference number | 33259                  |

The layout of the apartment will consist of a foyer, a spacious living room with a kitchen, a dining room and access to the terrace, a bedroom, a dressing room, and a bathroom (bathtub, sink, toilet).

Total floor area 85.19 m², terrace 9 m², cellar.

For more information about the project visit the website www.trioharrachov.cz.

Brno