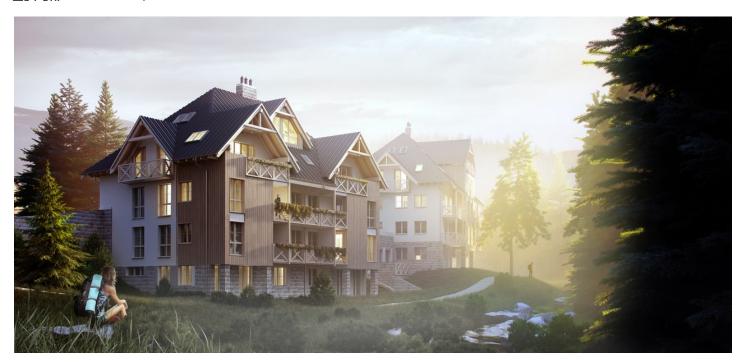

\* Area of the unit according to the Civil Code. The area consists of the sum total area of the entire unit bounded by perimeter walls.

Sold

This southeast-facing apartment on the 2nd floor with beautiful views is part of a new building in the <u>TRIO Harrachov</u> complex, which is located next to a forest just a few steps from the center of a popular resort. This vacation apartment can become not only a second home, but thanks to its suitability for renting out, it is also an interesting investment opportunity. Completion of the project is scheduled for December 2021.

Harrachov is one of the most popular mountain resorts in the Krkonoše Mountains with a complete infrastructure and excellent conditions for a wide range of sports activities throughout the year. The complex is located by a creek and forest at the foot of Hřebínek Hill, 200 meters from a cable car and ski slopes. Within walking distance (600 m) there is also a cable car station leading to the popular Devil's Mountain. Other easy-to-reach activities include golf (9-hole course with indoor simulator), a bobsleigh track, a rope center, a swimming pool, an indoor pool, or paragliding. The main promenade is close-by, but the complex is in a quiet location. There is a restaurant near the future complex, and others are in close proximity, as well as grocery stores, a post office, or ATMs. Among the town's attractions are the Mammoth jumping bridge, the glass or ski museum, or the beautiful Mumlava Waterfalls. From Prague, the town of Harrachov can be comfortably reached by car in two hours.