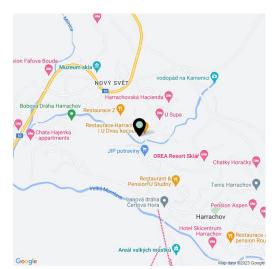

Harrachov is one of the most popular mountain resorts in the Krkonoše Mountains with a complete infrastructure and excellent conditions for a wide range of sports activities throughout the year. The complex is located by a creek and forest at the foot of Hřebínek Hill, 200 meters from a cable car and ski slopes. Within walking distance (600 m) there is also a cable car station leading to the popular Devil's Mountain. Other easy-to-reach activities include golf (9-hole course with indoor simulator), a bobsleigh track, a rope center, a swimming pool, an indoor pool, or paragliding. The main promenade is close-by, but the complex is in a quiet location. There is a restaurant near the future complex, and others are in close proximity, as well as grocery stores, a post office, or ATMs. Among the town's attractions are the Mammoth jumping bridge, the glass or ski museum, or the beautiful Mumlava Waterfalls. From Prague, the town of Harrachov can be comfortably reached by car in two hours.