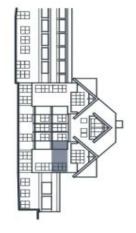

\ m^2$ , cellar.

For more information about the project visit the website www.trioharrachov.cz.

zařízení je zobrazeno pouze pro názornost. Plocha zahrady je orientační. Specifikace pro konstrukce, povrchové úpravy Schéma půdorysu bytu představuje dispoziční řešení bytu. Kuchyňská linka a nábytek nejsou součástí dodávky bytu







balkon

| Ç      | mistnost                   | m <sup>2</sup> |
|--------|----------------------------|----------------|
| _      | předsíň                    | 3,74           |
| 2      | koupelna                   | 3,65           |
| ω      | obytná místnost s kuchyní  | 30,88          |
| ploc   | plocha bytu celkem         | 38,27          |
| ploc   | plocha bytu celkem dle NOZ | 38,96          |
| balkon | (On                        | 2,76           |



budova A

www.trioharrachov.cz