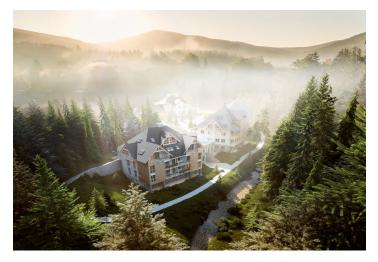

Harrachov is one of the most popular mountain resorts in the Krkonoše Mountains with a complete infrastructure and excellent conditions for a wide range of sports activities throughout the year. The complex is located by a creek and forest at the foot of Hřebínek Hill, 200 meters from a cable car and ski slopes. Within walking distance (600 m) there is also a cable car station leading to the popular Devil's Mountain. Other easy-to-reach activities include golf (9-hole course with indoor simulator), a bobsleigh track, a rope center, a swimming pool, an indoor pool, or paragliding. The main promenade is close-by, but the complex is in a quiet location. There is a restaurant near the future complex, and others are in close proximity, as well as grocery stores, a post office, or ATMs. Among the town's attractions are the Mammoth jumping bridge, the glass or ski museum, or the beautiful Mumlava Waterfalls. From Prague, the town of Harrachov can be comfortably reached by car in two hours.