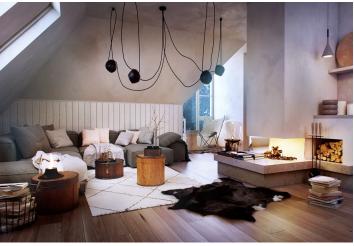

The layout of the apartment will consist of a foyer, a spacious living room with a kitchen and a dining room, and a bathroom (shower, sink, toilet). It will also feature a balcony overlooking the greenery.

The apartment is offered in a finished state, with a preparation for a kitchen and complete sanitary equipment. Features include wooden flooring (ceramic tiles in the bathroom), triple-glazed wooden windows with thermal and acoustic insulation, and security entrance doors. Heating will be provided by a central gas boiler. The unit comes with a outdoor parking place and a cellar, perfect for storing bicycles, skis, and other sports or children's equipment.