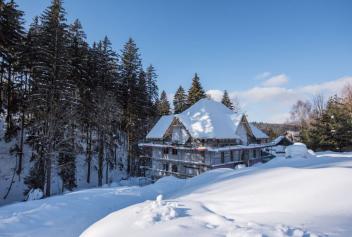

\* Area of the unit according to the Civil Code. The area consists of the sum total area of the entire unit bounded by perimeter walls.

This southeast-facing apartment on the 3rd floor with beautiful views is part of a new building in the <u>TRIO Harrachov</u> complex, which is located next to a forest just a few steps from the center of a popular resort. This vacation apartment can become not only a second home, but thanks to its suitability for renting out, it is also an interesting investment opportunity. Completion of the project is scheduled for December 2021.

Harrachov is one of the most popular mountain resorts in the Krkonoše Mountains with a complete infrastructure and **excellent conditions for a wide range of sports activities throughout the year**. The complex is located by a creek and forest at the foot of Hřebínek Hill, **200 meters from a cable car and ski slopes**. Within walking distance (600 m) there is also a cable car station leading to the popular Devil's Mountain. Other easy-to-reach activities include **golf** (9-hole course with indoor simulator), a bobsleigh track, a rope center, a swimming pool, **an indoor pool**, or paragliding. The main promenade is close-by, but the complex is in a quiet location. There is a restaurant near the future complex, and others are in close proximity, as well as grocery stores, a post office, or ATMs. Among the town's attractions are the Mammoth jumping bridge, the glass or ski museum, or the beautiful **Mumlava Waterfalls**. From Prague, the town of Harrachov can be comfortably reached by car in two hours.