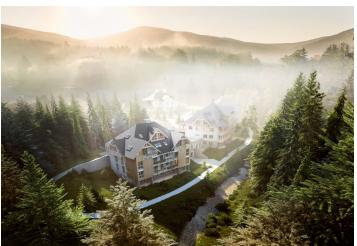

\* Area of the unit according to the Civil Code. The area consists of the sum total area of the entire unit bounded by perimeter walls.

This southeast-facing apartment on the 3rd floor with beautiful views is part of a new building in the <u>TRIO Harrachov</u> complex, which is located next to a forest just a few steps from the center of a popular resort. This vacation apartment can become not only a second home, but thanks to its suitability for renting out, it is also an interesting investment opportunity. Completion of the project is scheduled for December 2021.

Harrachov is one of the most popular mountain resorts in the Krkonoše Mountains with a complete infrastructure and **excellent conditions for a wide range of sports activities throughout the year**. The complex is located by a creek and forest at the foot of Hřebínek Hill, **200 meters from a cable car and ski slopes**. Within walking distance (600 m) there is also a cable car station leading to the popular Devil's Mountain. Other easy-to-reach activities include **golf** (9-hole course with indoor simulator), a bobsleigh track, a rope center, a swimming pool, **an indoor pool**, or paragliding. The main promenade is close-by, but the complex is in a quiet location. There is a restaurant near the future complex, and others are in close proximity, as well as grocery stores, a post office, or ATMs. Among the town's attractions are the Mammoth jumping bridge, the glass or ski museum, or the beautiful **Mumlava Waterfalls**. From Prague, the town of Harrachov can be comfortably reached by car in two hours.