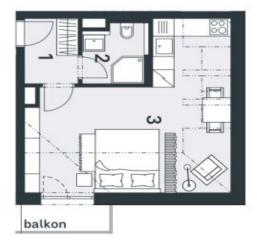

## Apartment Studio (1+kk)

32 m², Semily, Harrachov

| Total area       | 35 m²                   |
|------------------|-------------------------|
| Floor area*      | 32 m²                   |
| Balcony          | 3 m²                    |
| Parking          | 1 outdoor parking space |
| Cellar           | Yes                     |
| PENB             | В                       |
| Reference number | 33271                   |

The layout of the apartment will consist of a foyer, a spacious living room with a kitchen and a dining room, and a bathroom (shower, sink, toilet). **It will also feature a balcony overlooking the greenery.** 

Total floor area 32.79 m², balcony 2.54 m², cellar.

For more information about the project visit the website www.trioharrachov.cz.

Svoboda & Williams s.r.o. info@svoboda-williams.com www.svoboda-williams.com Prague +420 257 328 281 +420 724 551 238 Brno +420 543 250 711 +420 724 551 238

trio Harrachov

|                           | alkon                                            | 2    |
|---------------------------|--------------------------------------------------|------|
| 32,26<br>32,79            | locha bytu celkem<br>locha bytu celkem dle NOZ   | 55   |
| 3,51<br>3,26<br>/ní 25,49 | předsíň<br>koupelna<br>obytná místnost s kuchyní |      |
| m <sup>2</sup>            | mistnost                                         | 1.00 |