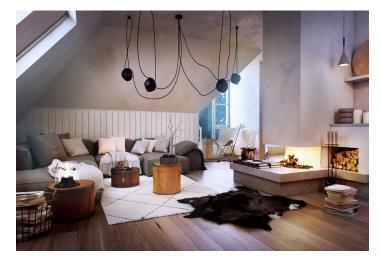

The layout of the apartment will consist of a foyer, a spacious living room with a kitchen and a dining room, and a bathroom (shower, sink, toilet). **It will also feature a balcony overlooking the greenery.** 

The apartment is offered in a finished state, with a preparation for a kitchen and complete sanitary equipment. Features include **wooden flooring** (ceramic tiles in the bathroom), triple-glazed wooden windows with thermal and acoustic insulation, and security entrance doors. Heating will be provided by a central gas boiler. The unit comes with a **outdoor parking place** and **a cellar**, perfect for storing bicycles, skis, and other sports or children's equipment.