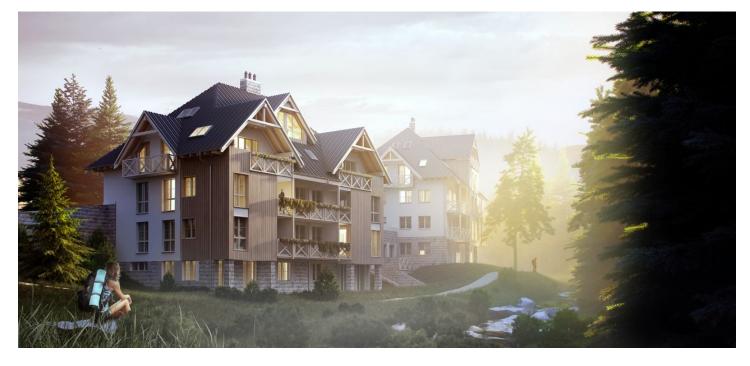

\* Area of the unit according to the Civil Code. The area consists of the sum total area of the entire unit bounded by perimeter walls.

This southeast-facing apartment on the 3rd floor with beautiful views is part of a new building in the <u>TRIO Harrachov</u> complex, which is located next to a forest just a few steps from the center of a popular resort. This vacation apartment can become not only a second home, but thanks to its suitability for renting out, it is also an interesting investment opportunity. Completion of the project is scheduled for December 2021.

Harrachov is one of the most popular mountain resorts in the Krkonoše Mountains with a complete infrastructure and **excellent conditions for a wide range of sports activities throughout the year**. The complex is located by a creek and forest at the foot of Hřebínek Hill, **200 meters from a cable car and ski slopes**. Within walking distance (600 m) there is also a cable car station leading to the popular Devil's Mountain. Other easy-to-reach activities include **golf** (9-hole course with indoor simulator), a bobsleigh track, a rope center, a swimming pool, **an indoor pool**, or paragliding. The main promenade is close-by, but the complex is in a quiet location. There is a restaurant near the future complex, and others are in close proximity, as well as grocery stores, a post office, or ATMs. Among the town's attractions are the Mammoth jumping bridge, the glass or ski museum, or the beautiful **Mumlava Waterfalls**. From Prague, the town of Harrachov can be comfortably reached by car in two hours.