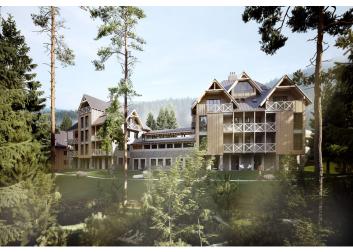

\* Area of the unit according to the Civil Code. The area consists of the sum total area of the entire unit bounded by perimeter walls.

This southeast-facing apartment on the 3rd floor with beautiful views is part of a new building in the <u>TRIO Harrachov</u> complex, which is located next to a forest just a few steps from the center of a popular resort. This vacation apartment can become not only a second home, but thanks to its suitability for renting out, it is also an interesting investment opportunity. Completion of the project is scheduled for December 2021.

Harrachov is one of the most popular mountain resorts in the Krkonoše Mountains with a complete infrastructure and **excellent conditions for a wide range of sports activities throughout the year**. The complex is located by a creek and forest at the foot of Hřebínek Hill, **200 meters from a cable car and ski slopes**. Within walking distance (600 m) there is also a cable car station leading to the popular Devil's Mountain. Other easy-to-reach activities include **golf** (9-hole course with indoor simulator), a bobsleigh track, a rope center, a swimming pool, **an indoor pool**, or paragliding. The main promenade is close-by, but the complex is in a quiet location. There is a restaurant near the future complex, and others are in close proximity, as well as grocery stores, a post office, or ATMs. Among the town's attractions are the Mammoth jumping bridge, the glass or ski museum, or the beautiful **Mumlava Waterfalls**. From Prague, the town of Harrachov can be comfortably reached by car in two hours.