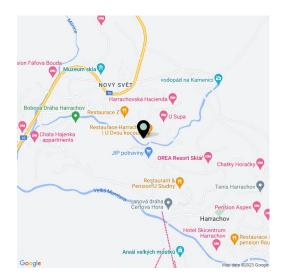

Harrachov is one of the most popular mountain resorts in the Krkonoše Mountains with a complete infrastructure and **excellent conditions for a wide range of sports activities throughout the year**. The complex is located by a creek and forest at the foot of Hřebínek Hill, **200 meters from a cable car and ski slopes**. Within walking distance (600 m) there is also a cable car station leading to the popular Devil's Mountain. Other easy-to-reach activities include **golf** (9-hole course with indoor simulator), a bobsleigh track, a rope center, a swimming pool, **an indoor pool**, or paragliding. The main promenade is close-by, but the complex is in a quiet location. There is a restaurant near the future complex, and others are in close proximity, as well as grocery stores, a post office, or ATMs. Among the town's attractions are the Mammoth jumping bridge, the glass or ski museum, or the beautiful **Mumlava Waterfalls**. From Prague, the town of Harrachov can be comfortably reached by car in two hours.