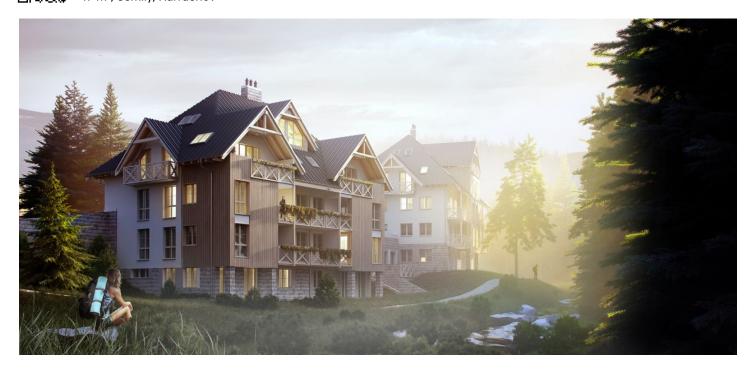

\* Area of the unit according to the Civil Code. The area consists of the sum total area of the entire unit bounded by perimeter walls.

This southeast-facing apartment on the 3rd floor with beautiful views is part of a new building in the TRIO Harrachov complex, which is located next to a forest just a few steps from the center of a popular resort. This vacation apartment can become not only a second home, but thanks to its suitability for renting out, it is also an interesting investment opportunity. The date of completion of the project depends on the weather conditions in the mountains. Ideally, the unit will be handed over before Christmas 2019, or no later than in the summer of the following year.

Harrachov is one of the most popular mountain resorts in the Krkonoše Mountains with a complete infrastructure and excellent conditions for a wide range of sports activities throughout the year. The complex is located by a creek and forest at the foot of Hřebínek Hill, 200 meters from a cable car and ski slopes. Within walking distance (600 m) there is also a cable car station leading to the popular Devil's Mountain. Other easy-to-reach activities include golf (9-hole course with indoor simulator), a bobsleigh track, a rope center, a swimming pool, an indoor pool, or paragliding. The main promenade is close-by, but the complex is in a quiet location. There is a restaurant near the future complex, and others are in close proximity, as well as grocery stores, a post office, or ATMs. Among the town's attractions are the Mammoth jumping bridge, the glass or ski museum, or the beautiful Mumlava Waterfalls. From Prague, the town of Harrachov can be comfortably reached by car in two hours.