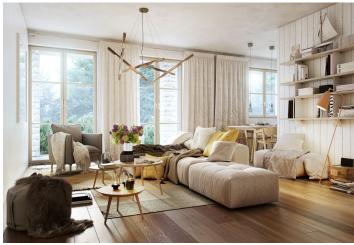

The layout of the apartment will consist of a foyer, a spacious living room with a kitchen, a dining room and access to 2 balconies, a bedroom, and a bathroom (bathtub, sink, toilet).

The apartment is offered in a finished state, with a preparation for a kitchen and complete sanitary equipment. Features include wooden flooring (ceramic tiles in the bathroom), triple-glazed wooden windows with thermal and acoustic insulation, and security entrance doors. Heating will be provided by a central gas boiler. The unit comes with a cellar, perfect for storing bicycles, skis, and other sports or children's equipment. It is also possible to buy a parking space in the garage.