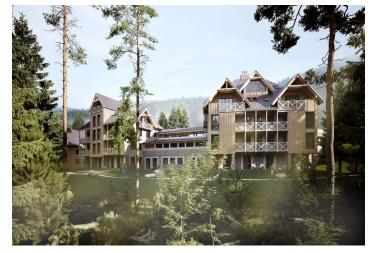

\* Area of the unit according to the Civil Code. The area consists of the sum total area of the entire unit bounded by perimeter walls.

This southeast-facing apartment on the 3rd floor with beautiful views is part of a new building in the TRIO Harrachov complex, which is located next to a forest just a few steps from the center of a popular resort. This vacation apartment can become not only a second home, but thanks to its suitability for renting out, it is also an interesting investment opportunity. The date of completion of the project depends on the weather conditions in the mountains. Ideally, the unit will be handed over before Christmas 2019, or no later than in the summer of the following year.

Harrachov is one of the most popular mountain resorts in the Krkonoše Mountains with a complete infrastructure and excellent conditions for a wide range of sports activities throughout the year. The complex is located by a creek and forest at the foot of Hřebínek Hill, 200 meters from a cable car and ski slopes. Within walking distance (600 m) there is also a cable car station leading to the popular Devil's Mountain. Other easy-to-reach activities include golf (9-hole course with indoor simulator), a bobsleigh track, a rope center, a swimming pool, an indoor pool, or paragliding. The main promenade is close-by, but the complex is in a quiet location. There is a restaurant near the future complex, and others are in close proximity, as well as grocery stores, a post office, or ATMs. Among the town's attractions are the Mammoth jumping bridge, the glass or ski museum, or the beautiful Mumlava Waterfalls. From Prague, the town of Harrachov can be comfortably reached by car in two hours.