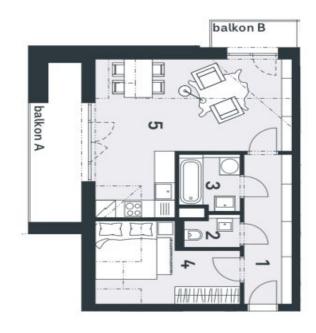

The layout of the apartment will consist of a foyer, a spacious living room with a kitchen, a dining room and access to 2 balconies, a bedroom, and a bathroom (bathtub, sink, toilet).

The apartment is offered in a finished state, with a preparation for a kitchen and complete sanitary equipment. Features include wooden flooring (ceramic tiles in the bathroom), triple-glazed wooden windows with thermal and acoustic insulation, and security entrance doors. Heating will be provided by a central gas boiler. The unit comes with a cellar, perfect for storing bicycles, skis, and other sports or children's equipment. It is also possible to buy a parking space in the garage.

Total floor area 42.83 m², balconies 8+3 m², cellar.

For more information about the project visit the website TRIO Harrachov.

Na Perštýne 2, 110 00 Praha 1 +420 257 328 281, +420 257 322 032 www.trioharrachov.cz

| balkon A<br>balkon B | plocha bytu celkem<br>plocha bytu celkem dle NOZ | 1 předsíň<br>2 WC<br>3 koupelna<br>4 pokoj<br>5 obytná místnost s kuchyní | č. místnost |
|----------------------|--------------------------------------------------|---------------------------------------------------------------------------|-------------|
| 8,25<br>2,54         | 46,1                                             | 7,40<br>1,66<br>3,28<br>10,15<br>23,62                                    | m           |