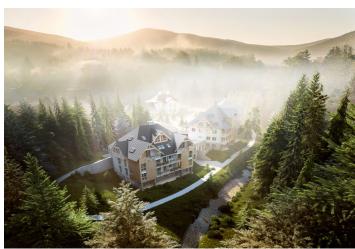

\* Area of the unit according to the Civil Code. The area consists of the sum total area of the entire unit bounded by perimeter walls.

This southeast-facing apartment on the 3rd floor with beautiful views is part of a new building in the TRIO Harrachov complex, which is located next to a forest just a few steps from the center of a popular resort. This vacation apartment can become not only a second home, but thanks to its suitability for renting out, it is also an interesting investment opportunity. The date of completion of the project depends on the weather conditions in the mountains. Ideally, the unit will be handed over before Christmas 2019, or no later than in the summer of the following year.

Harrachov is one of the most popular mountain resorts in the Krkonoše Mountains with a complete infrastructure and excellent conditions for a wide range of sports activities throughout the year. The complex is located by a creek and forest at the foot of Hřebínek Hill, 200 meters from a cable car and ski slopes. Within walking distance (600 m) there is also a cable car station leading to the popular Devil's Mountain. Other easy-to-reach activities include golf (9-hole course with indoor simulator), a bobsleigh track, a rope center, a swimming pool, an indoor pool, or paragliding. The main promenade is close-by, but the complex is in a quiet location. There is a restaurant near the future complex, and others are in close proximity, as well as grocery stores, a post office, or ATMs. Among the town's attractions are the Mammoth jumping bridge, the glass or ski museum, or the beautiful Mumlava Waterfalls. From Prague, the town of Harrachov can be comfortably reached by car in two hours.