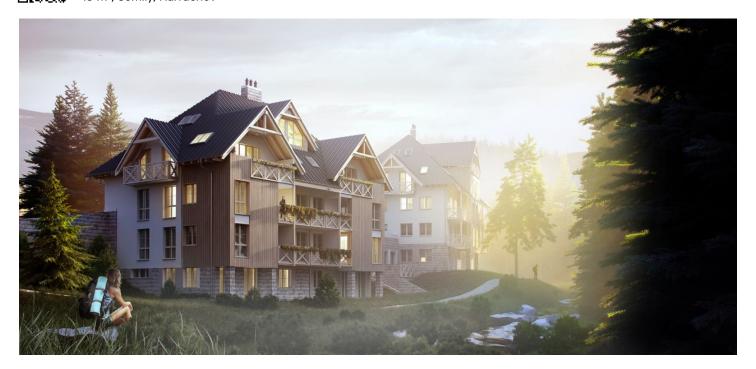

\* Area of the unit according to the Civil Code. The area consists of the sum total area of the entire unit bounded by perimeter walls.

This southeast-facing apartment on the 3rd floor with beautiful views is part of a new building in the TRIO Harrachov complex, which is located next to a forest just a few steps from the center of a popular resort. This vacation apartment can become not only a second home, but thanks to its suitability for renting out, it is also an interesting investment opportunity. The date of completion of the project depends on the weather conditions in the mountains. Ideally, the unit will be handed over before Christmas 2019, or no later than in the summer of the following year.

Harrachov is one of the most popular mountain resorts in the Krkonoše Mountains with a complete infrastructure and excellent conditions for a wide range of sports activities throughout the year. The complex is located by a creek and forest at the foot of Hřebínek Hill, 200 meters from a cable car and ski slopes. Within walking distance (600 m) there is also a cable car station leading to the popular Devil's Mountain. Other easy-to-reach activities include golf (9-hole course with indoor simulator), a bobsleigh track, a rope center, a swimming pool, an indoor pool, or paragliding. The main promenade is close-by, but the complex is in a quiet location. There is a restaurant near the future complex, and others are in close proximity, as well as grocery stores, a post office, or ATMs. Among the town's attractions are the Mammoth jumping bridge, the glass or ski museum, or the beautiful Mumlava Waterfalls. From Prague, the town of Harrachov can be comfortably reached by car in two hours.