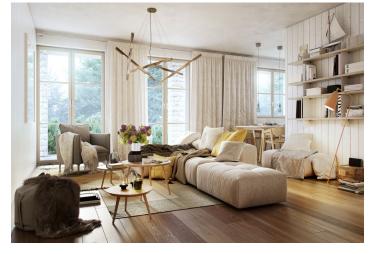

The layout of the apartment will consist of a foyer, a spacious living room with a kitchen, a dining room and access to 2 balconies, a bedroom, and a bathroom (bathtub, sink, toilet).

The apartment is offered in a finished state, with a preparation for a kitchen and complete sanitary equipment. Features include wooden flooring (ceramic tiles in the bathroom), triple-glazed wooden windows with thermal and acoustic insulation, and security entrance doors. Heating will be provided by a central gas boiler. The unit comes with a cellar, perfect for storing bicycles, skis, and other sports or children's equipment. It is also possible to buy a parking space in the garage.