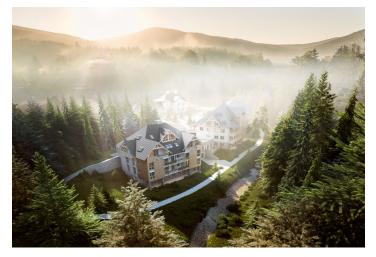

\* Area of the unit according to the Civil Code. The area consists of the sum total area of the entire unit bounded by perimeter walls.

This southeast-facing apartment on the 3rd floor with beautiful views is part of a new building in the TRIO Harrachov complex, which is located next to a forest just a few steps from the center of a popular resort. This vacation apartment can become not only a second home, but thanks to its suitability for renting out, it is also an interesting investment opportunity. The date of completion of the project depends on the weather conditions in the mountains. Ideally, the unit will be handed over before Christmas 2019, or no later than in the summer of the following year.

Harrachov is one of the most popular mountain resorts in the Krkonoše Mountains with a complete infrastructure and excellent conditions for a wide range of sports activities throughout the year. The complex is located by a creek and forest at the foot of Hřebínek Hill, 200 meters from a cable car and ski slopes. Within walking distance (600 m) there is also a cable car station leading to the popular Devil's Mountain. Other easy-to-reach activities include golf (9-hole course with indoor simulator), a bobsleigh track, a rope center, a swimming pool, an indoor pool, or paragliding. The main promenade is close-by, but the complex is in a quiet location. There is a restaurant near the future complex, and others are in close proximity, as well as grocery stores, a post office, or ATMs. Among the town's attractions are the Mammoth jumping bridge, the glass or ski museum, or the beautiful Mumlava Waterfalls. From Prague, the town of Harrachov can be comfortably reached by car in two hours.