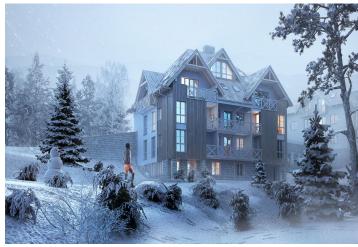

\* Area of the unit according to the Civil Code. The area consists of the sum total area of the entire unit bounded by perimeter walls.

This southeast-facing apartment on the 3rd floor with beautiful views is part of a new building in the TRIO Harrachov complex, which is located next to a forest just a few steps from the center of a popular resort. This vacation apartment can become not only a second home, but thanks to its suitability for renting out, it is also an interesting investment opportunity. The date of completion of the project depends on the weather conditions in the mountains. Ideally, the unit will be handed over before Christmas 2019, or no later than in the summer of the following year.

Harrachov is one of the most popular mountain resorts in the Krkonoše Mountains with a complete infrastructure and excellent conditions for a wide range of sports activities throughout the year. The complex is located by a creek and forest at the foot of Hřebínek Hill, 200 meters from a cable car and ski slopes. Within walking distance (600 m) there is also a cable car station leading to the popular Devil's Mountain. Other easy-to-reach activities include golf (9-hole course with indoor simulator), a bobsleigh track, a rope center, a swimming pool, an indoor pool, or paragliding. The main promenade is close-by, but the complex is in a quiet location. There is a restaurant near the future complex, and others are in close proximity, as well as grocery stores, a post office, or ATMs. Among the town's attractions are the Mammoth jumping bridge, the glass or ski museum, or the beautiful Mumlava Waterfalls. From Prague, the town of Harrachov can be comfortably reached by car in two hours.