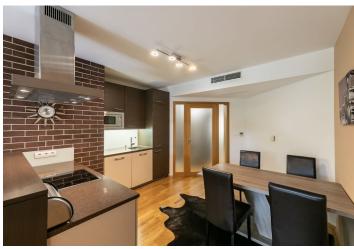

The apartment consists of a living room with a kitchen, a bedroom, a fully fitted **wardrobe**, a bathroom, a toilet, a utility room, and an entrance hall. Both rooms have access to the terrace and garden. One floor below, in the basement, there is a **multifunctional room** accessible via the stairwell in the hallway. The garage and cellar **are directly next** to the lower level of the apartment, making it easier to store bicycles and other sports equipment.

Floating wooden floors with heating convectors; the floor-to-ceiling windows are also wooden. Class 3 security entrance doors, veneer non-rebated interior doors. The kitchen is equipped with Siemens appliances and a stone worktop. The bathroom, connected via a sliding door to the toilet, has a hydromassage bath with a shower screen, a TV connection, large-format tiles, and a heated towel rail. Heating is central. The garage parking space can be enclosed by a roller shutter. The entire complex is guarded by a security guard, and there is also a 24-hour reception and a caretaker who provides personal assistance services.