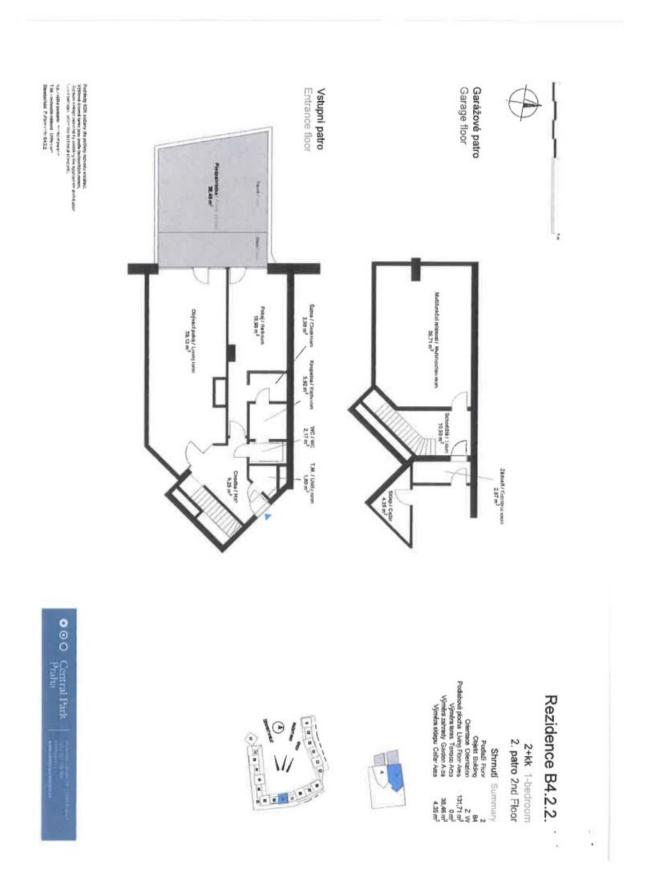

The apartment consists of a living room with a kitchen, a bedroom, a fully fitted **wardrobe**, a bathroom, a toilet, a utility room, and an entrance hall. Both rooms have access to the terrace and garden. One floor below, in the basement, there is a **multifunctional room** accessible via the stairwell in the hallway. The garage and cellar **are directly next** to the lower level of the apartment, making it easier to store bicycles and other sports equipment.

Floor area 127.36 m $^2$  (of which 36.23 m $^2$  is the multifunctional room and 10.5 m $^2$  is the staircase), garden 38 m $^2$ , cellar 4.35 m $^2$ .