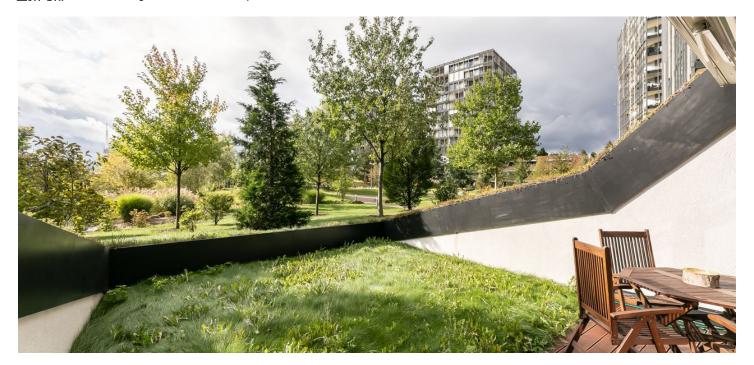

\* Area of the unit according to the Civil Code. The area consists of the sum total area of the entire unit bounded by perimeter walls.

This ground floor apartment with a west-facing terrace and a garden, a garage, and space for a private fitness room, a home cinema, or an office is part of the award-winning Central Park Prague project designed by the by A69 architekti studio. The gated, safe complex is located next to a park, in a neighborhood with a full spectrum of services and easy access to public transport.

The apartment consists of a living room with a kitchen, a bedroom, a fully fitted **wardrobe**, a bathroom, a toilet, a utility room, and an entrance hall. Both rooms have access to the terrace and garden. One floor below, in the basement, there is a **multifunctional room** accessible via the stairwell in the hallway. The garage and cellar **are directly next** to the lower level of the apartment, making it easier to store bicycles and other sports equipment.

Floor area 127.36 m $^2$  (of which 36.23 m $^2$  is the multifunctional room and 10.5 m $^2$  is the staircase), garden 38 m $^2$ , cellar 4.35 m $^2$ .