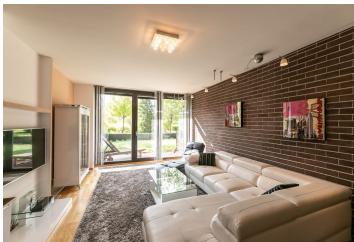

The apartment consists of a living room with a kitchen, a bedroom, a fully fitted **wardrobe**, a bathroom, a toilet, a utility room, and an entrance hall. Both rooms have access to the terrace and garden. One floor below, in the basement, there is a **multifunctional room** accessible via the stairwell in the hallway. The garage and cellar **are directly next** to the lower level of the apartment, making it easier to store bicycles and other sports equipment.

Floating wooden floors with heating convectors; the floor-to-ceiling windows are also wooden. Class 3 security entrance doors, veneer non-rebated interior doors. The kitchen is equipped with Siemens appliances and a stone worktop. The bathroom, connected via a sliding door to the toilet, has a hydromassage bath with a shower screen, a TV connection, large-format tiles, and a heated towel rail. Heating is central. The garage parking space can be enclosed by a roller shutter. The entire complex is guarded by a security guard, and there is also a 24-hour reception and a caretaker who provides personal assistance services.