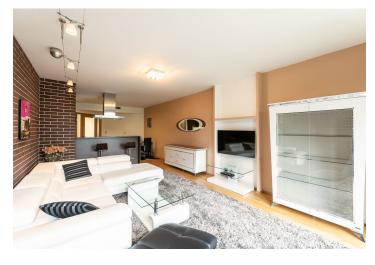

The apartment consists of a living room with a kitchen, a bedroom, a fully fitted **wardrobe**, a bathroom, a toilet, a utility room, and an entrance hall. Both rooms have access to the terrace and garden. One floor below, in the basement, there is a **multifunctional room** accessible via the stairwell in the hallway. The garage and cellar **are directly next** to the lower level of the apartment, making it easier to store bicycles and other sports equipment.

Floating wooden floors with heating convectors; the floor-to-ceiling windows are also wooden. Class 3 security entrance doors, veneer non-rebated interior doors. The kitchen is equipped with Siemens appliances and a stone worktop. The bathroom, connected via a sliding door to the toilet, has a hydromassage bath with a shower screen, a TV connection, large-format tiles, and a heated towel rail. Heating is central. The garage parking space can be enclosed by a roller shutter. The entire complex is guarded by a security guard, and there is also a 24-hour reception and a caretaker who provides personal assistance services.