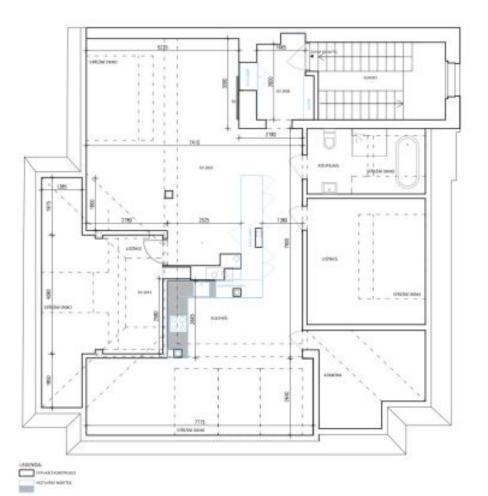

#### Apartment Two-bedroom (3+kk)

153 m², Prague 6, Bubeneč, Štursova

| Total area       | 153 m²               |
|------------------|----------------------|
| Parking          | Parking on the plot. |
| Cellar           | Yes                  |
| PENB             | E                    |
| Reference number | 33531                |
| Available from   | Immediately          |

The interior features a comfortable living room, a fully fitted and equipped kitchen with a dining area, two bedrooms, a bathroom (walk-in shower, bathtub, toilet), utility / storage room, and a hall and an entrance hall with built-in wardrobes.