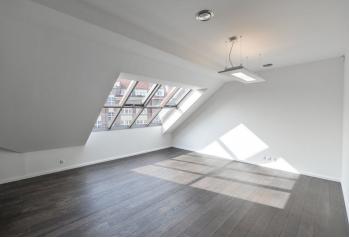

\* Area of the unit according to the Civil Code. The area consists of the sum total area of the entire unit bounded by perimeter walls.

This is a fully newly refurbished 2-bedroom attic apartment with parking and access to a shared garden, on the third top floor of a fully renovated residential building. Located in a quiet street in the prestigious Bubeneč neighborhood with numerous foreign embassies and lots of greenery, just a few min. walk from the Stromovka Park. Highly sought after area within walking distance of the Hradčanská and Dejvická metro stations with full amenities in the vicinity and very quick connection to the city center, conveniently located for access to the airport and international schools.

The interior features a comfortable living room, a fully fitted and equipped kitchen with a dining area, two bedrooms, a bathroom (walk-in shower, bathtub, toilet), utility / storage room, and a hall and an entrance hall with built-in wardrobes.

**Beautiful views, air-conditioning, atelier windows, hardwood floors**, large format tiles, underfloor heating in the bathroom, security entry door, central gas heating, dishwasher, induction cooktop, video entry phone, alarm. No lift. One **parking space** on the plot is included. Deposit for service charges and utilities is paid separately.