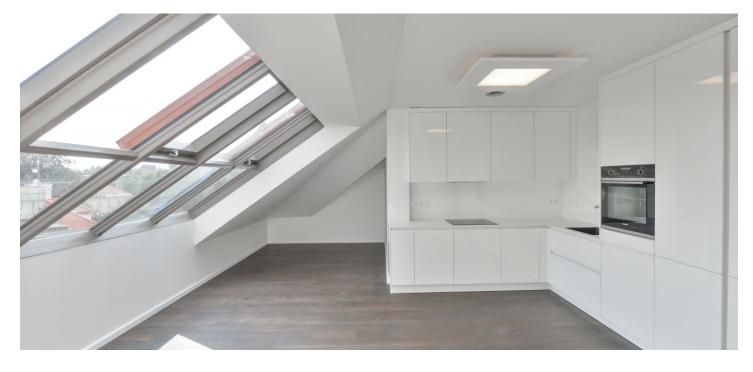

\* Area of the unit according to the Civil Code. The area consists of the sum total area of the entire unit bounded by perimeter walls.

This is a fully newly refurbished 2-bedroom attic apartment with parking and access to a shared garden, on the third top floor of a fully renovated residential building. Located in a quiet street in the prestigious Bubeneč neighborhood with numerous foreign embassies and lots of greenery, just a few min. walk from the Stromovka Park. Highly sought after area within walking distance of the Hradčanská and Dejvická metro stations with full amenities in the vicinity and very quick connection to the city center, conveniently located for access to the airport and international schools.

The interior features a comfortable living room, a fully fitted and equipped kitchen with a dining area, two bedrooms, a bathroom (walk-in shower, bathtub, toilet), utility / storage room, and a hall and an entrance hall with built-in wardrobes.

**Beautiful views, air-conditioning, atelier windows, hardwood floors**, large format tiles, underfloor heating in the bathroom, security entry door, central gas heating, dishwasher, induction cooktop, video entry phone, alarm. No lift. One **parking space** on the plot is included. Deposit for service charges and utilities is paid separately.