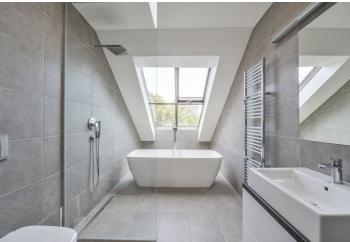

The interior features a comfortable living room, a fully fitted and equipped kitchen with a dining area, two bedrooms, a bathroom (walk-in shower, bathtub, toilet), utility / storage room, and a hall and an entrance hall with built-in wardrobes.

**Beautiful views, air-conditioning, atelier windows, hardwood floors**, large format tiles, underfloor heating in the bathroom, security entry door, central gas heating, dishwasher, induction cooktop, video entry phone, alarm. No lift. One **parking space** on the plot is included. Deposit for service charges and utilities is paid separately.