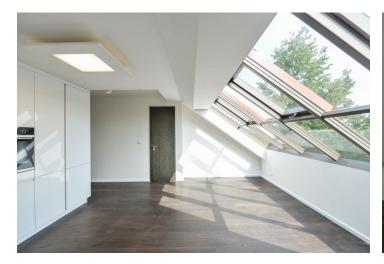

\* Area of the unit according to the Civil Code. The area consists of the sum total area of the entire unit bounded by perimeter walls.

This is a fully newly refurbished 2-bedroom attic apartment with parking and access to a shared garden, on the third top floor of a fully renovated residential building. Located in a quiet street in the prestigious Bubeneč neighborhood with numerous foreign embassies and lots of greenery, just a few min. walk from the Stromovka Park. Highly sought after area within walking distance of the Hradčanská and Dejvická metro stations with full amenities in the vicinity and very quick connection to the city center, conveniently located for access to the airport and international schools.

**Beautiful views, air-conditioning, atelier windows, hardwood floors**, large format tiles, underfloor heating in the bathroom, security entry door, central gas heating, dishwasher, induction cooktop, video entry phone, alarm. No lift. One **parking space** on the plot is included. Deposit for service charges and utilities is paid separately.