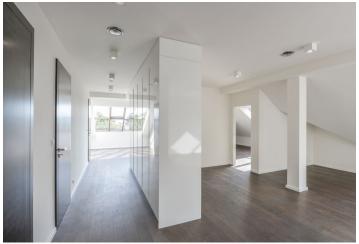

The interior features a comfortable living room, a fully fitted and equipped kitchen with a dining area, two bedrooms, a bathroom (walk-in shower, bathtub, toilet), utility / storage room, and a hall and an entrance hall with built-in wardrobes.

**Beautiful views, air-conditioning, atelier windows, hardwood floors**, large format tiles, underfloor heating in the bathroom, security entry door, central gas heating, dishwasher, induction cooktop, video entry phone, alarm. No lift. One **parking space** on the plot is included. Deposit for service charges and utilities is paid separately.