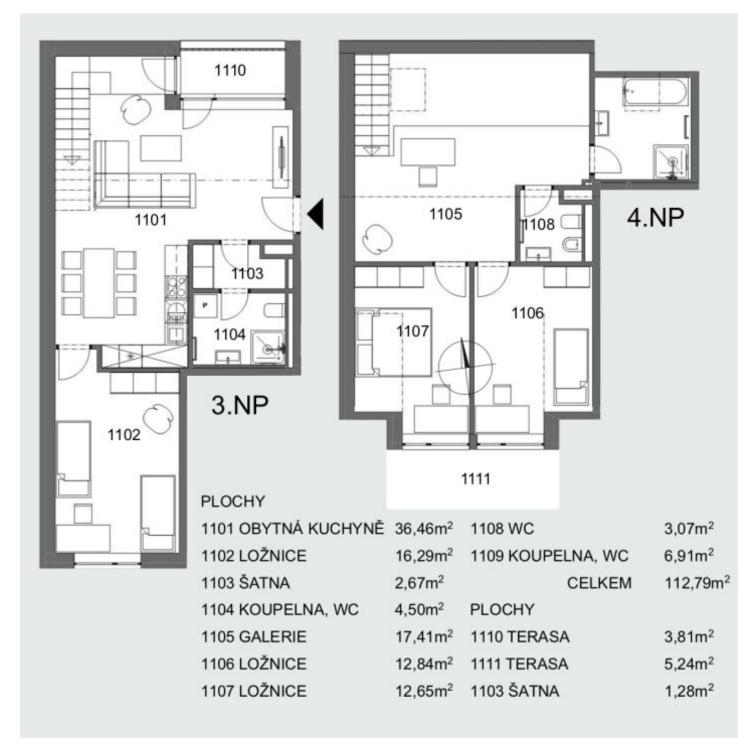

The layout of the apartment located on the 2nd and 3rd floor offers a lower level living room with a kitchen and dining area and access to the north-facing **terrace**, a bedroom, a bathroom (shower and toilet), a walk-in closet, and a spacious hall. The upper level of the apartment consists of two bedrooms (both with access to the **south-facing terrace**), a gallery, a bathroom (bathtub and toilet), and a separate toilet.

Floor area 116 m<sup>2</sup>, balcony 5.2 m<sup>2</sup> and 3.8 m<sup>2</sup>, cellar 1.3 m<sup>2</sup>.