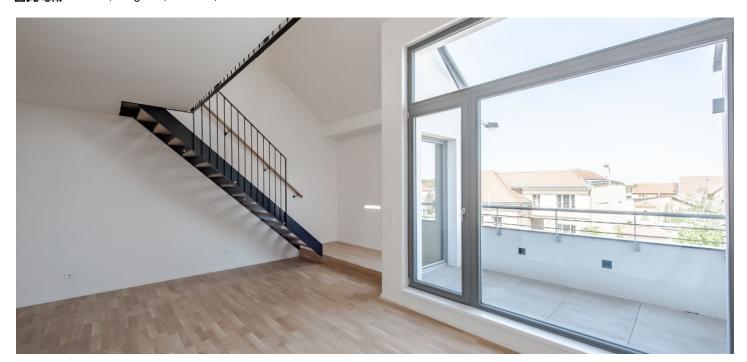

The layout of the apartment located on the 2nd and 3rd floor offers a lower level living room with a kitchen and dining area and access to the north-facing **terrace**, a bedroom, a bathroom (shower and toilet), a walk-in closet, and a spacious hall. The upper level of the apartment consists of two bedrooms (both with access to the **south-facing terrace**), a gallery, a bathroom (bathtub and toilet), and a separate toilet.

Features include wooden windows with insulated triple-glazed panes, large-format ceramic tiles, floating wooden floors, a security entrance door, a preparation for air-conditioning, motorized blinds in the bedrooms, an intercom and camera system, and a gas boiler room in the building. The facade and the roof is insulated. The price includes a cellar storage unit and two garage parking spaces.