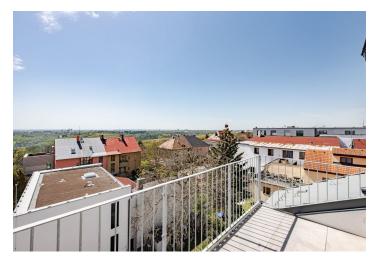

The layout of the apartment located on the 2nd and 3rd floor offers a lower level living room with a kitchen and dining area and access to the north-facing **terrace**, a bedroom, a bathroom (shower and toilet), a walk-in closet, and a spacious hall. The upper level of the apartment consists of two bedrooms (both with access to the **south-facing terrace**), a gallery, a bathroom (bathtub and toilet), and a separate toilet.