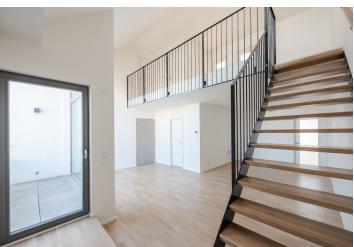

The layout of the apartment located on the 2nd and 3rd floor offers a lower level living room with a kitchen and dining area and access to the north-facing **terrace**, a bedroom, a bathroom (shower and toilet), a walk-in closet, and a spacious hall. The upper level of the apartment consists of two bedrooms (both with access to the **south-facing terrace**), a gallery, a bathroom (bathtub and toilet), and a separate toilet.

Features include wooden windows with insulated triple-glazed panes, large-format ceramic tiles, floating wooden floors, a security entrance door, a preparation for air-conditioning, motorized blinds in the bedrooms, an intercom and camera system, and a gas boiler room in the building. The facade and the roof is insulated. The price includes a cellar storage unit and two garage parking spaces.