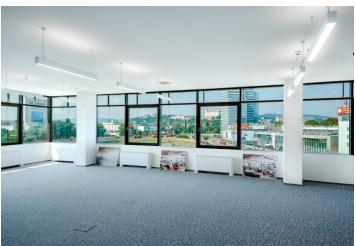

The building has a panoramic view of the Old Town and the whole area is solved by pavilion construction of interconnected buildings, allowing horizontal and vertical expansion of rental areas.

#### Location:

The administrative complex is located in a strategic location with excellent access to the most important "arteries of the city" directly on Einsteinova street, in the immediate vicinity of the D61 motorway section Vienna Road -Apollo Bridge, Port Bridge, Einstein-Pannonia strategic bridge and SNP Bridge. Direct motorway connections to Vienna (E 58, D2), Prague (D2), Budapest (D2) and other major cities in Slovakia (D1).