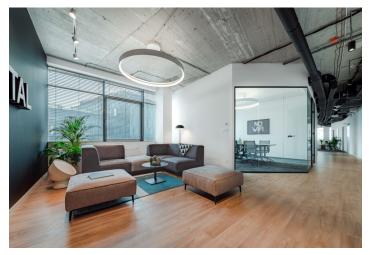

#### Facilities & services:

- high flexibility of space division open space and separate offices, according to tenant's requirements
- maximum floor efficiency and use of carpet no window sills
- raised floor with floor boxes
- reduced plasterboard ceiling in combination with a coffered ceiling, with a special, so-called. indirect illumination and luminous intensity of 500 lux
- clear height of the premises 3 m
- 2-pipe fan-coil system
- fresh air supply / exchange of 50 m3 / hour / person
- interior blinds
- design of premises, floor coverings, building part according to tenant's requirements
- modern architectural design of the building, with a fully glazed facade without window sills, with a unique view of Bratislava Castle, the Danube River and the Old Town
- parking for tenants and visitors of the building (up to 100 reserved parking spaces for visitors)
- 24-hour guard service, CCTV security camera system
- Intelligent Building Management System
- non-contact magnetic / chip cards
- other services in the building are Caffeine Bar & Lounge, Bar 21 Lounge, mini-food and tobacconist