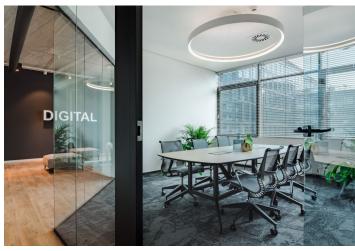

### € 13.50 - 14.00 / m2 | CZK 333 - 345 / m2

Office space for rent in modern administrative complex with top architecture that provides optimal flexibility in a comprehensive way and a pleasant working environment for its tenants.

The building has a panoramic view of the Old Town and the whole area is solved by pavilion construction of interconnected buildings, allowing horizontal and vertical expansion of rental areas.

#### Facilities & services:

- high flexibility of space division open space and separate offices, according to tenant's requirements
- maximum floor efficiency and use of carpet no window sills
- raised floor with floor boxes
- reduced plasterboard ceiling in combination with a coffered ceiling, with a special, so-called. indirect illumination and luminous intensity of 500 lux
- clear height of the premises 3 m
- 2-pipe fan-coil system
- fresh air supply / exchange of 50 m3 / hour / person
- interior blinds
- design of premises, floor coverings, building part according to tenant's requirements
- modern architectural design of the building, with a fully glazed facade without window sills, with a unique view of Bratislava Castle, the Danube River and the Old Town
- parking for tenants and visitors of the building (up to 100 reserved parking spaces for visitors)
- 24-hour guard service, CCTV security camera system
- Intelligent Building Management System
- non-contact magnetic / chip cards
- other services in the building are Caffeine Bar & Lounge, Bar 21 Lounge, mini-food and tobacconist