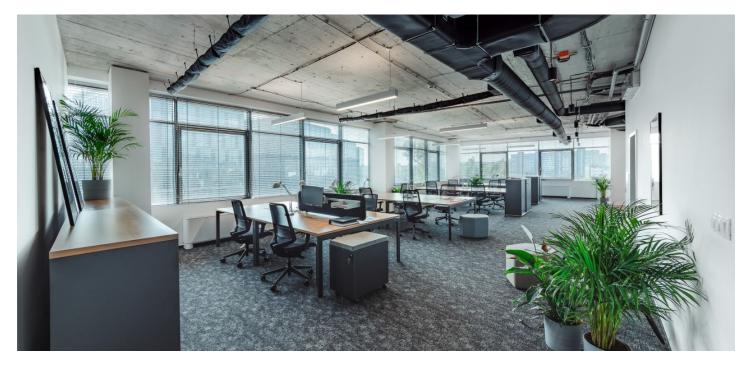

### € 13.50 - 14.00 / m2 | CZK 333 - 345 / m2

Office space for rent in modern administrative complex with top architecture that provides optimal flexibility in a comprehensive way and a pleasant working environment for its tenants.

#### Facilities & services:

- high flexibility of space division open space and separate offices, according to tenant's requirements
- maximum floor efficiency and use of carpet no window sills
- raised floor with floor boxes
- reduced plasterboard ceiling in combination with a coffered ceiling, with a special, so-called. indirect illumination and luminous intensity of 500 lux
- clear height of the premises 3 m
- 2-pipe fan-coil system
- fresh air supply / exchange of 50 m3 / hour / person
- interior blinds
- design of premises, floor coverings, building part according to tenant's requirements
- modern architectural design of the building, with a fully glazed facade without window sills, with a unique view of Bratislava Castle, the Danube River and the Old Town
- parking for tenants and visitors of the building (up to 100 reserved parking spaces for visitors)
- 24-hour guard service, CCTV security camera system
- Intelligent Building Management System
- non-contact magnetic / chip cards
- other services in the building are Caffeine Bar & Lounge, Bar 21 Lounge, mini-food and tobacconist