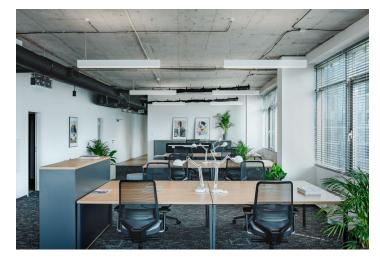

#### Facilities & services:

- high flexibility of space division open space and separate offices, according to tenant's requirements
- maximum floor efficiency and use of carpet no window sills
- raised floor with floor boxes
- reduced plasterboard ceiling in combination with a coffered ceiling, with a special, so-called. indirect illumination and luminous intensity of 500 lux
- clear height of the premises 3 m
- 2-pipe fan-coil system
- fresh air supply / exchange of 50 m3 / hour / person
- interior blinds
- design of premises, floor coverings, building part according to tenant's requirements
- modern architectural design of the building, with a fully glazed facade without window sills, with a unique view of Bratislava Castle, the Danube River and the Old Town
- parking for tenants and visitors of the building (up to 100 reserved parking spaces for visitors)
- 24-hour guard service, CCTV security camera system
- Intelligent Building Management System
- non-contact magnetic / chip cards
- other services in the building are Caffeine Bar & Lounge, Bar 21 Lounge, mini-food and tobacconist