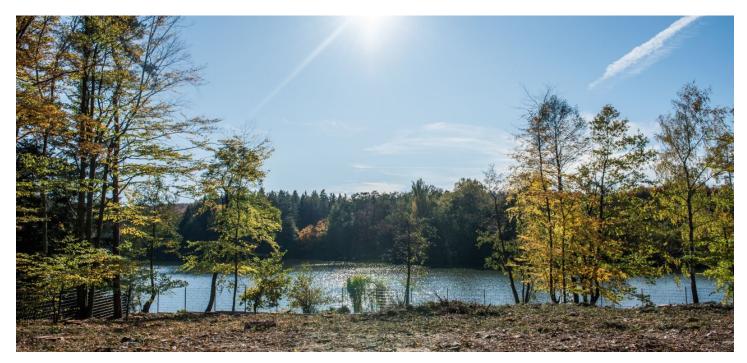

#### Ask for price

This 6,541 sq. m. plot of land is located in a popular recreational and residential area 20 km from the outskirts of Prague, directly on the shore of Vyžlovský Pond, in a place with absolute privacy. The land is suitable for the construction of one or more houses.

The area has a **southwesterly orientation**, slightly sloping towards the water, and so the house will have beautiful views of the pond as well as of the surrounding forests. There is a connection to the sewererage, water, and electricity supply systems.