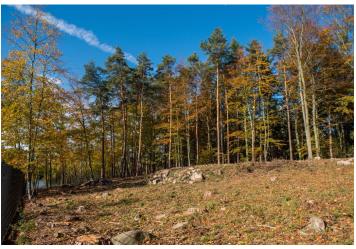

#### Ask for price

This 6,541 sq. m. plot of land is located in a popular recreational and residential area 20 km from the outskirts of Prague, directly on the shore of Vyžlovský Pond, in a place with absolute privacy. The land is suitable for the construction of one or more houses.

The area has a **southwesterly orientation**, slightly sloping towards the water, and so the house will have beautiful views of the pond as well as of the surrounding forests. There is a connection to the sewererage, water, and electricity supply systems.