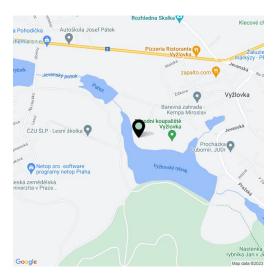

#### Ask for price

This 6,541 sq. m. plot of land is located in a popular recreational and residential area 20 km from the outskirts of Prague, directly on the shore of Vyžlovský Pond, in a place with absolute privacy. The land is suitable for the construction of one or more houses.

The land is adjacent to a villa from the 1930s, and on its other side another villa will be built. There is also a holiday cottage and a guest house with a **natural swimming pool** in the neighborhood. In the area, there is a private kindergarten, elementary school, grocery store, library, several restaurants, and a fitness center. The surrounding beautiful hilly wooded landscape, including the **Voděradské Bučiny National Nature Reserve**, is ideal for bike rides in the summer or cross-country skiing in winter. Connection to the surrounding towns and Prague is provided by the Prague Integrated Transport system. Direct bus links go to the Háje metro station (line C). The P + R car park at the Depo Hostivař metro station (line A) is within a 30-minute ride.