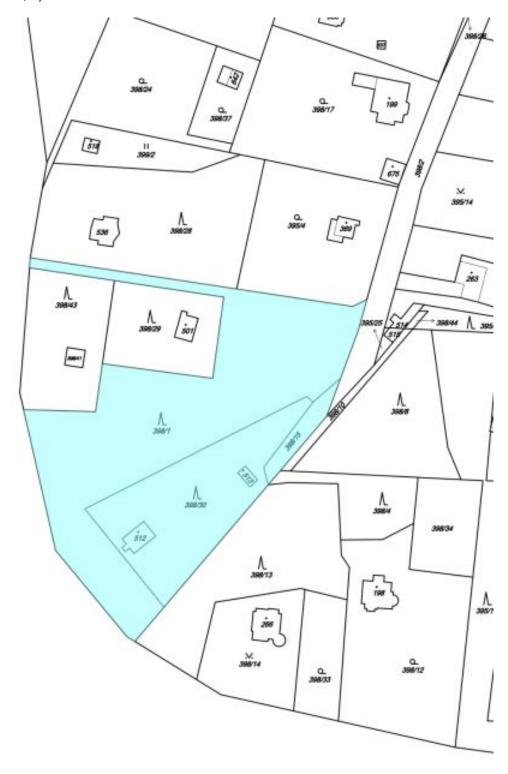

#### Land

6 541 m², Praha-východ, Vyžlovka

| Price per sq. m. | Ask for price |
|------------------|---------------|
| Total area       | 6 541 m²      |
| Land type        | Housing       |
| Reference number | 33746         |

Total area 6,541 m<sup>2</sup>.