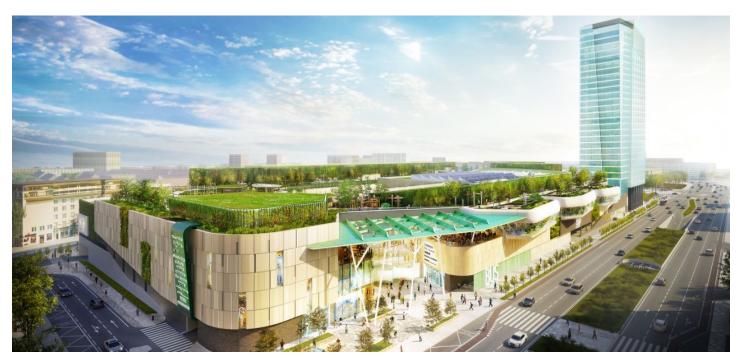

### € 16.00 - 20.00 / m2 | CZK 394 - 493 / m2

Office space for rent in a new multifunctional office 29-storey building, which is part of the revitalization of the Mlynské Nivy district.

This 125 meter high building is a landmark of Bratislava and also the highest hi-tech building in Slovakia. The office building offers solutions that bring not only quality and flexible working space, but also acoustic comfort, quality and tasty water, plenty of natural light and fresh and clean air. The building delivers up to 40% more fresh air, using state-of-the-art filtration that captures up to 90% of air pollution, performs regular air purity monitoring. The panoramic views are accompanied by another unique bonus in the form of a panoramic terrace on the very top of the building. Unique project solutions such as the latest smart technologies meet the requirements of Well Building Standard and BREEAM certification.

#### Location:

The building is located directly in the newly emerging district of New Nivy and surrounded by important roads Karadzic, Mlynske Nivy, Kosicka and Landererova. A bus station is within walking distance, while Bratislava Train Station and Bratislava Airport are a 15-minute drive away. Traffic availability is underlined by the amount of public transport around. There are many restaurants and basic facilities in the area. The nearest post office and shopping opportunities are in the nearby Eurovea shopping center, which is within walking distance.