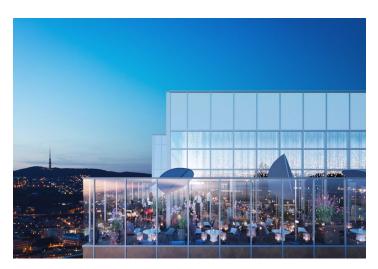

### € 16.00 - 20.00 / m2 | CZK 394 - 493 / m2

Office space for rent in a new multifunctional office 29-storey building, which is part of the revitalization of the Mlynské Nivy district.

This 125 meter high building is a landmark of Bratislava and also the highest hi-tech building in Slovakia. The office building offers solutions that bring not only quality and flexible working space, but also acoustic comfort, quality and tasty water, plenty of natural light and fresh and clean air. The building delivers up to 40% more fresh air, using state-of-the-art filtration that captures up to 90% of air pollution, performs regular air purity monitoring. The panoramic views are accompanied by another unique bonus in the form of a panoramic terrace on the very top of the building. Unique project solutions such as the latest smart technologies meet the requirements of Well Building Standard and BREEAM certification.