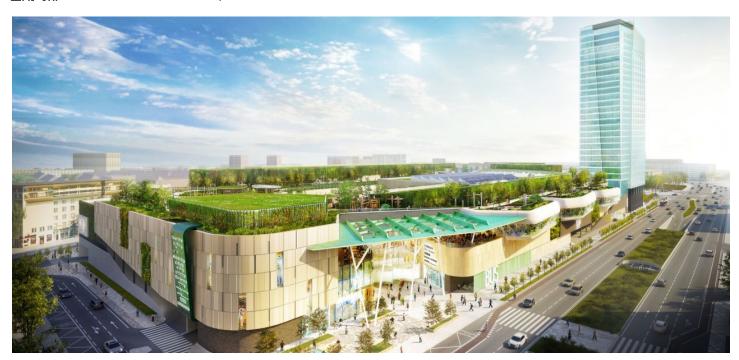

### € 16.00 - 20.00 / m<sup>2</sup> | CZK 394 - 493 / m<sup>2</sup>

New multifunctional office 29-storey building, which is part of the revitalization of the Mlynské Nivy district, where the formerly industrial zone is becoming a new city district, offers for rent first-class office space.

This 125 meter high building is a landmark of Bratislava and also **the highest hi-tech building in Slovakia**. The office building offers solutions that bring not only quality and flexible working space, but also acoustic comfort, quality and tasty water, plenty of natural light and fresh and clean air. The building delivers up to 40% more fresh air, using state-of-the-art filtration that captures up to 90% of air pollution, performs regular air purity monitoring. The panoramic views are accompanied by another unique bonus in the form of a panoramic terrace on the very top of the building. Unique project solutions such as the latest smart technologies meet the requirements of Well Building Standard and BREEAM certification.

#### Location:

The building is located directly in the newly emerging district of New Nivy and surrounded by important roads Karadzic, Mlynske Nivy, Kosicka and Landererova. A bus station is within walking distance, while Bratislava Train Station and Bratislava Airport are a 15-minute drive away. Traffic availability is underlined by the amount of public transport around. There are many restaurants and basic facilities in the area. The nearest post office and shopping opportunities are in the nearby Eurovea shopping center, which is within walking distance.