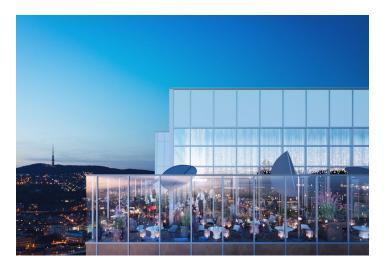

This 125 meter high building is a landmark of Bratislava and also **the highest hi-tech building in Slovakia**. The office building offers solutions that bring not only quality and flexible working space, but also acoustic comfort, quality and tasty water, plenty of natural light and fresh and clean air. The building delivers up to 40% more fresh air, using state-of-the-art filtration that captures up to 90% of air pollution, performs regular air purity monitoring. The panoramic views are accompanied by another unique bonus in the form of a panoramic terrace on the very top of the building. Unique project solutions such as the latest smart technologies meet the requirements of Well Building Standard and BREEAM certification.