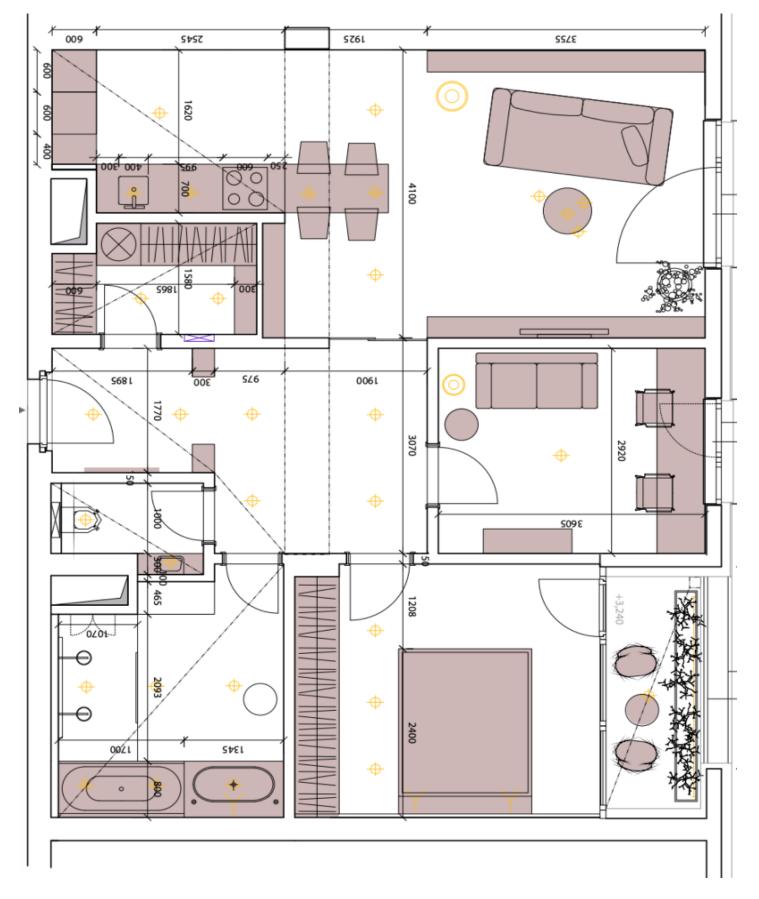

The apartment on the 1st floor consists of a living room with a dining area and a partially separate kitchen, a master bedroom with a west-facing balcony, a second (smaller) bedroom, a spacious entrance hall with a library, a dressing room with storage space and a connection for a washing machine, a bathroom (with a bathtub and a **walk-in shower**), and a guest toilet.

Interior 83.77 m², balcony 4.24 m².

In addition to regular property viewings, we also offer **real time video viewings** via WhatsApp, FaceTime, Messenger, Skype, and other apps.

Prague +420 257 328 281 +420 724 551 238