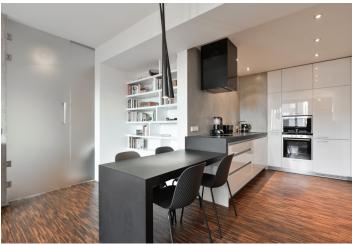

The apartment on the 1st floor consists of a living room with a dining area and a partially separate kitchen, a master bedroom with a west-facing balcony, a second (smaller) bedroom, a spacious entrance hall with a library, a dressing room with storage space and a connection for a washing machine, a bathroom (with a bathtub and a **walk-in shower**), and a guest toilet.

The interior with a fresh design was created in 2009 by the OOOOX studio. The facilities include aluminum windows with electrically operated **exterior blinds**, wooden floors, a complete kitchen with **Siemens** appliances, built-in wardrobes in the bedroom, a sliding glazed wall in the loggia, and security equipment. The unit comes with **1 garage parking space**.