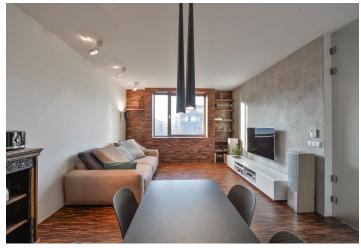

The apartment on the 1st floor consists of a living room with a dining area and a partially separate kitchen, a master bedroom with a west-facing balcony, a second (smaller) bedroom, a spacious entrance hall with a library, a dressing room with storage space and a connection for a washing machine, a bathroom (with a bathtub and a **walk-in shower**), and a guest toilet.

The interior with a fresh design was created in 2009 by the OOOOX studio. The facilities include aluminum windows with electrically operated **exterior blinds**, wooden floors, a complete kitchen with **Siemens** appliances, built-in wardrobes in the bedroom, a sliding glazed wall in the loggia, and security equipment. The unit comes with **1 garage parking space**.