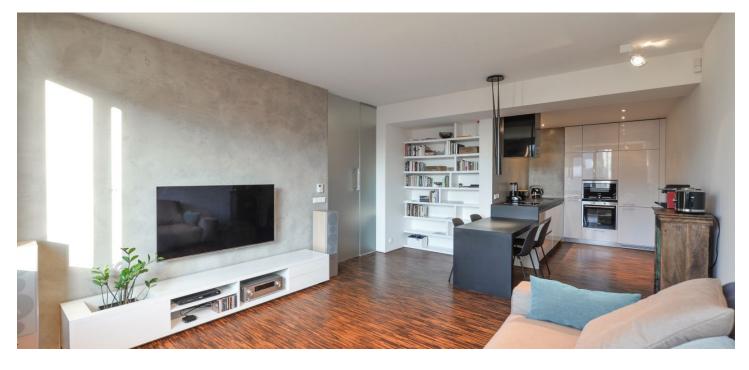

\* Area of the unit according to the Civil Code. The area consists of the sum total area of the entire unit bounded by perimeter walls.

This modern apartment with a loggia, views of a quiet park, a designer interior from the renowned OOOOX studio, and a garage parking space is part of a residential complex with an elevator located on a side street near the Prosek Rocks Natural Monument and the Prosek metro station.

The apartment on the 1st floor consists of a living room with a dining area and a partially separate kitchen, a master bedroom with a west-facing balcony, a second (smaller) bedroom, a spacious entrance hall with a library, a dressing room with storage space and a connection for a washing machine, a bathroom (with a bathtub and a **walk-in shower**), and a guest toilet.

The interior with a fresh design was created in 2009 by the OOOOX studio. The facilities include aluminum windows with electrically operated **exterior blinds**, wooden floors, a complete kitchen with **Siemens** appliances, built-in wardrobes in the bedroom, a sliding glazed wall in the loggia, and security equipment. The unit comes with **1 garage parking space**.