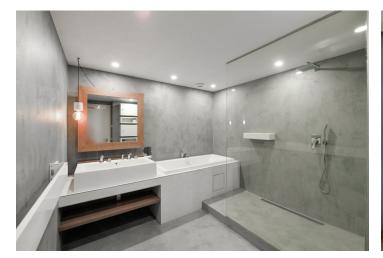

The apartment on the 1st floor consists of a living room with a dining area and a partially separate kitchen, a master bedroom with a west-facing balcony, a second (smaller) bedroom, a spacious entrance hall with a library, a dressing room with storage space and a connection for a washing machine, a bathroom (with a bathtub and a **walk-in shower**), and a guest toilet.