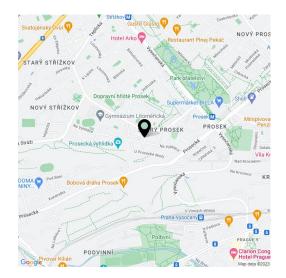

There is a wide range of schools from kindergartens to elementary schools and high schools, an art school, a bistro, restaurants, and several playgrounds. Just a few steps from the building is a **forest park with the Prosek Rocks Natural Monument** and **beautiful views of Prague**, and the revitalized **Friendship Park** with water features is also nerby. The Prosek metro station (line C) is within a few minutes' walk or 1 bus stop, which stops right next to the building.