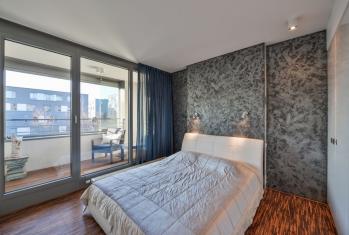

The apartment on the 1st floor consists of a living room with a dining area and a partially separate kitchen, a master bedroom with a west-facing balcony, a second (smaller) bedroom, a spacious entrance hall with a library, a dressing room with storage space and a connection for a washing machine, a bathroom (with a bathtub and a **walk-in shower**), and a guest toilet.

The interior with a fresh design was created in 2009 by the OOOOX studio. The facilities include aluminum windows with electrically operated **exterior blinds**, wooden floors, a complete kitchen with **Siemens** appliances, built-in wardrobes in the bedroom, a sliding glazed wall in the loggia, and security equipment. The unit comes with **1 garage parking space**.