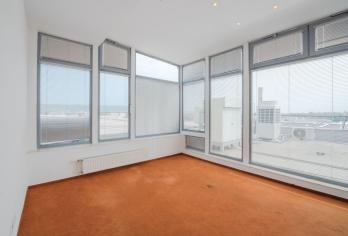

Modern administrative center located near Bratislava airport offers office space for rent. The office building, completed in 2006, has approximately 6,000 sq.m. of gross lettable area.

€ 10.00 - 11.00 / m<sup>2</sup> | CZK 245 - 269 / m<sup>2</sup>

#### Location:

The H-Business Center office building is located on Rožňavská Street in Bratislava. The building has very good visibility from Rožňavská Street. Thanks to the proximity of the D1 motorway, the property is easily accessible from the center. In the vicinity there is the lake Zlaté Piesky with the possibility of sports and leisure activities, as well as shopping centers Shopping Palace, Shopping Park Soravia and several other standalone business units. Nearby are also public transport stops - tram and bus lines that run to the city center.