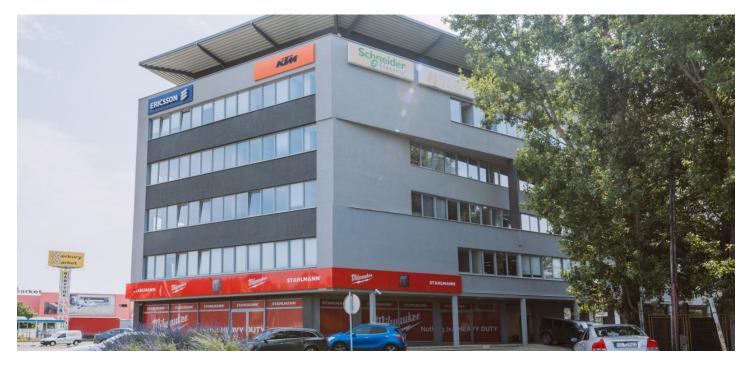

Modern administrative center located near Bratislava airport offers office space for rent. The office building, completed in 2006, has approximately 6,000 sq.m. of gross lettable area.

€ 10.00 - 11.00 / m<sup>2</sup> | CZK 245 - 269 / m<sup>2</sup>

#### Location:

The H-Business Center office building is located on Rožňavská Street in Bratislava. The building has very good visibility from Rožňavská Street. Thanks to the proximity of the D1 motorway, the property is easily accessible from the center. In the vicinity there is the lake Zlaté Piesky with the possibility of sports and leisure activities, as well as shopping centers Shopping Palace, Shopping Park Soravia and several other standalone business units. Nearby are also public transport stops - tram and bus lines that run to the city center.