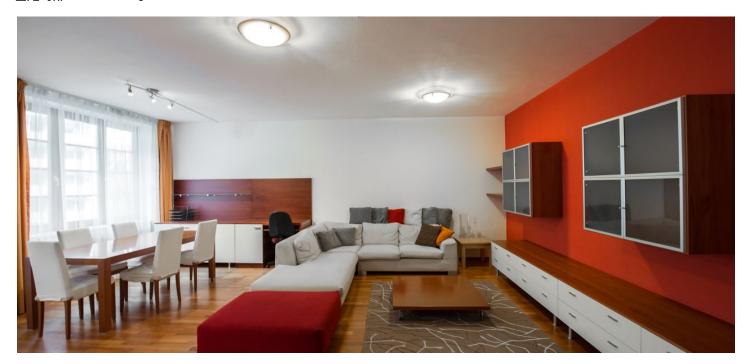

The apartment consists of a living room with a fully integrated kitchen, a dining area and a **balcony** facing the green courtyard, two bedrooms - one also with a **balcony** and green views, a bathroom with a **massage bath**, a separate toilet, a storage room, and an entrance hall with built-in wardrobes and storage.

Large windows, **solid wood parquet floors**, tiles, central heating, washing machine, dishwasher, microwave oven, TV, cellar. One **garage parking** space is included. Service charges, water and heating bills: approx. CZK 7000/month. Electricity is billed separately.