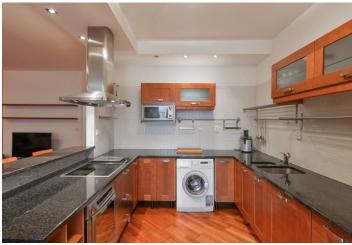

The apartment consists of a living room with a fully integrated kitchen, a dining area and a **balcony** facing the green courtyard, two bedrooms - one also with a **balcony** and green views, a bathroom with a **massage bath**, a separate toilet, a storage room, and an entrance hall with built-in wardrobes and storage.

Large windows, **solid wood parquet floors**, tiles, central heating, washing machine, dishwasher, microwave oven, TV, cellar. One **garage parking** space is included. Service charges, water and heating bills: approx. CZK 7000/month. Electricity is billed separately.