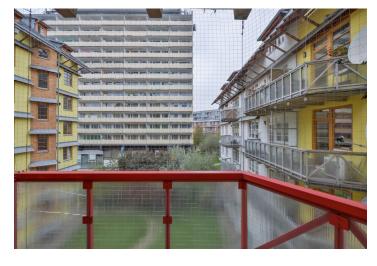

## **Apartment Two-bedroom (3+kk)**

Rented

105 m², Prague 6, Veleslavín, Křenova

| Total area       | 113 m²          |
|------------------|-----------------|
| Floor area*      | 105 m²          |
| Balcony          | 8 m²            |
| Parking          | Garage parking. |
| Garage           | Yes             |
| Cellar           | Yes             |
| PENB             | С               |
| Reference number | 33892           |
| Available from   | Immediately     |

The apartment consists of a living room with a fully integrated kitchen, a dining area and a **balcony** facing the green courtyard, two bedrooms - one also with a **balcony** and green views, a bathroom with a **massage bath**, a separate toilet, a storage room, and an entrance hall with built-in wardrobes and storage.