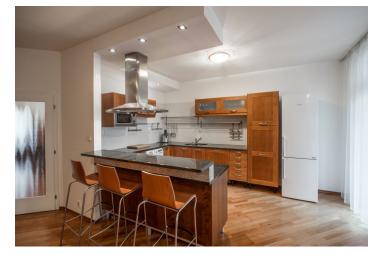

The apartment consists of a living room with a fully integrated kitchen, a dining area and a **balcony** facing the green courtyard, two bedrooms - one also with a **balcony** and green views, a bathroom with a **massage bath**, a separate toilet, a storage room, and an entrance hall with built-in wardrobes and storage.

Large windows, **solid wood parquet floors**, tiles, central heating, washing machine, dishwasher, microwave oven, TV, cellar. One **garage parking** space is included. Service charges, water and heating bills: approx. CZK 7000/month. Electricity is billed separately.