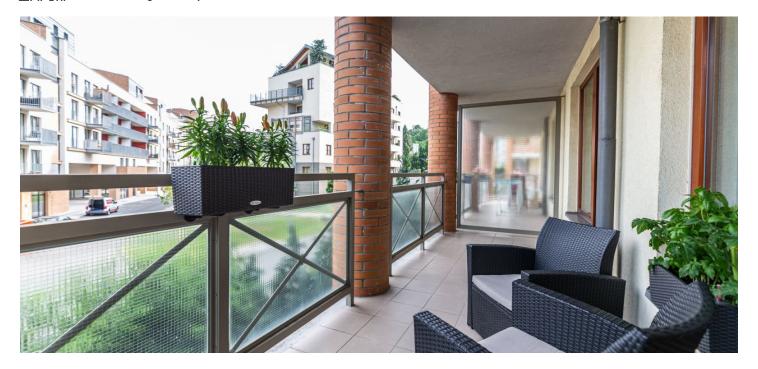

\* Area of the unit according to the Civil Code. The area consists of the sum total area of the entire unit bounded by perimeter walls.

This apartment with 2 large balconies accessible from all rooms is situated on the 1st floor of a building in a modern residential complex located in Prague 6 - Dejvice near Stromovka Park and the Baba natural monument.

The layout offers a living room with an adjoining balcony, a kitchen, 2 bedrooms with access to the 2nd balcony, a bathroom (with a bathtub and toilet), a washing room (originaly the guest toilet), a hallway, and a closet. One balcony is oriented towards the east, and the other towards the west.

Interior 69.92 m<sup>2</sup>, balconies 22.58 m<sup>2</sup> (12.80 m<sup>2</sup> and 9.78 m<sup>2</sup>), cellar 3.4 m<sup>2</sup>.