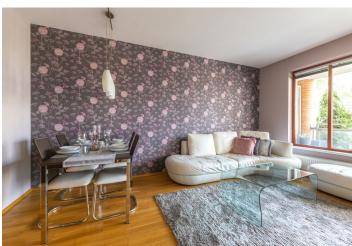

The layout offers a living room with an adjoining balcony, a kitchen, 2 bedrooms with access to the 2nd balcony, a bathroom (with a bathtub and toilet), a washing room (originaly the guest toilet), a hallway, and a closet. One balcony is oriented towards the east, and the other towards the west.

Facilities include **Kährs wooden floors**, wooden windows with interior blinds, a **Sykora** kitchen unit with **Siemens** appliances, built-in wardrobes, a fire safety entry door (Class III), and a videophone. The unit comes with a **cellar**.