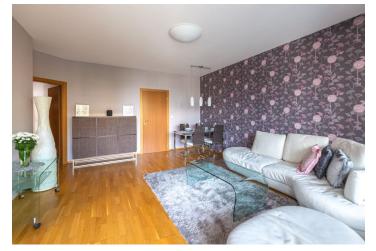

The layout offers a living room with an adjoining balcony, a kitchen, 2 bedrooms with access to the 2nd balcony, a bathroom (with a bathtub and toilet), a washing room (originaly the guest toilet), a hallway, and a closet. One balcony is oriented towards the east, and the other towards the west.

Facilities include **Kährs wooden floors**, wooden windows with interior blinds, a **Sykora** kitchen unit with **Siemens** appliances, built-in wardrobes, a fire safety entry door (Class III), and a videophone. The unit comes with a **cellar**.