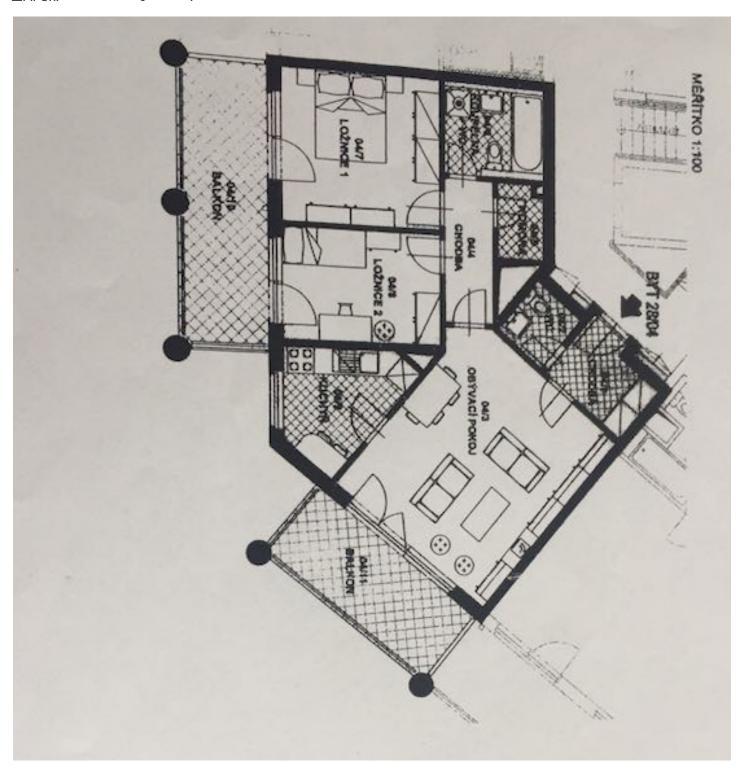

The layout offers a living room with an adjoining balcony, a kitchen, 2 bedrooms with access to the 2nd balcony, a bathroom (with a bathtub and toilet), a washing room (originaly the guest toilet), a hallway, and a closet. One balcony is oriented towards the east, and the other towards the west.

Interior 69.92 m<sup>2</sup>, balconies 22.58 m<sup>2</sup> (12.80 m<sup>2</sup> and 9.78 m<sup>2</sup>), cellar 3.4 m<sup>2</sup>.