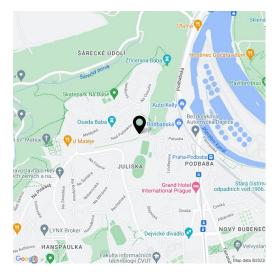

\* Area of the unit according to the Civil Code. The area consists of the sum total area of the entire unit bounded by perimeter walls.

This apartment with 2 large balconies accessible from all rooms is situated on the 1st floor of a building in a modern residential complex located in Prague 6 - Dejvice near Stromovka Park and the Baba natural monument.

A supermarket and several other shops, a house of children and youth, or the Juliska sports complex are in the vicinity. Kindergartens and elementary schools are within walking distance. Trams and suburban trains provide quick access to the city center, and it takes less than 5 minutes to get to the Dejvická metro station (line A) and the Nádraží Holešovice metro station (line C). The surrounding area has plenty of greenery. You can easily walk or bike to **Stromovka Park** or take the nearby ferry to the popular bike and inline track on the opposite bank of the Vltava River. The complex is set under the green hillside of the **Baba natural monument**, with beautiful views of Prague.