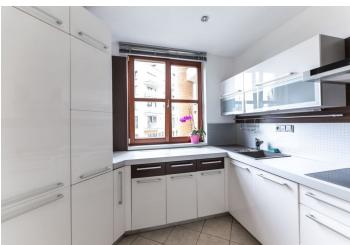

The layout offers a living room with an adjoining balcony, a kitchen, 2 bedrooms with access to the 2nd balcony, a bathroom (with a bathtub and toilet), a washing room (originaly the guest toilet), a hallway, and a closet. One balcony is oriented towards the east, and the other towards the west.

Facilities include **Kährs wooden floors**, wooden windows with interior blinds, a **Sykora** kitchen unit with **Siemens** appliances, built-in wardrobes, a fire safety entry door (Class III), and a videophone. The unit comes with a **cellar**.