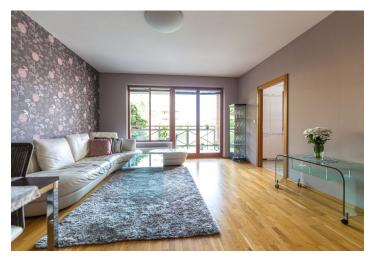

The layout offers a living room with an adjoining balcony, a kitchen, 2 bedrooms with access to the 2nd balcony, a bathroom (with a bathtub and toilet), a washing room (originaly the guest toilet), a hallway, and a closet. One balcony is oriented towards the east, and the other towards the west.

Facilities include **Kährs wooden floors**, wooden windows with interior blinds, a **Sykora** kitchen unit with **Siemens** appliances, built-in wardrobes, a fire safety entry door (Class III), and a videophone. The unit comes with a **cellar**.