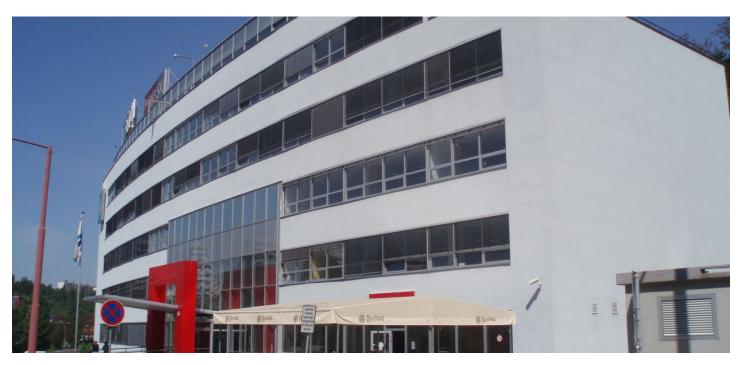

## € 11.50 - 12.50 / m2 | CZK 283 - 308 / m2

Office space for rent in modern office building situated in the western part of Bratislava, just a short walk from the center, easily accessible from the D2 motorway leading to Prague. The building has a high flexibility of offices suitable for companies that prefer a quiet workplace near nature and a green environment that supports creative thinking. Boutique-style office space with lots of natural light overlooking a dense forest park.

#### Location:

The building is located in Slávič Valley with excellent access to the D2 motorway. Nearby is a zoo, multifunctional project Cubicon, several faculties of Comenius University and Botanical Garden. The location is easily accessible by car as well as public transport with a stop near the building.