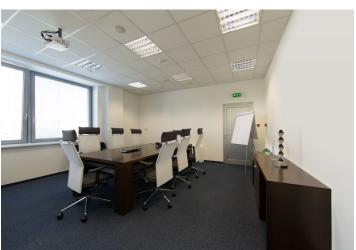

## € 11.50 - 12.50 / m2 | CZK 283 - 308 / m2

Office space for rent in modern office building situated in the western part of Bratislava, just a short walk from the center, easily accessible from the D2 motorway leading to Prague. The building has a high flexibility of offices suitable for companies that prefer a quiet workplace near nature and a green environment that supports creative thinking. Boutique-style office space with lots of natural light overlooking a dense forest park.

### Facilities & services:

- 24/7/365 access and security
- representative spacious reception, lobby
- lifts
- the possibility to place the logo on the facade of the building
- indoor and outdoor parking facilities
- a typical floor size of 933 m<sup>2</sup>
- units available from approx. 40 m<sup>2</sup>
- flexible division of offices
- optical network connection
- openable windows
- kitchen and toilets on each floor
- individual cooling and heating settings for each room
- raised floors
- structured cabling