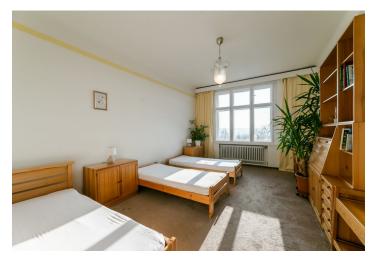

The layout consists of 3 bedrooms (facing Letna Park), a separate kitchen, a dining room, a bathroom, a toilet, and a large entrance hall with access to the **courtyard-facing loggia**, and a spacious dressing room.