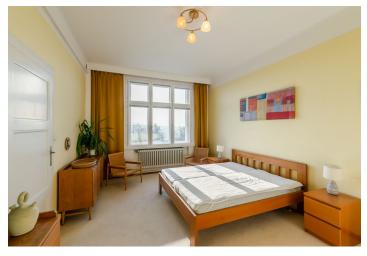

The layout consists of 3 bedrooms (facing Letna Park), a separate kitchen, a dining room, a bathroom, a toilet, and a large entrance hall with access to the **courtyard-facing loggia**, and a spacious dressing room.

Facilities include original interior doors and **casement windows** (including handles), **parquet floors**, and a complete kitchen. The unit comes with a **cellar**. The homeowners' association receives an income from renting the antenna to a renter who provides residents with **free and fast Internet**. It is possible to rent an outdoor guarded parking space 100 m from the building; there is also street parking in a zone for residents.