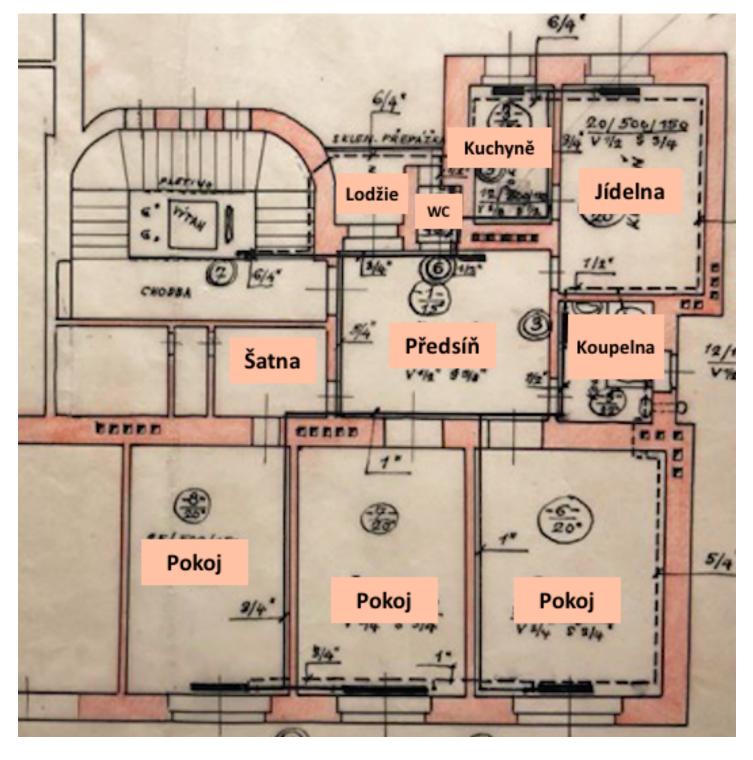

The layout consists of 3 bedrooms (facing Letna Park), a separate kitchen, a dining room, a bathroom, a toilet, and a large entrance hall with access to the **courtyard-facing loggia**, and a spacious dressing room.

Interior 119 m², balcony 3.1 m², cellar 12.4 m²

Svoboda & Williams s.r.o. info@svoboda-williams.com www.svoboda-williams.com Prague +420 257 328 281 +420 724 551 238 Brno +420 543 250 711 +420 724 551 238 **Bratislava** +421 948 939 938 **PDF created** 27. 07. 2025, 14:01