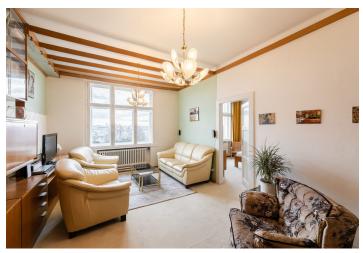

\* Area of the unit according to the Civil Code. The area consists of the sum total area of the entire unit bounded by perimeter walls.

This classic apartment with preserved original architectural features, a glazed loggia, and unique views of the city and a park is located on the 4th floor of a corner apartment building with an elevator.

Facilities include original interior doors and **casement windows** (including handles), **parquet floors**, and a complete kitchen. The unit comes with a **cellar**. The homeowners' association receives an income from renting the antenna to a renter who provides residents with **free and fast Internet**. It is possible to rent an outdoor guarded parking space 100 m from the building; there is also street parking in a zone for residents.