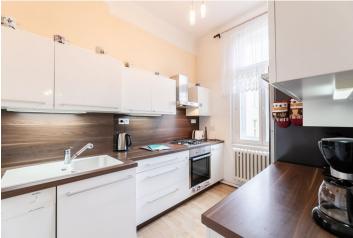

Facilities include original interior doors and **casement windows** (including handles), **parquet floors**, and a complete kitchen. The unit comes with a **cellar**. The homeowners' association receives an income from renting the antenna to a renter who provides residents with **free and fast Internet**. It is possible to rent an outdoor guarded parking space 100 m from the building; there is also street parking in a zone for residents.