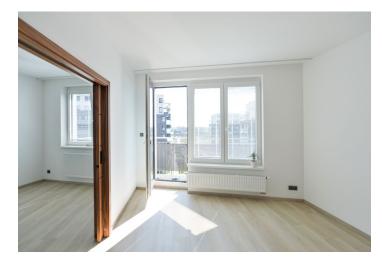

The interior consists of a living room with a kitchen and a **large balcony** that wraps around the entire length of the room, one bedroom, a bathroom (bathtub with a shower screen, toilet), a walk-in closet/storeroom, and a foyer.