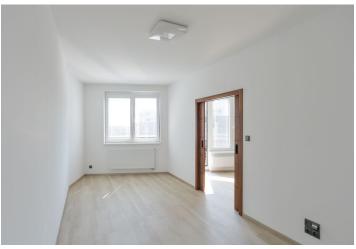

The interior consists of a living room with a kitchen and a **large balcony** that wraps around the entire length of the room, one bedroom, a bathroom (bathtub with a shower screen, toilet), a walk-in closet/storeroom, and a foyer.

Facilities include vinyl flooring, quadruple-glazed plastic windows with all-round fittings and interior blinds, **Sapeli** interior doors, and security entrance doors. The kitchen is fully equipped with appliances (induction hob); built-in wardrobe in the bedroom. Residents can use a common pram room (also for storing bicycles). **A garage parking space** is included in the price.