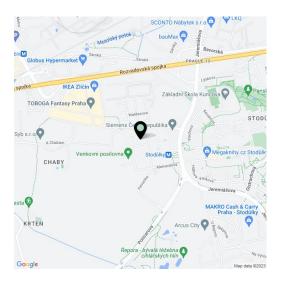

Nearby, there is a supermarket, a post office, a restaurant, an ATM, and an entrance to a line B metro station. Within walking distance is a shopping center with a popular furniture store, and another large shopping and entertainment center is a few minutes by car or bus. Traveling by car is more comfortable thanks to the nearby ramp to the Rozvadovská connecting road. The airport is less than 15 minutes away. Cyclists, nature lovers, runners, and dog owners will appreciate the nearby revitalized green area of the Motol Stream Valley or the hiking trail through Řepora to the Prokopské and Dalejské Valleys.