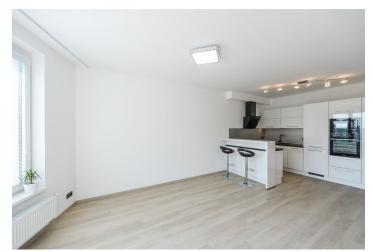

The interior consists of a living room with a kitchen and a **large balcony** that wraps around the entire length of the room, one bedroom, a bathroom (bathtub with a shower screen, toilet), a walk-in closet/storeroom, and a foyer.

Facilities include vinyl flooring, quadruple-glazed plastic windows with all-round fittings and interior blinds, **Sapeli** interior doors, and security entrance doors. The kitchen is fully equipped with appliances (induction hob); built-in wardrobe in the bedroom. Residents can use a common pram room (also for storing bicycles). **A garage parking space** is included in the price.