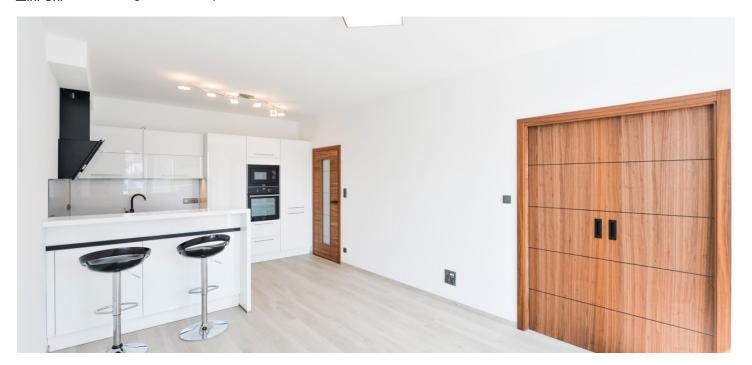

The interior consists of a living room with a kitchen and a **large balcony** that wraps around the entire length of the room, one bedroom, a bathroom (bathtub with a shower screen, toilet), a walk-in closet/storeroom, and a foyer.

Facilities include vinyl flooring, quadruple-glazed plastic windows with all-round fittings and interior blinds, **Sapeli** interior doors, and security entrance doors. The kitchen is fully equipped with appliances (induction hob); built-in wardrobe in the bedroom. Residents can use a common pram room (also for storing bicycles). **A garage parking space** is included in the price.