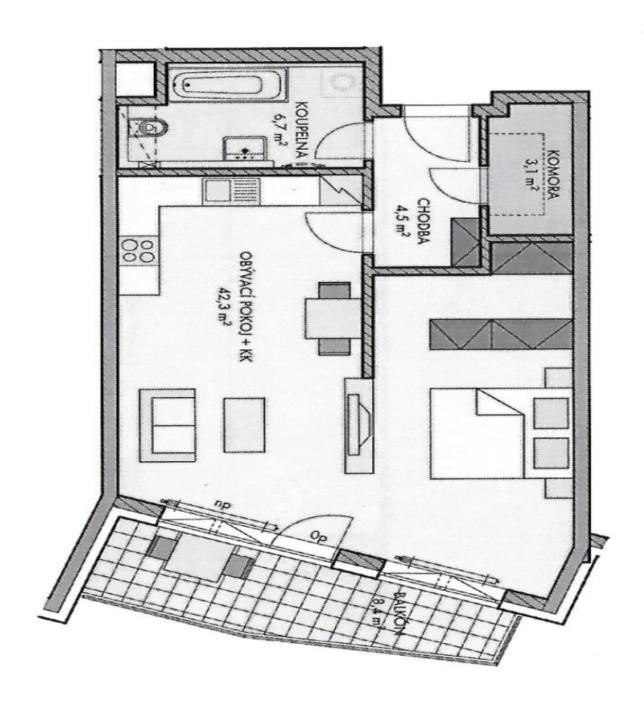

The interior consists of a living room with a kitchen and a **large balcony** that wraps around the entire length of the room, one bedroom, a bathroom (bathtub with a shower screen, toilet), a walk-in closet/storeroom, and a foyer.

Floor area 59.2 m², balcony 8.4 m².