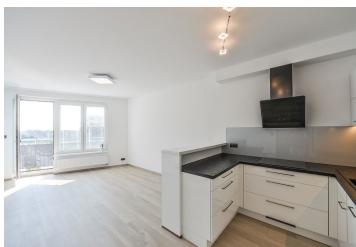

The interior consists of a living room with a kitchen and a **large balcony** that wraps around the entire length of the room, one bedroom, a bathroom (bathtub with a shower screen, toilet), a walk-in closet/storeroom, and a foyer.

Facilities include vinyl flooring, quadruple-glazed plastic windows with all-round fittings and interior blinds, **Sapeli** interior doors, and security entrance doors. The kitchen is fully equipped with appliances (induction hob); built-in wardrobe in the bedroom. Residents can use a common pram room (also for storing bicycles). **A garage parking space** is included in the price.