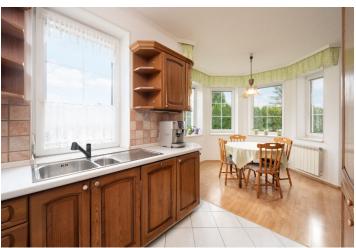

The ground floor consists of a living room with a **fireplace** and access to the outdoor **terrace** and **winter garden**, a kitchen with a dining room in the **bay window**, a study, an entrance hall, and a guest toilet. In the attic, there are 3 bedrooms (2 with a **balcony**), a bathroom, and a separate toilet. The basement consists of 3 rooms, a utility room with storage space, a pantry, and a bathroom with laundry nook.

Facilities include floating **wooden floors**, large-format tiles (in the bathroom and kitchen), plastic windows, **ROTO** skylights, and a Vaillant gas boiler. The property is connected to the sewerage system and the water supply. **The spacious garage** provides parking spaces for 2 cars. If needed, it is possible to keep all the equipment and furniture shown in the photographs.