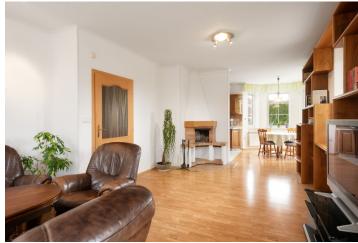

This family house with a fireplace, a winter garden, and nice views of the landscaped greenery stands on a quiet cul-de-sac on the outskirts of Brno-Líšeň. The location close to the Moravian Karst protected landscape area offers easy access to nature, all services, and the city center.

The ground floor consists of a living room with a **fireplace** and access to the outdoor **terrace** and **winter garden**, a kitchen with a dining room in the **bay window**, a study, an entrance hall, and a guest toilet. In the attic, there are 3 bedrooms (2 with a **balcony**), a bathroom, and a separate toilet. The basement consists of 3 rooms, a utility room with storage space, a pantry, and a bathroom with laundry nook.

Facilities include floating **wooden floors**, large-format tiles (in the bathroom and kitchen), plastic windows, **ROTO** skylights, and a Vaillant gas boiler. The property is connected to the sewerage system and the water supply. **The spacious garage** provides parking spaces for 2 cars. If needed, it is possible to keep all the equipment and furniture shown in the photographs.