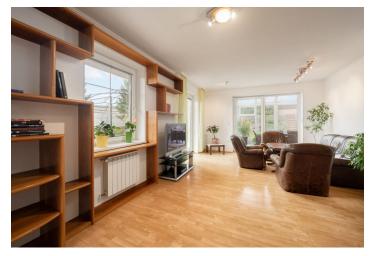

The ground floor consists of a living room with a **fireplace** and access to the outdoor **terrace** and **winter garden**, a kitchen with a dining room in the **bay window**, a study, an entrance hall, and a guest toilet. In the attic, there are 3 bedrooms (2 with a **balcony**), a bathroom, and a separate toilet. The basement consists of 3 rooms, a utility room with storage space, a pantry, and a bathroom with laundry nook.

Facilities include floating **wooden floors**, large-format tiles (in the bathroom and kitchen), plastic windows, **ROTO** skylights, and a Vaillant gas boiler. The property is connected to the sewerage system and the water supply. **The spacious garage** provides parking spaces for 2 cars. If needed, it is possible to keep all the equipment and furniture shown in the photographs.