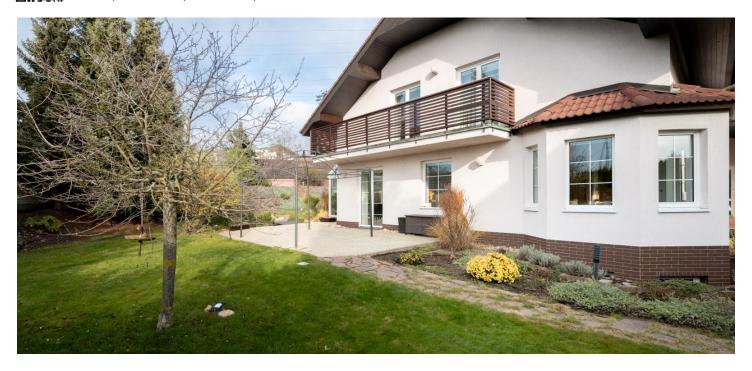

This family house with a fireplace, a winter garden, and nice views of the landscaped greenery stands on a quiet cul-de-sac on the outskirts of Brno-Líšeň. The location close to the Moravian Karst protected landscape area offers easy access to nature, all services, and the city center.

The ground floor consists of a living room with a **fireplace** and access to the outdoor **terrace** and **winter garden**, a kitchen with a dining room in the **bay window**, a study, an entrance hall, and a guest toilet. In the attic, there are 3 bedrooms (2 with a **balcony**), a bathroom, and a separate toilet. The basement consists of 3 rooms, a utility room with storage space, a pantry, and a bathroom with laundry nook.

The house is located in a residential area on a hill, in a place with unique views of Brno and the surrounding area. Within walking distance there is a kindergarten, elementary school and high school, as well as a health center with a pharmacy, several cafes, grocery stores, sports grounds, and playgrounds. Near the house is a hiking path and a bike trail that lead to the forest. Within short distance is a public transport stop, and a tram stop is also within walking distance. The ride to the city center takes about 30 minutes by public transport.