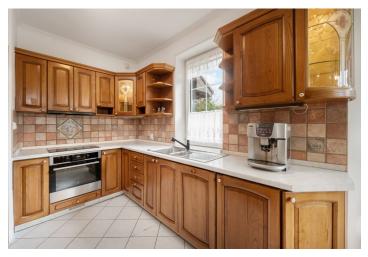

The ground floor consists of a living room with a **fireplace** and access to the outdoor **terrace** and **winter garden**, a kitchen with a dining room in the **bay window**, a study, an entrance hall, and a guest toilet. In the attic, there are 3 bedrooms (2 with a **balcony**), a bathroom, and a separate toilet. The basement consists of 3 rooms, a utility room with storage space, a pantry, and a bathroom with laundry nook.

Facilities include floating **wooden floors**, large-format tiles (in the bathroom and kitchen), plastic windows, **ROTO** skylights, and a Vaillant gas boiler. The property is connected to the sewerage system and the water supply. **The spacious garage** provides parking spaces for 2 cars. If needed, it is possible to keep all the equipment and furniture shown in the photographs.