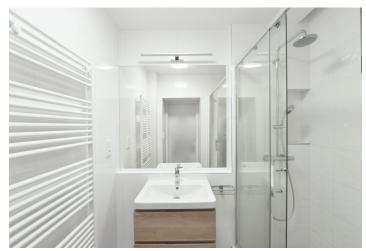

The interior includes a spacious living room with a dining area and a fully fitted open plan kitchen, a bedroom with a shower room, a separate toilet, a utility room, and an entrance hall with built-in wardrobes and storage.

High standard finishes, vinyl floating floors, large-format tiles, security entry door, blinds, gas boiler, washing machine, dryer, dishwasher, microwave oven, TV, alarm, **cellar**. **The courtyard of the building has been transformed into a quiet green park** with benches and is accessible only for the residents. Deposit for service charges and utilities: CZK 5000 per month.