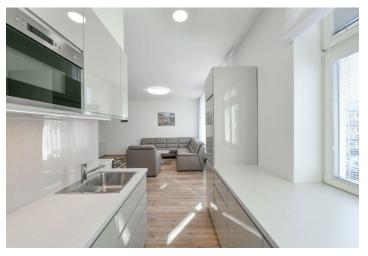

The interior includes a spacious living room with a dining area and a fully fitted open plan kitchen, a bedroom with a shower room, a separate toilet, a utility room, and an entrance hall with built-in wardrobes and storage.

High standard finishes, vinyl floating floors, large-format tiles, security entry door, blinds, gas boiler, washing machine, dryer, dishwasher, microwave oven, TV, alarm, **cellar**. **The courtyard of the building has been transformed into a quiet green park** with benches and is accessible only for the residents. Deposit for service charges and utilities: CZK 5000 per month.