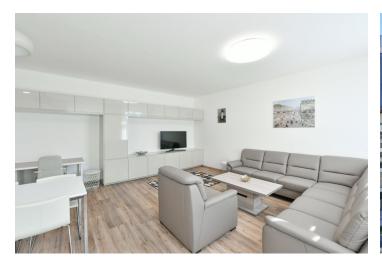

Bright south-facing apartment steps from Dejvická metro and Vítězné náměstí Square. This completely newly refurbished, fully furnished and airconditioned 1-bedroom apartment is on the third floor of a well kept residential building with a lift and a huge shared courtyard garden. Located just moments from a tram stop, a metro station and rich amenities in the center of Dejvice neighborhood. Location with great access to the city center (6 min. by metro), the airport and international schools, within walking distance of the Prague Castle and the Stromovka Park.

The interior includes a spacious living room with a dining area and a fully fitted open plan kitchen, a bedroom with a shower room, a separate toilet, a utility room, and an entrance hall with built-in wardrobes and storage.

High standard finishes, vinyl floating floors, large-format tiles, security entry door, blinds, gas boiler, washing machine, dryer, dishwasher, microwave oven, TV, alarm, **cellar**. **The courtyard of the building has been transformed into a quiet green park** with benches and is accessible only for the residents. Deposit for service charges and utilities: CZK 5000 per month.