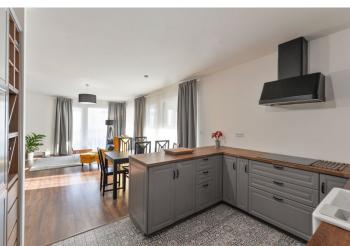

The layout consists of a living room with an adjoining dining room, a kitchen, and a **covered terrace**, a master bedroom, 2 children's bedrooms, an airy bathroom (with a bathtub and a walk-in shower), a guest toilet, a hallway, a foyer, and a closet.

The large-format windows are fitted with plastic frames and triple-glazed insulated panes. The floating **laminate floors** in the living room and tiles in the kitchen and bathroom are **heated**. An electric boiler provides heating and hot water. Parking is in the **garage**. The main bedroom boasts a built-in wardrobe; the kitchen is fully equipped. The interior is move-in ready; work on the exterior will be finished soon.