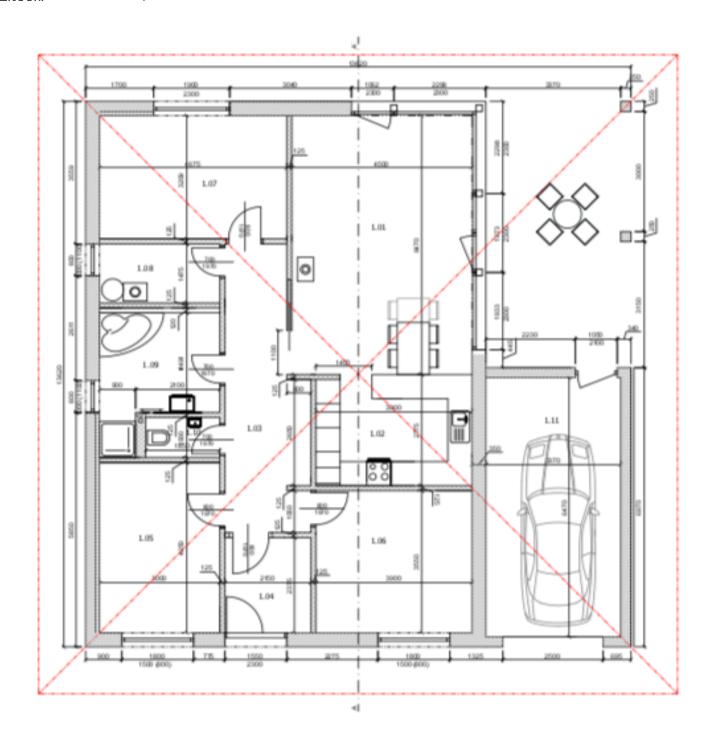

The layout consists of a living room with an adjoining dining room, a kitchen, and a **covered terrace**, a master bedroom, 2 children's bedrooms, an airy bathroom (with a bathtub and a walk-in shower), a guest toilet, a hallway, a foyer, and a closet.

Useable area 136 m², built-up area 191 m², garden 584 m², plot 775 m².

In addition to regular property viewings, we also offer **real time video viewings** via WhatsApp, FaceTime, Messenger, Skype, and other apps.