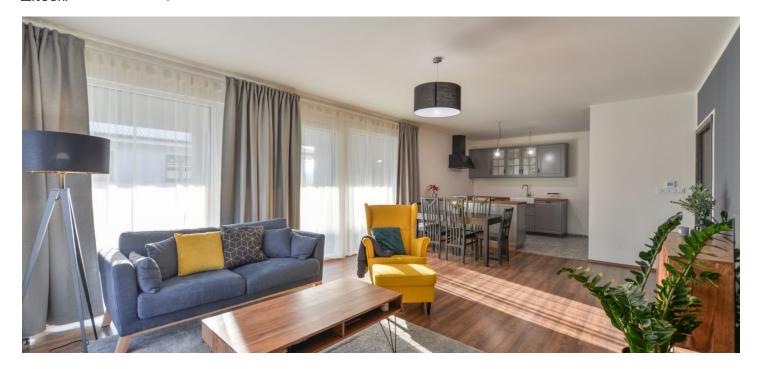

This recently completed low-efficiency bungalow with a Nordic-style interior, a terrace, a garage, and a garden is located in a new residential development of a village on the eastern outskirts of Prague, near a shopping and entertainment area and a large park.

The layout consists of a living room with an adjoining dining room, a kitchen, and a **covered terrace**, a master bedroom, 2 children's bedrooms, an airy bathroom (with a bathtub and a walk-in shower), a guest toilet, a hallway, a foyer, and a closet.

The large-format windows are fitted with plastic frames and triple-glazed insulated panes. The floating **laminate floors** in the living room and tiles in the kitchen and bathroom are **heated**. An electric boiler provides heating and hot water. Parking is in the **garage**. The main bedroom boasts a built-in wardrobe; the kitchen is fully equipped. The interior is move-in ready; work on the exterior will be finished soon.